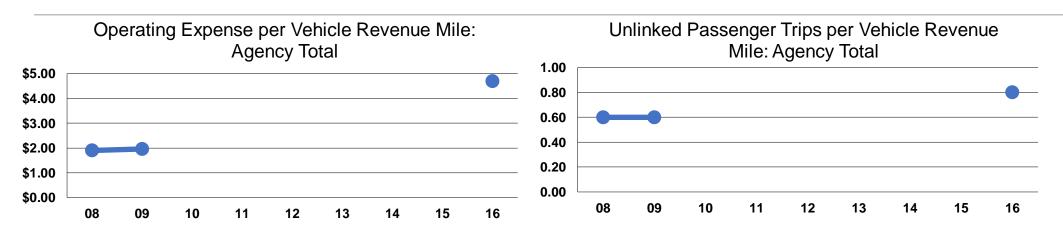

#### **Performance Measures**

### **Service Efficiency**

|                 | <b>Operating Expenses per</b> | <b>Operating Expenses per</b> |  |  |
|-----------------|-------------------------------|-------------------------------|--|--|
| Mode            | Vehicle Revenue Mile          | Vehicle Revenue Hour          |  |  |
| Demand Response | \$4.70                        | \$21.39                       |  |  |
| Total           | \$4.70                        | \$21.39                       |  |  |

|                 | Service Effectiveness              |                                       |                                       |
|-----------------|------------------------------------|---------------------------------------|---------------------------------------|
|                 | Operating Expenses<br>per Unlinked | Unlinked Trips per<br>Vehicle Revenue | Unlinked Trips per<br>Vehicle Revenue |
| Mode            | Passenger Trip                     | Mile                                  | Hour                                  |
| Demand Response | \$5.56                             | 0.9                                   | 3.9                                   |
| Total           | \$5.56                             | 0.8                                   | 3.8                                   |