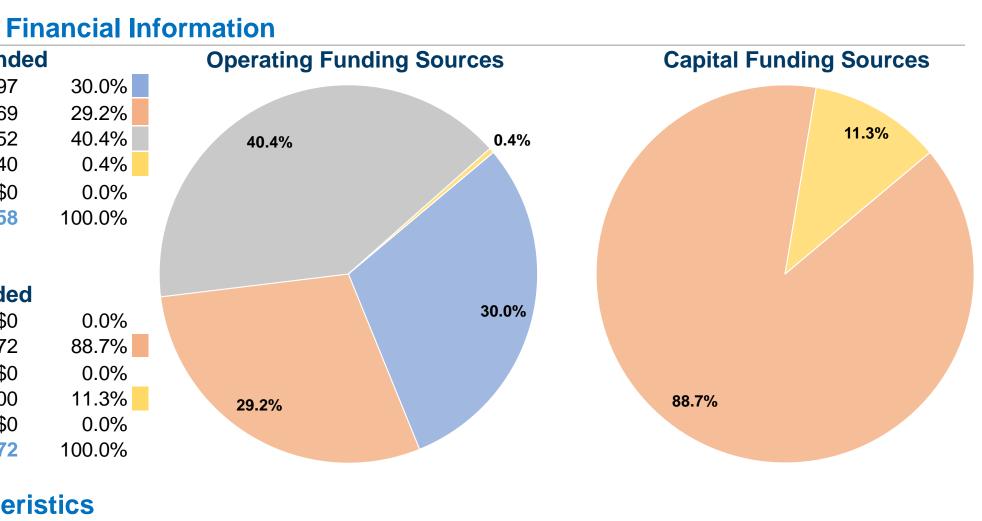

#### **Database Information**

NTDID: 8R05-80293 **Reporter Type:** Rural General Public Transit

| Sources of Operating Fund      | s Expend  |
|--------------------------------|-----------|
| Fare Revenues                  | \$44,197  |
| Local Funds                    | \$43,069  |
| State Funds                    | \$59,552  |
| Federal Assistance             | \$640     |
| Other Funds                    | \$0       |
| Total Operating Funds Expended | \$147,458 |
|                                |           |

#### **Sources of Capital Funds Expended**

| Fare Revenues                | \$0      |
|------------------------------|----------|
| Local Funds                  | \$22,072 |
| State Funds                  | \$0      |
| Federal Assistance           | \$2,800  |
| Other Funds                  | \$0      |
| Total Capital Funds Expended | \$24,872 |
|                              |          |