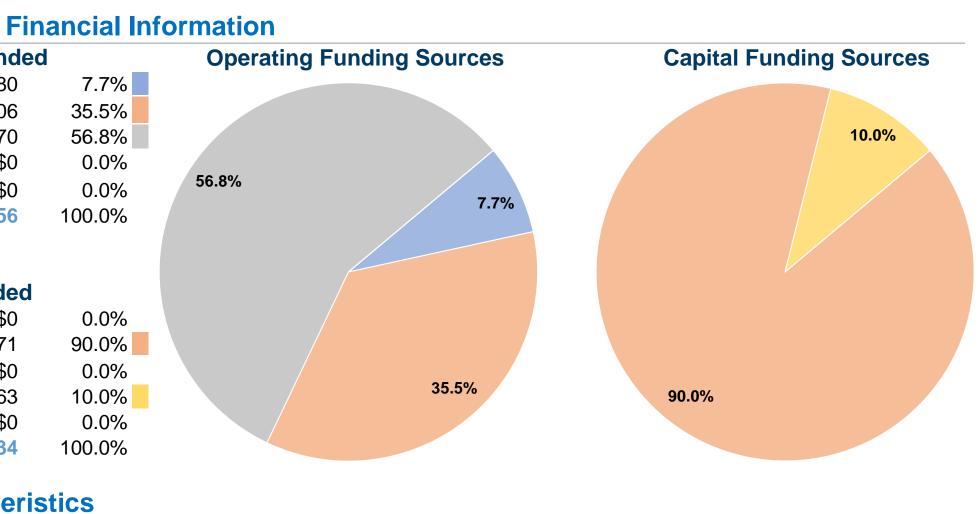

#### **Database Information**

NTDID: 8R05-80301 **Reporter Type:** Rural General Public Transit

| Sources of Operating Funds     | Expend   |
|--------------------------------|----------|
| Fare Revenues                  | \$5,980  |
| Local Funds                    | \$27,606 |
| State Funds                    | \$44,170 |
| Federal Assistance             | \$0      |
| Other Funds                    | \$0      |
| Total Operating Funds Expended | \$77,756 |

#### **Sources of Capital Funds Expended**

| Fare Revenues                | \$0      |
|------------------------------|----------|
| Local Funds                  | \$32,971 |
| State Funds                  | \$0      |
| Federal Assistance           | \$3,663  |
| Other Funds                  | \$0      |
| Total Capital Funds Expended | \$36,634 |
|                              |          |