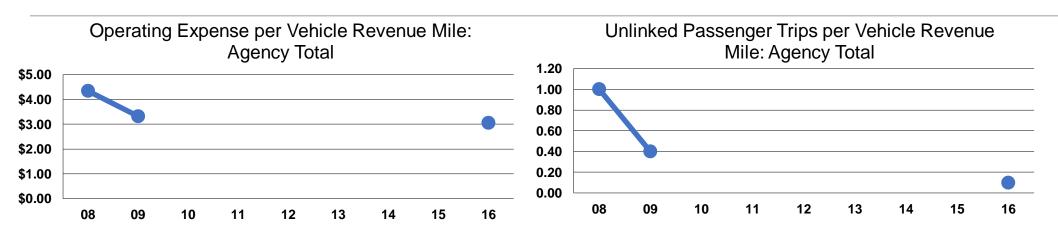

### **Service Efficiency**

|                 | <b>Operating Expenses per</b> | <b>Operating Expenses per</b> |  |  |
|-----------------|-------------------------------|-------------------------------|--|--|
| Mode            | Vehicle Revenue Mile          | Vehicle Revenue Hour          |  |  |
| Demand Response | \$3.05                        | \$109.36                      |  |  |
| Total           | \$3.05                        | \$109.36                      |  |  |

|                 | Service Effectiveness              |                                       |                                       |
|-----------------|------------------------------------|---------------------------------------|---------------------------------------|
|                 | Operating Expenses<br>per Unlinked | Unlinked Trips per<br>Vehicle Revenue | Unlinked Trips per<br>Vehicle Revenue |
| Mode            | Passenger Trip                     | Mile                                  | Hour                                  |
| Demand Response | \$21.71                            | 0.1                                   | 5.0                                   |
| Total           | \$21.71                            | 0.1                                   | 5.0                                   |