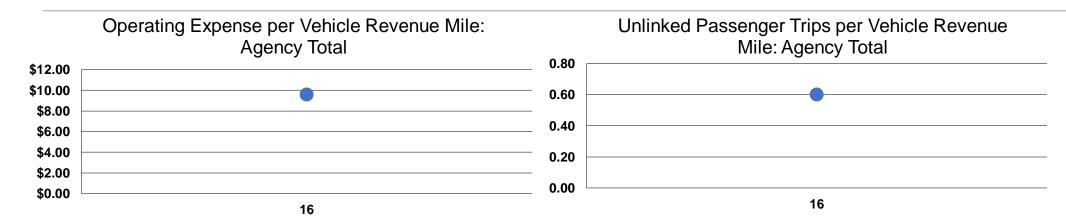

### **Service Efficiency**

| Operating Expenses per | Operating Expenses per |                 | Operating Expenses per Unlinked | Unlinked Trips per<br>Vehicle Revenue | Unlinked Trips per<br>Vehicle Revenue |
|------------------------|------------------------|-----------------|---------------------------------|---------------------------------------|---------------------------------------|
| Vehicle Revenue Mile   | Vehicle Revenue Hour   | Mode            | Passenger Trip                  | Mile                                  | Hour                                  |
| \$9.57                 | \$84.83                | Demand Response | \$16.91                         | 0.6                                   | 5.0                                   |
| \$9.57                 | \$84.83                | Total           | \$16.91                         | 0.6                                   | 5.0                                   |