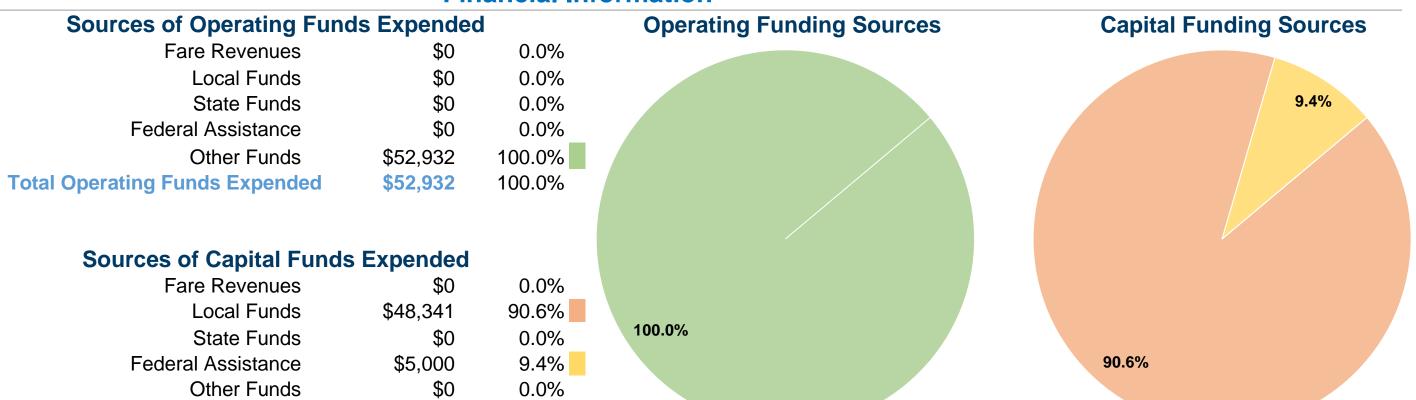

### **Summary of Operating Expenses (OE)**

\$52,932 Total Operating Expenses

### **Financial Information**

### **Modal Characteristics**

\$53,341

100.0%

**Total Capital Funds Expended** 