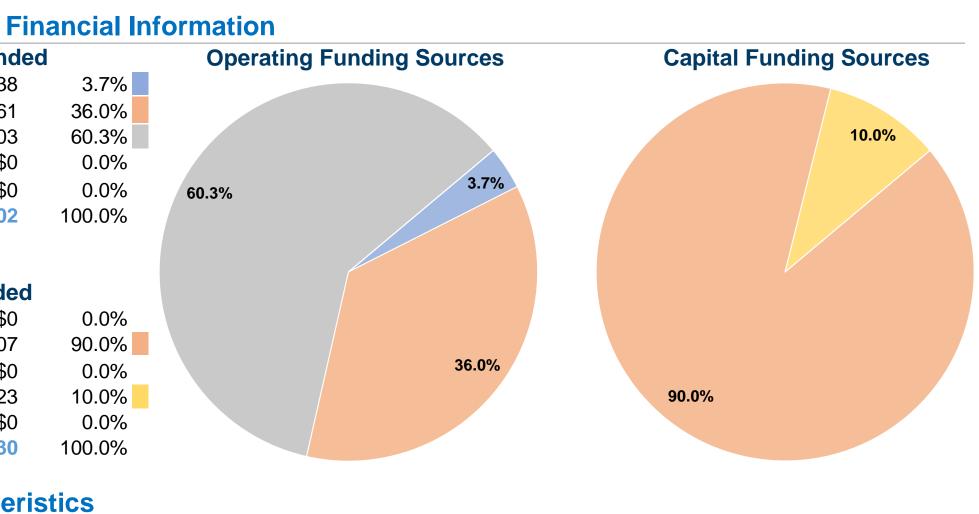

# Sources of Operating Funds ExpendedFare Revenues\$2,638Local Funds\$25,961State Funds\$43,503Federal Assistance\$0Other Funds\$0Total Operating Funds Expended\$72,102

#### **Sources of Capital Funds Expended**

| Fare Revenues                       | \$0      |
|-------------------------------------|----------|
| Local Funds                         | \$36,207 |
| State Funds                         | \$0      |
| Federal Assistance                  | \$4,023  |
| Other Funds                         | \$0      |
| <b>Total Capital Funds Expended</b> | \$40,230 |
|                                     |          |