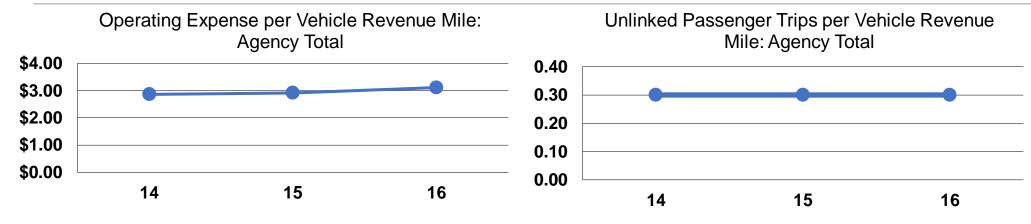

## **Service Efficiency**

**Total** 

| Operating Expenses per<br>Vehicle Revenue Mile | Operating Expenses per<br>Vehicle Revenue Hour |  |
|------------------------------------------------|------------------------------------------------|--|
| \$3.11                                         | \$113.91                                       |  |
| \$3.11                                         | \$113.91                                       |  |

#### **Service Effectiveness**

|              | <b>Operating Expenses</b> |                      | <b>Unlinked Trips per</b> |
|--------------|---------------------------|----------------------|---------------------------|
|              | per Unlinked              | Unlinked Trips per   | Vehicle Revenue           |
| Mode         | Passenger Trip            | Vehicle Revenue Mile | Hour                      |
| Commuter Bus | \$12.42                   | 0.3                  | 9.2                       |
| Total        | \$12.42                   | 0.3                  | 9.2                       |