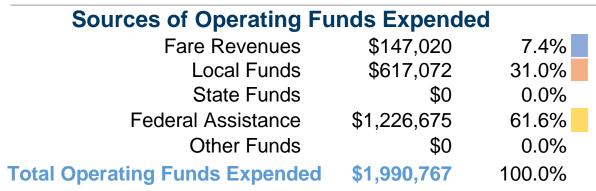

# **Financial Information**

# Vehicles Operated at Maximum Service

|              |          | Uses of Control of the Control of th |             |           |           |                       |                       |                       |                       |
|--------------|----------|--------------------------------------------------------------------------------------------------------------------------------------------------------------------------------------------------------------------------------------------------------------------------------------------------------------------------------------------------------------------------------------------------------------------------------------------------------------------------------------------------------------------------------------------------------------------------------------------------------------------------------------------------------------------------------------------------------------------------------------------------------------------------------------------------------------------------------------------------------------------------------------------------------------------------------------------------------------------------------------------------------------------------------------------------------------------------------------------------------------------------------------------------------------------------------------------------------------------------------------------------------------------------------------------------------------------------------------------------------------------------------------------------------------------------------------------------------------------------------------------------------------------------------------------------------------------------------------------------------------------------------------------------------------------------------------------------------------------------------------------------------------------------------------------------------------------------------------------------------------------------------------------------------------------------------------------------------------------------------------------------------------------------------------------------------------------------------------------------------------------------------|-------------|-----------|-----------|-----------------------|-----------------------|-----------------------|-----------------------|
|              | Directly | Purchased                                                                                                                                                                                                                                                                                                                                                                                                                                                                                                                                                                                                                                                                                                                                                                                                                                                                                                                                                                                                                                                                                                                                                                                                                                                                                                                                                                                                                                                                                                                                                                                                                                                                                                                                                                                                                                                                                                                                                                                                                                                                                                                      | Operating   | Fare      | Capital   | Annual                | <b>Annual Vehicle</b> | <b>Annual Vehicle</b> | Average Fleet Age     |
| Mode         | Operated | <b>Transportation</b>                                                                                                                                                                                                                                                                                                                                                                                                                                                                                                                                                                                                                                                                                                                                                                                                                                                                                                                                                                                                                                                                                                                                                                                                                                                                                                                                                                                                                                                                                                                                                                                                                                                                                                                                                                                                                                                                                                                                                                                                                                                                                                          | Expenses    | Revenues  | Funds     | <b>Unlinked Trips</b> | <b>Revenue Miles</b>  | <b>Revenue Hours</b>  | in Years <sup>a</sup> |
| Commuter Bus | 12       | <u>-</u>                                                                                                                                                                                                                                                                                                                                                                                                                                                                                                                                                                                                                                                                                                                                                                                                                                                                                                                                                                                                                                                                                                                                                                                                                                                                                                                                                                                                                                                                                                                                                                                                                                                                                                                                                                                                                                                                                                                                                                                                                                                                                                                       | \$1,990,767 | \$147,020 | \$260,913 | 160,238               | 640,568               | 17,476                | 4.8                   |
| Total        | 12       | -                                                                                                                                                                                                                                                                                                                                                                                                                                                                                                                                                                                                                                                                                                                                                                                                                                                                                                                                                                                                                                                                                                                                                                                                                                                                                                                                                                                                                                                                                                                                                                                                                                                                                                                                                                                                                                                                                                                                                                                                                                                                                                                              | \$1,990,767 | \$147,020 | \$260,913 | 160,238               | 640,568               | 17,476                |                       |