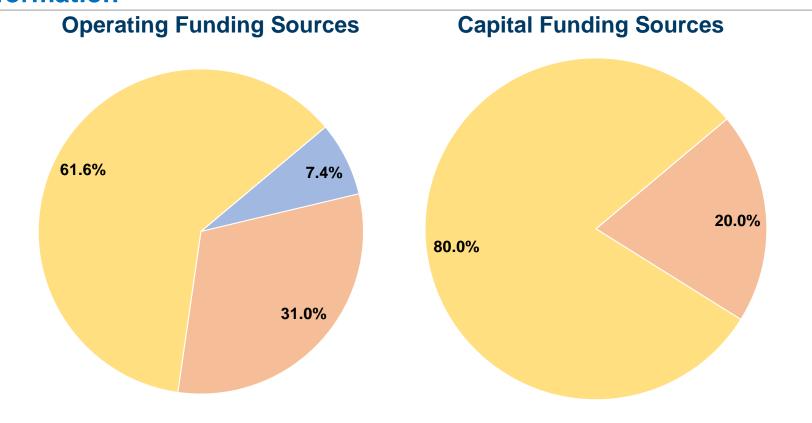

#### **Sources of Capital Funds Expended**

| Fare Revenues          | \$0       | 0.0%   |
|------------------------|-----------|--------|
| Local Funds            | \$52,201  | 20.0%  |
| State Funds            | \$0       | 0.0%   |
| Federal Assistance     | \$208,712 | 80.0%  |
| Other Funds            | \$0       | 0.0%   |
| Capital Funds Expended | \$260,913 | 100.0% |
|                        |           |        |

# Vehicles Operated at Maximum Service

|              |          | Uses of Control of the Control of th |             |           |           |                       |                       |                       |                       |
|--------------|----------|--------------------------------------------------------------------------------------------------------------------------------------------------------------------------------------------------------------------------------------------------------------------------------------------------------------------------------------------------------------------------------------------------------------------------------------------------------------------------------------------------------------------------------------------------------------------------------------------------------------------------------------------------------------------------------------------------------------------------------------------------------------------------------------------------------------------------------------------------------------------------------------------------------------------------------------------------------------------------------------------------------------------------------------------------------------------------------------------------------------------------------------------------------------------------------------------------------------------------------------------------------------------------------------------------------------------------------------------------------------------------------------------------------------------------------------------------------------------------------------------------------------------------------------------------------------------------------------------------------------------------------------------------------------------------------------------------------------------------------------------------------------------------------------------------------------------------------------------------------------------------------------------------------------------------------------------------------------------------------------------------------------------------------------------------------------------------------------------------------------------------------|-------------|-----------|-----------|-----------------------|-----------------------|-----------------------|-----------------------|
|              | Directly | Purchased                                                                                                                                                                                                                                                                                                                                                                                                                                                                                                                                                                                                                                                                                                                                                                                                                                                                                                                                                                                                                                                                                                                                                                                                                                                                                                                                                                                                                                                                                                                                                                                                                                                                                                                                                                                                                                                                                                                                                                                                                                                                                                                      | Operating   | Fare      | Capital   | Annual                | <b>Annual Vehicle</b> | <b>Annual Vehicle</b> | Average Fleet Age     |
| Mode         | Operated | <b>Transportation</b>                                                                                                                                                                                                                                                                                                                                                                                                                                                                                                                                                                                                                                                                                                                                                                                                                                                                                                                                                                                                                                                                                                                                                                                                                                                                                                                                                                                                                                                                                                                                                                                                                                                                                                                                                                                                                                                                                                                                                                                                                                                                                                          | Expenses    | Revenues  | Funds     | <b>Unlinked Trips</b> | <b>Revenue Miles</b>  | <b>Revenue Hours</b>  | in Years <sup>a</sup> |
| Commuter Bus | 12       | <u>-</u>                                                                                                                                                                                                                                                                                                                                                                                                                                                                                                                                                                                                                                                                                                                                                                                                                                                                                                                                                                                                                                                                                                                                                                                                                                                                                                                                                                                                                                                                                                                                                                                                                                                                                                                                                                                                                                                                                                                                                                                                                                                                                                                       | \$1,990,767 | \$147,020 | \$260,913 | 160,238               | 640,568               | 17,476                | 4.8                   |
| Total        | 12       | -                                                                                                                                                                                                                                                                                                                                                                                                                                                                                                                                                                                                                                                                                                                                                                                                                                                                                                                                                                                                                                                                                                                                                                                                                                                                                                                                                                                                                                                                                                                                                                                                                                                                                                                                                                                                                                                                                                                                                                                                                                                                                                                              | \$1,990,767 | \$147,020 | \$260,913 | 160,238               | 640,568               | 17,476                |                       |