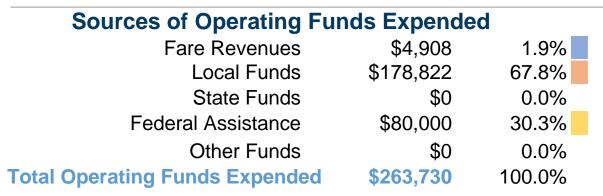

#### **Financial Information**

# **Vehicles Operated at Maximum Service**

|                 |          |                | Uses of Control of Con |          |          |                       |                       |                       |                       |
|-----------------|----------|----------------|--------------------------------------------------------------------------------------------------------------------------------------------------------------------------------------------------------------------------------------------------------------------------------------------------------------------------------------------------------------------------------------------------------------------------------------------------------------------------------------------------------------------------------------------------------------------------------------------------------------------------------------------------------------------------------------------------------------------------------------------------------------------------------------------------------------------------------------------------------------------------------------------------------------------------------------------------------------------------------------------------------------------------------------------------------------------------------------------------------------------------------------------------------------------------------------------------------------------------------------------------------------------------------------------------------------------------------------------------------------------------------------------------------------------------------------------------------------------------------------------------------------------------------------------------------------------------------------------------------------------------------------------------------------------------------------------------------------------------------------------------------------------------------------------------------------------------------------------------------------------------------------------------------------------------------------------------------------------------------------------------------------------------------------------------------------------------------------------------------------------------------|----------|----------|-----------------------|-----------------------|-----------------------|-----------------------|
|                 | Directly | Purchased      | Operating                                                                                                                                                                                                                                                                                                                                                                                                                                                                                                                                                                                                                                                                                                                                                                                                                                                                                                                                                                                                                                                                                                                                                                                                                                                                                                                                                                                                                                                                                                                                                                                                                                                                                                                                                                                                                                                                                                                                                                                                                                                                                                                      | Fare     | Capital  | Annual                | <b>Annual Vehicle</b> | <b>Annual Vehicle</b> | Average Fleet Age     |
| Mode            | Operated | Transportation | Expenses                                                                                                                                                                                                                                                                                                                                                                                                                                                                                                                                                                                                                                                                                                                                                                                                                                                                                                                                                                                                                                                                                                                                                                                                                                                                                                                                                                                                                                                                                                                                                                                                                                                                                                                                                                                                                                                                                                                                                                                                                                                                                                                       | Revenues | Funds    | <b>Unlinked Trips</b> | <b>Revenue Miles</b>  | <b>Revenue Hours</b>  | in Years <sup>a</sup> |
| Demand Response | 1        | <u>-</u>       | \$84,990                                                                                                                                                                                                                                                                                                                                                                                                                                                                                                                                                                                                                                                                                                                                                                                                                                                                                                                                                                                                                                                                                                                                                                                                                                                                                                                                                                                                                                                                                                                                                                                                                                                                                                                                                                                                                                                                                                                                                                                                                                                                                                                       | \$0      | \$31,500 | 3,040                 | 34,650                | 1,047                 | 16.0                  |
| Bus             | 2        | -              | \$178,740                                                                                                                                                                                                                                                                                                                                                                                                                                                                                                                                                                                                                                                                                                                                                                                                                                                                                                                                                                                                                                                                                                                                                                                                                                                                                                                                                                                                                                                                                                                                                                                                                                                                                                                                                                                                                                                                                                                                                                                                                                                                                                                      | \$4,908  | \$13,500 | 10,413                | 90,312                | 3,318                 | 5.0                   |
| Total           | 3        | _              | \$263,730                                                                                                                                                                                                                                                                                                                                                                                                                                                                                                                                                                                                                                                                                                                                                                                                                                                                                                                                                                                                                                                                                                                                                                                                                                                                                                                                                                                                                                                                                                                                                                                                                                                                                                                                                                                                                                                                                                                                                                                                                                                                                                                      | \$4.908  | \$45.000 | 13.453                | 124.962               | 4.365                 |                       |