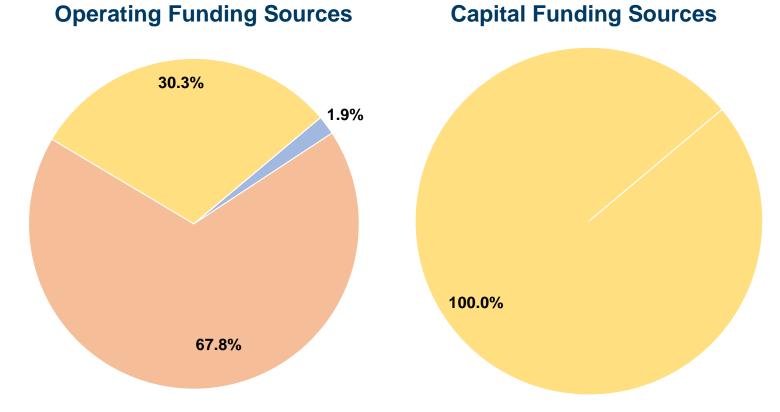

#### **Financial Information**

#### **Sources of Capital Funds Expended**

| Fare Revenues                       | \$0      | 0.0%   |
|-------------------------------------|----------|--------|
| Local Funds                         | \$0      | 0.0%   |
| State Funds                         | \$0      | 0.0%   |
| Federal Assistance                  | \$45,000 | 100.0% |
| Other Funds                         | \$0      | 0.0%   |
| <b>Total Capital Funds Expended</b> | \$45,000 | 100.0% |

# **Vehicles Operated at Maximum Service**

|                 |          |                | Uses of Control of Con |          |          |                       |                       |                       |                       |
|-----------------|----------|----------------|--------------------------------------------------------------------------------------------------------------------------------------------------------------------------------------------------------------------------------------------------------------------------------------------------------------------------------------------------------------------------------------------------------------------------------------------------------------------------------------------------------------------------------------------------------------------------------------------------------------------------------------------------------------------------------------------------------------------------------------------------------------------------------------------------------------------------------------------------------------------------------------------------------------------------------------------------------------------------------------------------------------------------------------------------------------------------------------------------------------------------------------------------------------------------------------------------------------------------------------------------------------------------------------------------------------------------------------------------------------------------------------------------------------------------------------------------------------------------------------------------------------------------------------------------------------------------------------------------------------------------------------------------------------------------------------------------------------------------------------------------------------------------------------------------------------------------------------------------------------------------------------------------------------------------------------------------------------------------------------------------------------------------------------------------------------------------------------------------------------------------------|----------|----------|-----------------------|-----------------------|-----------------------|-----------------------|
|                 | Directly | Purchased      | Operating                                                                                                                                                                                                                                                                                                                                                                                                                                                                                                                                                                                                                                                                                                                                                                                                                                                                                                                                                                                                                                                                                                                                                                                                                                                                                                                                                                                                                                                                                                                                                                                                                                                                                                                                                                                                                                                                                                                                                                                                                                                                                                                      | Fare     | Capital  | Annual                | <b>Annual Vehicle</b> | <b>Annual Vehicle</b> | Average Fleet Age     |
| Mode            | Operated | Transportation | Expenses                                                                                                                                                                                                                                                                                                                                                                                                                                                                                                                                                                                                                                                                                                                                                                                                                                                                                                                                                                                                                                                                                                                                                                                                                                                                                                                                                                                                                                                                                                                                                                                                                                                                                                                                                                                                                                                                                                                                                                                                                                                                                                                       | Revenues | Funds    | <b>Unlinked Trips</b> | <b>Revenue Miles</b>  | <b>Revenue Hours</b>  | in Years <sup>a</sup> |
| Demand Response | 1        | <u>-</u>       | \$84,990                                                                                                                                                                                                                                                                                                                                                                                                                                                                                                                                                                                                                                                                                                                                                                                                                                                                                                                                                                                                                                                                                                                                                                                                                                                                                                                                                                                                                                                                                                                                                                                                                                                                                                                                                                                                                                                                                                                                                                                                                                                                                                                       | \$0      | \$31,500 | 3,040                 | 34,650                | 1,047                 | 16.0                  |
| Bus             | 2        | -              | \$178,740                                                                                                                                                                                                                                                                                                                                                                                                                                                                                                                                                                                                                                                                                                                                                                                                                                                                                                                                                                                                                                                                                                                                                                                                                                                                                                                                                                                                                                                                                                                                                                                                                                                                                                                                                                                                                                                                                                                                                                                                                                                                                                                      | \$4,908  | \$13,500 | 10,413                | 90,312                | 3,318                 | 5.0                   |
| Total           | 3        | _              | \$263,730                                                                                                                                                                                                                                                                                                                                                                                                                                                                                                                                                                                                                                                                                                                                                                                                                                                                                                                                                                                                                                                                                                                                                                                                                                                                                                                                                                                                                                                                                                                                                                                                                                                                                                                                                                                                                                                                                                                                                                                                                                                                                                                      | \$4.908  | \$45.000 | 13.453                | 124.962               | 4.365                 |                       |