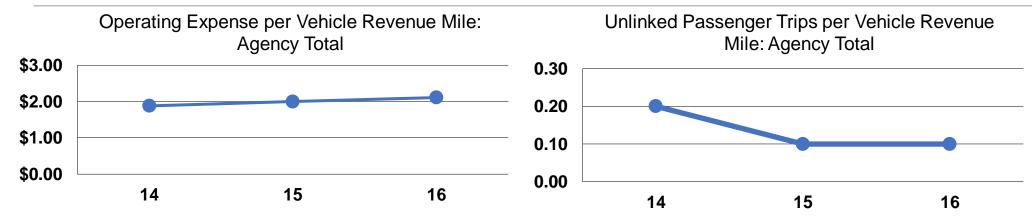

#### **Performance Measures**

#### **Service Efficiency**

| Mode            | Operating Expenses per<br>Vehicle Revenue Mile | Operating Expenses per<br>Vehicle Revenue Hour |
|-----------------|------------------------------------------------|------------------------------------------------|
| Demand Response | \$2.45                                         | \$81.17                                        |
| Bus             | \$1.98                                         | \$53.87                                        |
| Total           | \$2.11                                         | \$60.42                                        |

### **Service Effectiveness**

|                 | Operating Expenses per Unlinked | Unlinked Trips per   | Unlinked Trips per<br>Vehicle Revenue |  |  |
|-----------------|---------------------------------|----------------------|---------------------------------------|--|--|
| Mode            | Passenger Trip                  | Vehicle Revenue Mile | Hour                                  |  |  |
| Demand Response | \$27.96                         | 0.1                  | 2.9                                   |  |  |
| Bus             | \$17.17                         | 0.1                  | 3.1                                   |  |  |
| Total           | \$19.60                         | 0.1                  | 3.1                                   |  |  |