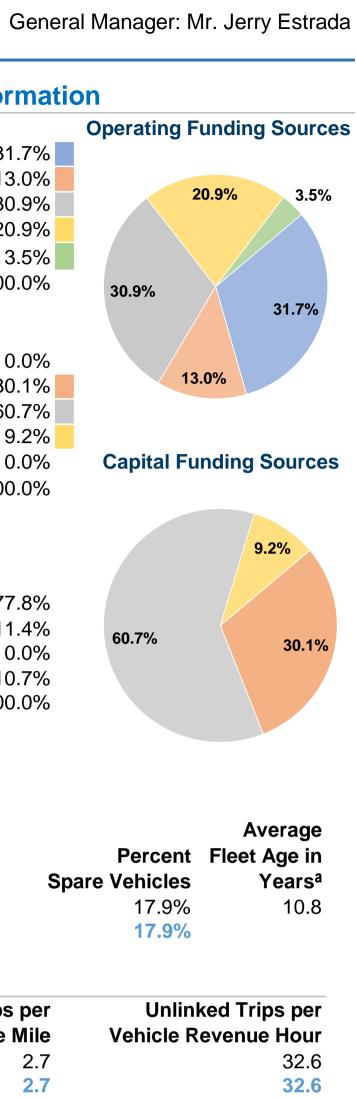

|                                                                                                                                                                                                                                                         |                                     |                                                                                                                                                      | General Info                                   | ormation                                                                            |                                       |                                                                      |                             |                                                                                                                |                                                     |                                                                                                                    | Financial I                                                                                             | nformati                                         | on      |
|---------------------------------------------------------------------------------------------------------------------------------------------------------------------------------------------------------------------------------------------------------|-------------------------------------|------------------------------------------------------------------------------------------------------------------------------------------------------|------------------------------------------------|-------------------------------------------------------------------------------------|---------------------------------------|----------------------------------------------------------------------|-----------------------------|----------------------------------------------------------------------------------------------------------------|-----------------------------------------------------|--------------------------------------------------------------------------------------------------------------------|---------------------------------------------------------------------------------------------------------|--------------------------------------------------|---------|
| Urbanized Area Statistics - 2010 Census<br>Santa Barbara, CA<br>56 Square Miles<br>195,861 Population<br>184 Pop. Rank out of 498 UZAs<br>Other UZAs Served<br>0 California Non-UZA<br>Service Area Statistics<br>52 Square Miles<br>199,668 Population |                                     | Sus Service Consumption<br>31,640,120 Annual Passenger Miles (PMT)<br>6,884,198 Annual Unlinked Trips (UPT)<br>22,879 Average Weekday Unlinked Trips |                                                |                                                                                     |                                       | Database Information<br>NTDID: 90020<br>Reporter Type: Full Reporter |                             |                                                                                                                | Fed                                                 | Fare Revenues<br>Local Funds<br>State Funds<br>deral Assistance<br>Other Funds<br>Funds Expended                   | Funds Expended<br>\$7,562,307<br>\$3,106,014<br>\$7,372,447<br>\$4,984,944<br>\$846,728<br>\$23,872,440 | C 31.7% 31.7% 30.9% 30.9% 3.5% 100.0%            | Opera   |
|                                                                                                                                                                                                                                                         |                                     | 2,554,467 A<br>211,044 A<br>87 V                                                                                                                     | annual Vehicle Re<br>ehicles Operated          | evenue Miles (VRM)<br>evenue Hours (VRH<br>d in Maximum Servi<br>e for Maximum Serv | ice (VOMS)                            |                                                                      |                             | Sources of Capital Funds I<br>Fare Revenues<br>Local Funds<br>State Funds<br>Federal Assistance<br>Other Funds |                                                     |                                                                                                                    | <b>Funds Expended</b><br>\$0<br>\$1,634,334<br>\$3,292,688<br>\$498,692<br>\$0                          | 0.0%<br>30.1%<br>60.7%<br>9.2%<br>0.0%<br>100.0% | Car     |
|                                                                                                                                                                                                                                                         | Vehicles C                          | Operated                                                                                                                                             |                                                |                                                                                     |                                       |                                                                      |                             | IOta                                                                                                           | al Capital                                          | Funds Expended                                                                                                     | \$5,425,714                                                                                             | 100.070                                          |         |
| Modal Overview                                                                                                                                                                                                                                          | in Maximur                          | n Service                                                                                                                                            | Uses of Cap                                    |                                                                                     |                                       |                                                                      |                             |                                                                                                                | Summary of Operation                                |                                                                                                                    |                                                                                                         |                                                  |         |
| <b>Mode</b><br>Bus                                                                                                                                                                                                                                      | Directly<br>Operated<br>87          | Purchased<br>Transportation<br>-                                                                                                                     | Revenue<br>Vehicles<br>\$2,448,997             | Systems and<br>Guideways<br>\$2,502,471                                             | <b>Stations</b><br>\$427,670          | <b>Other</b><br>\$46,576                                             | <b>Total</b><br>\$5,425,714 |                                                                                                                | Materia                                             | Nages, Benefits<br>als and Supplies                                                                                | \$17,938,421<br>\$2,636,757                                                                             | 77.8%<br>11.4%                                   | 60.     |
| Total                                                                                                                                                                                                                                                   | 87                                  | -                                                                                                                                                    | \$2,448,997                                    | \$2,502,471                                                                         | \$427,670                             | \$46,576                                                             | \$5,425,714                 | (<br>Reconcili                                                                                                 | Other Oper<br>Total Open<br>ng OE Case<br>Purchased | d Transportation<br>rating Expenses<br>erating Expenses<br>sh Expenditures<br>d Transportation<br>rted Separately) | \$0<br>\$2,471,751<br><b>\$23,046,929</b><br>\$825,511<br>\$0                                           | 0.0%<br>10.7%<br>100.0%                          |         |
| Operation Characteristics<br>Operating                                                                                                                                                                                                                  |                                     |                                                                                                                                                      | Uses of Ar                                     |                                                                                     | Annual                                | Annual Vehicle                                                       | Annual Vehicle              | Fixed Guideway Vehicles Available<br>Directional for Maximum                                                   |                                                     | Vehicles Operated<br>in Maximum                                                                                    |                                                                                                         | Pe                                               |         |
| Mode                                                                                                                                                                                                                                                    | Expenses                            | Fare Revenues                                                                                                                                        | Capital Funds                                  | Annual<br>Passenger Miles                                                           |                                       |                                                                      | Revenue Hours               |                                                                                                                | e Miles                                             | Service                                                                                                            | Service                                                                                                 | Sp                                               | bare Ve |
| Bus<br>Total                                                                                                                                                                                                                                            | \$23,046,929<br><b>\$23,046,929</b> | \$7,562,307<br><b>\$7,562,307</b>                                                                                                                    | \$5,425,714<br><b>\$5,425,714</b>              | 31,640,120<br><b>31,640,120</b>                                                     |                                       |                                                                      | 211,044<br>211,044          |                                                                                                                | 0.0<br>0.0                                          | 106<br>106                                                                                                         | 87<br>87                                                                                                |                                                  |         |
| Performance Measures                                                                                                                                                                                                                                    |                                     | Sei                                                                                                                                                  | Service Efficiency                             |                                                                                     |                                       |                                                                      |                             |                                                                                                                |                                                     | Service Effe                                                                                                       | ectiveness                                                                                              |                                                  |         |
| Mode                                                                                                                                                                                                                                                    | •                                   | ting Expenses per<br>hicle Revenue Mile                                                                                                              | Operating Expenses per<br>Vehicle Revenue Hour |                                                                                     | Mode                                  |                                                                      | Operating Exp<br>Passe      | enger Mile Unlinked                                                                                            |                                                     | ing Expenses per<br>d Passenger Trip                                                                               | Unlinked<br>Vehicle Reve                                                                                | • •                                              | Ve      |
| Bus<br>Total                                                                                                                                                                                                                                            |                                     | \$9.02<br><b>\$9.02</b>                                                                                                                              |                                                | \$109.20<br><b>\$109.20</b>                                                         |                                       | Bus<br>Total                                                         |                             | \$0.73<br><b>\$0.73</b>                                                                                        |                                                     | \$3.35<br><b>\$3.35</b>                                                                                            |                                                                                                         | 2.7<br><b>2.7</b>                                |         |
| Operating Expense per<br>Revenue Mile: Bus<br>\$8.00<br>\$6.00                                                                                                                                                                                          |                                     | Operating Expense Mile: Bu                                                                                                                           |                                                |                                                                                     | senger Trip per Vehi<br>nue Mile: Bus | cle                                                                  |                             |                                                                                                                |                                                     |                                                                                                                    |                                                                                                         |                                                  |         |

|                                         |                        |                                           | General Info                                  | ormation                                     |                                      |                                    |                      |                                    |              |                                     | Financial I       | nformati           | on      |
|-----------------------------------------|------------------------|-------------------------------------------|-----------------------------------------------|----------------------------------------------|--------------------------------------|------------------------------------|----------------------|------------------------------------|--------------|-------------------------------------|-------------------|--------------------|---------|
| <b>Urbanized Area Statist</b>           | ics - 2010 Census      | Servio                                    | e Consumption                                 | n                                            |                                      | Database Information               |                      |                                    |              | Sources of Operating Funds Expended |                   |                    |         |
| Santa Barbara, CA                       |                        |                                           | Annual Passenge                               |                                              |                                      | Fare Revenues                      |                      |                                    | \$7,562,307  | 31.7%                               |                   |                    |         |
| 56 Square Miles                         |                        | 6,884,198 Annual Unlinked Trips (UPT)     |                                               |                                              |                                      | Reporter Type: Full Reporter       |                      |                                    |              | Local Funds                         | \$3,106,014       | 13.0%              |         |
| 195,861 Population                      |                        | 22,879 Average Weekday Unlinked Trips     |                                               |                                              |                                      |                                    |                      | State Funds                        |              |                                     | \$7,372,447       | 30.9%              |         |
| 184 Pop. Rank out of 498 UZAs           |                        | 11,967 Average Saturday Unlinked Trips    |                                               |                                              |                                      |                                    |                      | Federal Assistance                 |              |                                     | \$4,984,944       | 20.9%              |         |
| Other UZAs Served                       |                        | 8,524 <b>/</b>                            | Average Sunday l                              | Jnlinked Trips                               |                                      | Other Funds                        |                      |                                    | \$846,728    |                                     |                   |                    |         |
| 0 California Non-UZA                    |                        |                                           |                                               |                                              |                                      |                                    |                      | lotal                              | Operating    | Funds Expended                      | \$23,872,440      | 100.0%             | 30.     |
| Service Area Statistics                 |                        | Servio                                    | e Supplied                                    |                                              |                                      |                                    |                      |                                    | So           | urces of Capital                    | Funds Expended    |                    |         |
| 52 Square Miles                         |                        | 2,554,467                                 | evenue Miles (VRM)                            |                                              |                                      |                                    |                      |                                    | are Revenues | \$0                                 | 0.0%              |                    |         |
| 199,668 Population                      |                        | 211,044 🖌                                 | Annual Vehicle Re                             | evenue Hours (VRH)                           | )                                    |                                    |                      |                                    |              | Local Funds                         | \$1,634,334       | 30.1%              |         |
|                                         |                        | 87 <b>\</b>                               | /ehicles Operated                             | d in Maximum Servi                           | ce (VOMS)                            |                                    |                      |                                    |              | State Funds                         | \$3,292,688       | 60.7%              |         |
|                                         |                        | 106 <b>\</b>                              | /ehicles Available                            | e for Maximum Serv                           | vice (VAMS)                          |                                    |                      |                                    | Fed          | eral Assistance                     | \$498,692         | 9.2%               |         |
|                                         |                        |                                           |                                               |                                              |                                      |                                    |                      |                                    |              | Other Funds                         | \$0               | 0.0%               | Cap     |
|                                         |                        |                                           | Modal Chara                                   | acteristics                                  |                                      |                                    |                      |                                    | tal Capital  | Funds Expended                      | \$5,425,714       | 100.0%             |         |
| Medal Overview                          | Vehicles (             | •                                         |                                               |                                              | e of Conital Fu                      |                                    |                      |                                    | Cum          | norm of Operativ                    |                   |                    |         |
| Modal Overview                          | in Maximur<br>Directly | Purchased                                 | Revenue                                       |                                              |                                      | of Capital Funds<br>Facilities and |                      |                                    |              | nary of Operation                   | ng Expenses (OE)  |                    |         |
| Mode                                    | Operated               | Transportation                            | Vehicles                                      | Systems and<br>Guideways                     | Stations                             |                                    | Total                |                                    | Salary M     | /ages, Benefits                     | \$17,938,421      | 77.8%              |         |
| Bus                                     | 87                     | -                                         | \$2,448,997                                   | \$2,502,471                                  | \$427,670                            |                                    | \$5,425,714          |                                    | •            | ls and Supplies                     | \$2,636,757       | 11.4%              |         |
| Total                                   | 87                     |                                           | \$2,448,997                                   | \$2,502,471                                  | \$427,670                            |                                    | \$5,425,714          |                                    |              | Transportation                      | ¢2,000,707<br>\$0 | 0.0%               | 60.     |
|                                         |                        |                                           | <i>, , , , , , , , , , , , , , , , , , , </i> | <i>,,,,,,,,,,,,,,,,,,,,,,,,,,,,,,,,,,,,,</i> | <i> </i>                             | <i> </i>                           | <i>~~,·_~,</i>       |                                    |              | ating Expenses                      | \$2,471,751       | 10.7%              |         |
|                                         |                        |                                           |                                               |                                              |                                      |                                    |                      |                                    | •            | rating Expenses                     | \$23,046,929      | 100.0%             |         |
|                                         |                        |                                           |                                               |                                              |                                      |                                    |                      | Reconcil                           | ing OE Cas   | h Expenditures                      | \$825,511         |                    |         |
|                                         |                        |                                           |                                               |                                              |                                      |                                    |                      |                                    | Purchased    | Transportation                      |                   |                    |         |
|                                         |                        |                                           |                                               |                                              |                                      |                                    |                      | (Reported Separately)              |              | \$0                                 |                   |                    |         |
| <b>Operation Characterist</b>           | tics                   |                                           |                                               |                                              |                                      |                                    |                      | Fixed Gu                           | uidewav V    | ehicles Available                   | Vehicles Operated |                    |         |
|                                         | Operating              |                                           | Uses of                                       | Annual                                       | Annual                               | Annual Vehicle                     | Annual Vehicle       |                                    | ectional     | for Maximum                         | in Maximum        |                    | P       |
| Mode                                    | Expenses               | Fare Revenues                             | <b>Capital Funds</b>                          | Passenger Miles                              | <b>Unlinked Trips</b>                | <b>Revenue Miles</b>               | <b>Revenue Hours</b> |                                    |              | Service                             | Service           | Sr                 | pare Ve |
| Bus                                     | \$23,046,929           | \$7,562,307                               | -<br>\$5,425,714                              | 31,640,120                                   | 6,884,198                            |                                    | 211,044              |                                    | 0.0          | 106                                 | 87                | •                  |         |
| Total                                   | \$23,046,929           | \$7,562,307                               | \$5,425,714                                   | 31,640,120                                   | 6,884,198                            | 2,554,467                          | 211,044              |                                    | 0.0          | 106                                 | 87                |                    |         |
| Performance Measures                    | 5                      | Se                                        | rvice Efficiency                              | ,                                            |                                      |                                    |                      |                                    |              | Service Effe                        | ectiveness        |                    |         |
|                                         | •                      | ating Expenses per Operating Expenses per |                                               |                                              | Operating Ex                         |                                    |                      | -                                  | -            | ng Expenses per                     |                   | Unlinked Trips per |         |
| Mode                                    | Ve                     | hicle Revenue Mile                        | Vehicle Revenue Hour                          |                                              |                                      |                                    |                      | enger Mile Unlinked Passenger Trip |              | Vehicle Revenue Mile                |                   | Ve                 |         |
| Bus                                     |                        | \$9.02                                    |                                               | \$109.20                                     |                                      | Bus                                |                      |                                    |              | \$3.35                              | 2.7               |                    |         |
| Total                                   |                        | \$9.02                                    |                                               | \$109.20                                     |                                      | Total                              |                      | \$0.73                             |              | \$3.35                              |                   | 2.7                |         |
| Operating Expense po<br>Revenue Mile: I |                        | Operating Expense<br>Mile: Bu             |                                               |                                              | enger Trip per Vehi<br>nue Mile: Bus | cle                                |                      |                                    |              |                                     |                   |                    |         |
| \$10.00                                 | \$0.80                 |                                           |                                               | 4.00                                         |                                      |                                    |                      |                                    |              |                                     |                   |                    |         |
| \$8.00                                  | \$0.60                 |                                           |                                               | 3.00                                         |                                      |                                    |                      |                                    |              |                                     |                   |                    |         |
| \$6.00                                  | \$0.40                 |                                           |                                               | 2.00                                         |                                      | <b>—</b>                           |                      |                                    |              |                                     |                   |                    |         |
| \$4.00<br>\$2.00                        | \$0.20                 |                                           |                                               | 1.00                                         |                                      |                                    |                      |                                    |              |                                     |                   |                    |         |
| \$0.00                                  | \$0.00                 |                                           |                                               | 0.00                                         |                                      |                                    |                      |                                    |              |                                     |                   |                    |         |
| 07 08 09 10 11 12                       | 13 14 15 16            | 07 08 09 10 11 1                          | 2 13 14 15 16                                 | 07 08 09 10                                  | 11 12 13 14                          | 15 16                              |                      |                                    |              |                                     |                   |                    |         |