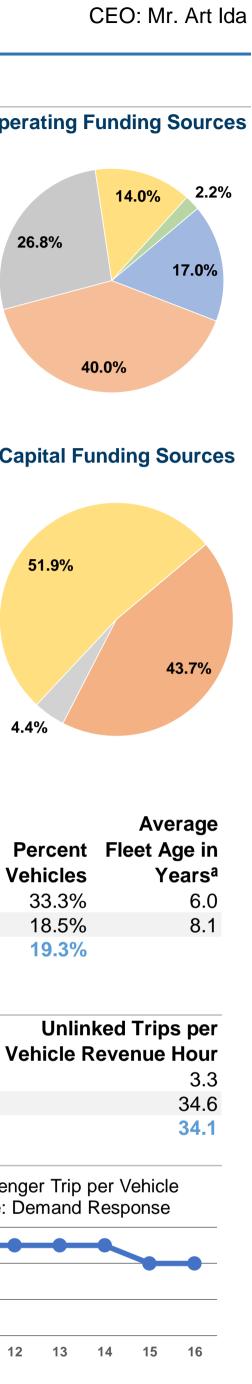

| Lis Angleichung Beach-Analhen, CA<br>17.35 Square Milles<br>17.25 Aurent of Miller Arge (PMT)<br>17.35 Aurent of Miller Arge (PMT)<br>15.35 Aurent of Miller Arge (P                                                                                                                                                                                                                                                                                                                                                                                                                                                                                                                                                                                                                                                                                                                                                                                          |                              |                         |              |                                       | <b>General Info</b> | ormation           |                     |                              |                       |                      |                       | Financial I      | nformati    | on       |
|---------------------------------------------------------------------------------------------------------------------------------------------------------------------------------------------------------------------------------------------------------------------------------------------------------------------------------------------------------------------------------------------------------------------------------------------------------------------------------------------------------------------------------------------------------------------------------------------------------------------------------------------------------------------------------------------------------------------------------------------------------------------------------------------------------------------------------------------------------------------------------------------------------------------------------------------------------------------------------------------------------------------------------------------------------------------------------------------------------------------------------------------------------------------------------------------------------------------------------------------------------------------------------------------------------------------------------------------------------------------------------------------------------------------------------------------------------------------------------------------------------------------------------------------------------------------------------------------------------------------------------------------------------------------------------------------------------------------------------------------------------------------------------------------------------------------------------------------------------------------------------------------------------------------------------------------------------------------------------------------------------------------------------------------------------------------------------------------------------------------------------------------------------------------------------------------------------------------------------------------------------------------------------------------------------------------------------------------------------------------------------------------------------------------------------------------------------------------------------------------------------------------------------------------------------------------------------------------------------------------------------------------------------------------------------------------------------------------------------------------------------------------------------------------------------------------------------------------------------------------------------------------------------------------------------------------------------------------------------------------------------------------------------------------|------------------------------|-------------------------|--------------|---------------------------------------|---------------------|--------------------|---------------------|------------------------------|-----------------------|----------------------|-----------------------|------------------|-------------|----------|
| 1,738 Square Miles       5.82,728 Annual Unlinked Trips       Reporter Type: Ful Reporter       Local Funds       S.87,485.00       42,858.00       42,858.00       42,858.00       42,858.00       42,858.00       42,858.00       42,858.00       42,858.00       42,858.00       42,858.00       42,858.00       42,858.00       42,858.00       42,858.00       42,858.00       42,858.00       42,858.00       42,858.00       42,858.00       42,858.00       42,858.00       42,858.00       42,858.00       42,858.00       42,858.00       42,858.00       42,858.00       42,858.00       42,858.00       42,858.00       42,858.00       42,858.00       42,858.00       42,858.00       42,858.00       42,858.00       42,858.00       42,858.00       42,858.00       42,858.00       42,858.00       42,858.00       42,858.00       42,858.00       42,858.00       42,858.00       42,858.00       42,858.00       42,858.00       42,858.00       42,858.00       42,858.00       42,858.00       42,858.00       42,858.00       42,858.00       42,858.00       42,858.00       42,858.00       42,858.00       42,858.00       42,858.00       42,858.00       42,858.00       42,858.00       42,858.00       42,858.00       42,858.00       42,858.00       42,858.00       42,858.00       42,858.00       42,858.00       42,858.00 <th colspan="2" rowspan="5">12,150,996 Population</th> <th>Census</th> <th colspan="4">Service Consumption</th> <th>Database</th> <th>Information</th> <th>Sou</th> <th></th> <th>Opera</th>                                                                                                                                                                                                                                                                                                                                                                                                                                                                                                                                                                                                                                                                                                                                                                                                                                                                                                                                                                                                                                                                                                                                                                                                                                                                                                                                                                                                                                                                                  | 12,150,996 Population        |                         | Census       | Service Consumption                   |                     |                    |                     | Database                     | Information           | Sou                  |                       | Opera            |             |          |
| 1.1, 21, 20 - 09, Pank out 0490 UZAs       16, 420 Average Survivage Venkedy Uninked Trips       5, 560, 550, 26, 580, 26, 580, 26, 580, 26, 580, 26, 580, 26, 580, 26, 580, 26, 580, 26, 580, 26, 580, 26, 580, 26, 580, 26, 580, 26, 580, 26, 580, 26, 580, 26, 580, 26, 580, 26, 580, 26, 580, 26, 580, 26, 580, 26, 580, 26, 580, 26, 580, 26, 580, 26, 580, 26, 580, 26, 580, 26, 580, 26, 580, 26, 580, 26, 580, 26, 580, 26, 580, 26, 580, 26, 580, 26, 580, 26, 580, 26, 580, 26, 580, 26, 580, 26, 580, 26, 580, 26, 580, 26, 580, 26, 580, 26, 580, 26, 580, 26, 580, 26, 580, 26, 580, 26, 580, 26, 580, 26, 580, 26, 580, 26, 580, 26, 580, 26, 580, 26, 580, 26, 580, 26, 580, 26, 580, 26, 580, 26, 580, 26, 580, 26, 580, 26, 580, 26, 580, 26, 580, 26, 580, 26, 580, 26, 580, 26, 580, 26, 580, 26, 580, 26, 580, 26, 580, 26, 580, 26, 580, 26, 580, 26, 580, 26, 580, 26, 580, 26, 580, 26, 580, 26, 580, 26, 580, 26, 580, 26, 580, 26, 580, 26, 580, 26, 580, 26, 580, 26, 580, 26, 580, 26, 580, 26, 580, 26, 580, 26, 580, 26, 580, 26, 580, 26, 580, 26, 580, 26, 580, 26, 580, 26, 580, 26, 580, 26, 580, 26, 580, 26, 580, 26, 580, 26, 580, 26, 580, 26, 580, 26, 580, 26, 580, 26, 580, 26, 580, 26, 580, 26, 580, 26, 580, 26, 580, 26, 580, 26, 580, 26, 580, 26, 580, 26, 580, 26, 580, 26, 580, 26, 580, 26, 580, 26, 580, 26, 580, 26, 580, 26, 580, 26, 580, 26, 580, 26, 580, 26, 580, 26, 580, 26, 580, 26, 580, 26, 580, 26, 580, 26, 580, 26, 580, 26, 580, 26, 580, 26, 580, 26, 580, 26, 580, 26, 580, 26, 580, 26, 580, 26, 580, 26, 580, 26, 580, 26, 580, 26, 580, 26, 580, 26, 580, 26, 580, 26, 580, 26, 580, 26, 580, 26, 580, 26, 580, 26, 580, 26, 580, 26, 580, 26, 580, 26, 580, 26, 580, 26, 580, 26, 580, 26, 580, 26, 580, 26, 580, 26, 580, 26, 580, 26, 580, 26, 580, 26, 580, 26, 580, 26, 580, 26, 580, 26, 580, 26, 580, 26, 580, 26, 580, 26, 580, 26, 580, 26, 580, 26, 580, 26, 580, 26, 580, 26, 580, 26, 580, 26, 580, 26, 580, 26, 580, 580, 580, 26, 580, 580, 580, 580, 580, 580, 26, 580, 580, 580, 26, 5                                                                                                                                                                                                                                                                                                                                                                                                                                                                                                                                                                                                                                                                                                                                                                                                                                                                                                                                                                |                              |                         |              | 20,600,343 <b>A</b>                   | r Miles (PMT)       |                    | <b>NTDID:</b> 90039 |                              |                       | • •                  |                       | 17.0%            |             |          |
| 2 Pop. Rank out of 498 UZas       3,368 Average Saturday Uninked Trips       Pedrain Assistance       32,286,005       14,005         Service Area Statistics       Service Supplied       Total Operating Runs Expended       52,286       50,000       42,005       50,000       42,005       50,000       42,005       50,000       42,005       50,000       42,005       50,000       42,005       50,000       42,005       50,000       42,005       50,000       42,005       50,000       42,005       50,000       42,005       50,000       42,005       50,000       42,005       50,000       42,005       50,000       42,005       50,000       42,005       50,000       42,005       50,000       42,005       50,000       42,005       50,000       42,005       50,000       42,005       50,000       42,005       50,000       42,005       50,000       42,005       50,000       42,005       50,000       42,005       50,000       42,005       50,000       42,005       50,000       42,005       50,000       42,005       50,000       42,005       50,000       42,005       50,000       42,005       50,000       42,005       50,000       42,005       50,000       42,005       50,000       50,000       50,000       50,000       50,000 </th <th></th> <th colspan="4" rowspan="3">18,420 Average Weekday Unlinked Trips</th> <th colspan="3" rowspan="2">Reporter Type: Full Reporter</th> <th colspan="2" rowspan="2"></th> <th>40.0%</th> <th></th>                                                                                                                                                                                                                                                                                                                                                                                                                                                                                                                                                                                                                                                                                                                                                                                                                                                                                                                                                                                                                                                                                                                                                                                                                                                                                                                                                                                                                                                                                                                                               |                              |                         |              | 18,420 Average Weekday Unlinked Trips |                     |                    |                     | Reporter Type: Full Reporter |                       |                      |                       |                  | 40.0%       |          |
| 17.75 Average Sunday Unlinked Trips     Chier Punds     2418,112     22.85       Service Area Settiatics<br>341,713 Population     196,133 Annual Vehicle Revenue Miles (RIN)<br>1160,083 Annual Vehicle Revenue Miles (RIN)<br>57 Vehicles Available for Maximum Service (VAMS)     Sources of Capital Funds Epended<br>Funds (Finds (Signatur)<br>200,000     Sources of Capital Funds Epended<br>Funds (Signatur)<br>200,000     Sources of Capital Funds Epended<br>Signatur)<br>200,000     Sources of Capital Funds<br>Signatur)<br>200,000     Sources of Capital F                                                                                                                                                                                                                                                                                                                                                                                                                                                                                                                                                                                                                                                                                                                                                                                                                                                                                                                                                                                                                                                                           |                              |                         |              |                                       |                     |                    |                     |                              |                       |                      |                       |                  | 26.8%       |          |
| Service Area Statistics:<br>341.718 Population     128.1183 Annual Vehicle Revenue Miles (VRM)<br>100.068 Operated<br>Softwice Available for Maximum Service (VAMS)     Source Statistics<br>Softwice Available for Maximum Service (VAMS)     Source Statistics<br>Source Statistics     Source Statistics<br>Source Statist                                                                                                                                                                                                                                                                                                                                                                                                                                                                                                                                                                                                                                                                                                                                                                                                                                                                                                                                                                                                                                                                                                             |                              |                         | 8 UZAs       |                                       |                     |                    |                     |                              |                       | Federal Assistance   |                       | \$2,966,005      | 14.0%       |          |
| Service Area Statistics<br>33 Square Miles<br>341,710 Population         Service Supplied<br>1691,33 Anual Vehicle Revenue Miles (VRM)<br>340 Vehicles Operated In Maximum Service (VRS)<br>340 Operating Expenses (0E)<br>340 Operated In Maximum Service (VRS)<br>350 Stations<br>350 Stations<br>350 Stations<br>350 Stations<br>350 Stations<br>351 S                                                                                                                                                                                                                                                                                                                                                                                                                                                                                                                                                                                     |                              |                         |              | 7,775 <b>A</b>                        | verage Sunday l     | Jnlinked Trips     |                     |                              |                       |                      | Other Funds           | \$463,112        | 2.2%        | 26.      |
| Sarvice Area Statistics<br>33 Square Miles<br>341,718 Reputation         Sarvice Supplied<br>1,631,33 Anual Whice Revenue Miles (VRM)<br>34 United Revenue Supplied<br>34 Operating Expenses<br>44 Operating Expenses<br>44 Operating Expenses<br>35 United Revenue Supplied<br>44 Operating Expenses<br>35 United Revenue Supplied<br>35 United Revenue Supplied<br>44 Operating Expenses<br>35 United Revenue Supplied<br>35 United Revenue Supplied<br>44 Operating Expenses<br>35 United Revenue Supplied<br>44 Operating Expenses<br>35 United Revenue Supplied<br>44 Operating Expenses<br>35 United Revenue Supplied<br>35 United Revenue Miles (VRM)<br>35 United Revenue Miles (VRM)<br>35 United Revenue Supplied<br>35 United Revenue Miles (VRM)<br>35                                                                                                                                                                                                                                                                                                                                                                                                                                                                                                                                                                                                                                                                                                                             |                              |                         |              |                                       |                     | •                  |                     |                              |                       | Total Operatin       | g Funds Expended      | \$21,112,681     | 100.0%      |          |
| 33 Square Niles       1.02:133 Annual Vehicle Revenue Miles (VRM)       Fare Revenues       50       0.07         34 1.718 Population       1.02:133 Annual Vehicle Soprated in Maximum Service (VOMS)       50       50       1.02:133 Annual Vehicle Soprated in Maximum Service (VOMS)       51.65:722       32.78:80       50.722       32.78:80       50.722       32.78:80       50.722       32.78:80       50.722       32.78:80       50.722       32.78:80       50.722       32.78:80       50.722       32.78:80       50.722       32.78:80       50.722       32.78:80       50.98:00       0.07       Fare Revenues in S0.572       70.78:80       50.98:00       50.98:00       0.07       70.78:85       51.50:57.22       70.78:78:80       50.50:722       70.77:78:78:80       50.50:722       70.77:78:78:80       50.50:722       70.77:78:78:80       50.50:722       70.77:78:78:78:80       50.50:722       70.77:78:78:78:80       50.50:722       70.77:78:78:78:80       50.50:722       70.77:78:78:78:80       50.50:722       70.77:78:78:78:80       50.50:722       70.77:78:78:78:80       50.50:722       70.77:78:78:78:80       50.50:722       70.77:78:78:78:80       50.50:722       70.77:78:78:78:80       50.50:722       70.77:78:78:78:80       50.50:722       70.77:78:78:78:80       50.50:722       70.77:77:78:78:78:80       50.50:722       70.77:77:78:78                                                                                                                                                                                                                                                                                                                                                                                                                                                                                                                                                                                                                                                                                                                                                                                                                                                                                                                                                                                                                                                                                                                                                                                                                                                                                                                                                                                                                                                                                                                                                                                                                              |                              |                         |              |                                       |                     |                    |                     |                              |                       |                      |                       |                  |             |          |
| 33 Square Miles<br>341.718 Population       1.601.133 Annual Vehicle Revenue Miles (VRM)<br>940.0080 Annual Vehicle Soperated in Maximum Service (VOMS)<br>57 Volvicles Vehicles V                                                                                                                                                                                                                                                                                                                                                                                                                                                                                                                                                                                                                                                                                                                                                                                                                                                                                                                                              | ervice Area St               | tatistics               |              | Servic                                | e Supplied          |                    |                     |                              |                       | S                    | Sources of Capital Fi | unds Expended    |             |          |
| 341,718 Population       110,008 Annual Vehicle Revenue Hours (VRH)<br>34 Vehicles Oparated In Maximum Service (VAMS)       Local Funds<br>Statum Gar (VAMS)       Statum Gar (VAMS)       Local Funds<br>Statum Gar (VAMS)       Statum Gar (VAMS)       Sta                                                                                                                                                                                                                                                                                                                                                                                                                                                                                                                                                                                                                                                                                                                                                                                                                                                                                                                                                                                                                                                                                                                                                                                                                                                                                                                                                                                                                                                                               | 33 \$                        | Square Miles            |              |                                       |                     | evenue Miles (VRM) |                     |                              |                       |                      |                       |                  | 0.0%        |          |
| Bit Vehicles Operated in Maximum Service (VOMS)       Site Funds       S                                                                                                                                                                                                                                                                                                                                                                                                                                                                                                                                                                                                                                                                                                                                                                                                                                                                                                                                                                                                                                                                                                                                                                                                                                                                                                                                                                                                                                                                                                                                                                                                                                                          |                              | •                       |              |                                       |                     | · · ·              |                     |                              |                       |                      |                       |                  |             |          |
| Service (VMS)       Federal Assistance       \$\$18.80       \$\$18.80       \$\$18.80       \$\$18.80       \$\$18.80       \$\$18.80       \$\$100 Funds         Modal Charactoristics       Total Capital Funds Expanses (OE         Summar Response       \$\$2       \$\$0       \$\$0       \$\$0       \$\$0       \$\$0       \$\$0       \$\$0       \$\$0       \$\$0       \$\$0       \$\$0       \$\$0       \$\$0       \$\$0       \$\$0       \$\$0       \$\$0       \$\$0       \$\$0       \$\$0       \$\$0       \$\$0       \$\$0       \$\$0       \$\$0       \$\$0       \$\$0       \$\$0       \$\$0       \$\$0       \$\$0       \$\$0       \$\$0       \$\$0       \$\$0       \$\$0       \$\$0       \$\$0       \$\$0       \$\$0       \$\$0       \$\$0       \$\$0       \$\$0       \$\$0       \$\$0       \$\$0 <th< td=""><td>- ,</td><td></td><td></td><td></td><td></td><td>• •</td><td>•</td><td></td><td></td><td></td><td>State Funds</td><td></td><td></td><td></td></th<>                                                                                                                                                                                                                                                                                                                                                                                                                                                                                                                                                                                                                                                                                                                                                                                                                                                                                                                                                                                                                                                                                                                                                                                                                                                                                                                                                                                                                                                                                                                                                                                                                                                                                                                                                                                                                                                                                                                                                                                                                   | - ,                          |                         |              |                                       |                     | • •                | •                   |                              |                       |                      | State Funds           |                  |             |          |
| Other Funds         Colspan="2">Colspan="2">Colspan="2">Colspan="2">Colspan="2">Colspan="2">Colspan="2">Colspan="2">Colspan="2">Colspan="2">Colspan="2">Colspan="2">Colspan="2">Colspan="2">Colspan="2">Colspan="2">Colspan="2">Colspan="2">Colspan="2">Colspan="2">Colspan="2">Colspan="2">Colspan="2">Colspan="2">Colspan="2">Colspan="2">Colspan="2">Colspan="2">Colspan="2">Colspan="2">Colspan="2">Colspan="2">Colspan="2">Colspan="2">Colspan="2">Colspan="2">Colspan="2">Colspan="2">Colspan="2">Colspan="2">Colspan="2">Colspan="2">Colspan="2">Colspan="2">Colspan="2">Colspan="2">Colspan="2">Colspan="2">Colspan="2">Colspan="2">Colspan="2">Colspan="2">Colspan="2">Colspan="2">Colspan="2">Colspan="2">Colspan="2">Colspan="2">Colspan="2">Colspan="2">Colspan="2">Colspan="2">Colspan="2">Colspan="2">Colspan="2">Colspan="2">Colspan="2">Colspan="2">Colspan="2">Colspan="2">Colspan="2">Colspan="2">Colspan="2">Colspan="2">Colspan="2">Colspan="2">Colspan="2">Colspan="2">Colspan="2"Colspan="2"Colspan="2"Colspan="2"Colspan="2"Colspan="2"Colspan="2"Colspan="2"Colspan="2"Colspan="2"Colspan="2"Colspan="2"Colspan="2"Colspan="2"Colspan="2"Colspan="2"Colspan="2"Colspan="2"Colspan="2"Colspan="2"Colspan="2"Colspan="2"Colspan="2"Colspan="2"Colspan="2"Colspan="2"Colspan="2"Colspan="2"Colspan="2"Colspan="2"Colspan="2"Colspan="2"Colspan="2"Colspan="2"Colspan="2"Colspan="2"Colspan="2"Colspan="2"Colspan="2"Colspan="2"Colspan="2"Colspan="2"Colspan="2"Colspan="2"Colspan="2"Colspan="2"Colspan="2"Colspan="2"Colspan="2"Colspan="2"Colspan="2"Colspan="2"Colspan="2"Colspan="2"Colspan="2"Colspan="2"Colspan="2"Colspan="2"Colspan="2"Colspan="2"Colspan="2"Colspan="2"Colspan="2"Colspan="2"Colspan="2"Colspan="2"Colspan="2"Colspan="2"Colspan="2"Colspan="2"Colspan="2"Colspan="2"Colspan="2"Colspan="2"Colspan="2"Colspan="2"Colspan="2"Colspan="2"Colspan="2"Colspan="2"Colspan="2"Colspan="2"Colspan="2"Colspan="2"Colspan="2"Colspan="2"Colspan="2"Colspan="2"Colspan="2"Colspan="2"Colspan="2"Colspan="2"Colspan="2"Colspan="2"                                                                                                                                                                                                                                                                                                                                                                                                                                                                                                                                                                                                                                                                                                                                                                                                                                                                                                                                                                      |                              |                         |              |                                       | -                   |                    | • •                 |                              |                       | F                    |                       | · ·              |             |          |
| Modal Overview         Industry         Vehicles Operated<br>In Maximum Service         Uses of Capital Funds         Summary of Operating Expenses (OE)         Summary of Operating Expenses (OE) <th< td=""><td></td><td></td><td></td><td></td><td></td><td></td><td></td><td></td><td></td><td></td><td></td><td>· ·</td><td></td><td>Сар</td></th<>                                                                                                                                                                                                                                                                                                                                                                                                                                                                                                                                                                                                                                                                                                                                                                                                                                                                                                                                                                                                                                                                                                                                                             |                              |                         |              |                                       |                     |                    |                     |                              |                       |                      |                       | · ·              |             | Сар      |
| Vehicles Operated<br>Model Overview         In Maximum<br>Directly         Revenue<br>Purchased         Uses of Capital Funds           Demand Response         2         -         S0         Stations         Other         Total           Bus         44         -         S150,351         \$254,699         \$973,997         \$117,685         \$1505,732           Operation         46         -         S150,351         \$254,699         \$973,997         \$117,685         \$1505,732           Operating Expenses         S228,473,997         \$117,685         \$1505,732         Other Operating Expenses         \$24,863,375         100.0%           Operating Expenses         S228,473,997         \$117,685         \$1505,732         Purchased Transpontion<br>(Reported Separated)         S0         0.00%           Operating Expenses         S228,473         \$100.0%         \$248,931         Purchased Transpontion<br>(Reported Separated)         S0           Demand Regonse         S228,473         \$41,050,732         20,578,352         20,578,352         20,578,352         20,583,178         20,378         S0         3         2           Purchased Response         S220,478,357         \$10,07,92         22,578,352         20,503,478         20,878,478         30,878,478         30,878,478         30,878,478 <td></td> <td></td> <td></td> <td></td> <td>Modal Chara</td> <td>acteristics</td> <td></td> <td></td> <td></td> <td>Total Capit</td> <td></td> <td></td> <td></td> <td></td>                                                                                                                                                                                                                                                                                                                                                                                                                                                                                                                                                                                                                                                                                                                                                                                                                                                                                                                                                                                                                                                                                                                                                                                                                                                                                                                                                                                                                                                                                      |                              |                         |              |                                       | Modal Chara         | acteristics        |                     |                              |                       | Total Capit          |                       |                  |             |          |
| Directly         Purchased         Revenue         Systems and<br>General Response         Statisties and<br>Statisties and<br>Statisti                                                                                                                                                                                                                                                                                                                                                                                                                                                                                                                                                                             |                              | V                       | ehicles C    | Operated                              |                     |                    |                     |                              |                       |                      |                       | + - , ,          |             |          |
| Directly<br>Demand Response         Directly<br>Operated<br>84         Perchased<br>Transportation<br>44         Revenue<br>516,307.20<br>516,307.20<br>50         Salary, Wages, Benefits<br>516,307.20<br>50         Salary, Wages, Benefits<br>516,307.20<br>520,813,40         Salary, Wages, Benefits<br>516,307.20<br>520,813,40         Salary, Wages, Benefits<br>516,307.20<br>520,813,40         Salary, Wages, Benefits<br>510,00%         Salary, Wages, Benefits<br>510,00%         Salary, Wages, Benefits<br>520,813,40         Salary, Wages, Benefits<br>520,813,40         Salary, Wages, Benefits<br>520,813,40         Salary, Wages, Benefits<br>510,00%         Salary, Wages, Benefits<br>520,813,40         Salasy, Wages, Benefits<br>520,813,40         Sala                                                                                                                                                                                                                                                                                                                                                                                                                                                                                                                                                                                                                                                                                                                                                                                                                                                                                                                                                                                                                                                                                                  | odal Overview                | v in                    | Maximur      | n Service                             |                     | Use                | s of Capital Fu     | nds                          |                       | Summary of Operating |                       | Expenses (OE)    |             |          |
| Demand Response       2       -       50       \$0       50       \$0       \$0       \$0       Materials and Supplies       \$1,72,108       \$3,73,108       8.3%         Total       46       -       \$159,351       \$254,699       \$973,997       \$117,685       \$1,605,732       Other Operating Expenses       \$2,218,8377       100.0%         Operation Characteristics       Operating Expenses       Fare Revenues       Capital Funds       Annual       Annual Vehicle       Annual Vehicle       Annual Vehicle       Annual Vehicle       Annual Vehicle       Service       \$249,831       \$249,831       \$249,831       \$249,831       \$249,831       \$249,831       \$249,831       \$249,831       \$249,831       \$249,831       \$249,831       \$249,831       \$249,831       \$249,831       \$249,831       \$249,831       \$249,831       \$249,831       \$249,831       \$249,831       \$260,5732       \$2,057,832       \$2,565,732       \$2,057,832       \$2,653,194       \$1,689,822       \$163,183       0.0       \$4       \$4       \$4       \$4       \$4       \$4       \$4       \$4       \$4       \$4       \$4       \$4       \$4       \$4       \$4       \$4       \$4       \$4       \$4       \$4       \$4       \$4       \$4       \$4                                                                                                                                                                                                                                                                                                                                                                                                                                                                                                                                                                                                                                                                                                                                                                                                                                                                                                                                                                                                                                                                                                                                                                                                                                                                                                                                                                                                                                                                                                                                                                                                                                                                                                                             |                              | Γ                       | Directly     | Purchased                             | Revenue             | Systems and        | Facilities and      |                              |                       |                      |                       | ,                |             | 5        |
| Demand Response       2       -       50       \$0       \$0       \$0       \$0       \$0       Materials and Supplies       \$1,72,108       \$3,73,108       \$3,73,108       \$3,73,108       \$3,73,108       \$3,73,108       \$3,73,108       \$3,73,108       \$3,73,108       \$3,73,108       \$3,73,108       \$3,73,108       \$3,73,108       \$3,73,108       \$3,73,108       \$3,73,108       \$3,73,108       \$3,73,108       \$3,73,108       \$3,73,108       \$3,73,108       \$3,73,108       \$3,73,108       \$3,73,108       \$3,73,108       \$3,73,108       \$3,73,108       \$3,73,108       \$3,73,108       \$3,73,108       \$3,73,108       \$3,75       \$3,73,108       \$3,73,108       \$3,73,108       \$3,75       \$3,73,108       \$3,73,108       \$3,75       \$3,73,108       \$3,75       \$3,73,108       \$3,75       \$3,71,08       \$3,108       \$10,07       \$249,331       \$10,07       \$3,75       \$3,75       \$3,75       \$3,75       \$3,75       \$3,75       \$3,75       \$3,75       \$3,75       \$3,75       \$3,75       \$3,75       \$3,75       \$3,75       \$3,75       \$3,75       \$3,75       \$3,75       \$3,75       \$3,75       \$3,75       \$3,75       \$3,75       \$3,75       \$3,75       \$3,75       \$3,75       \$3,75       \$3,75       \$3,75       \$3,7                                                                                                                                                                                                                                                                                                                                                                                                                                                                                                                                                                                                                                                                                                                                                                                                                                                                                                                                                                                                                                                                                                                                                                                                                                                                                                                                                                                                                                                                                                                                                                                                                                                                                  | ode                          | Ομ                      | perated      | Transportation                        | Vehicles            | Guideways          | Stations            | Other                        | Total                 | Salary               | , Wages, Benefits     | \$16,307,720     | 78.2%       |          |
| Bus         44         -         \$159,351         \$254,899         \$973,997         \$117,685         \$1,505,732         Purchased Transportation         \$00         0.0%           Total         46         -         \$169,351         \$254,699         \$973,997         \$117,685         \$1,505,732         Purchased Transportation         \$00         0.0%           Operating         A6         -         \$169,351         \$254,699         \$973,997         \$117,685         \$1,505,732         Purchased Transportation         \$00         0.0%           Operating         Expenses         \$224,931         Purchased Transportation         \$00         0.0%         \$249,931         Purchased Transportation         \$00         \$00         \$00         \$00         \$00         \$00         \$00         \$00         \$00         \$00         \$00         \$00         \$00         \$00         \$00         \$00         \$00         \$00         \$00         \$00         \$00         \$00         \$00         \$00         \$00         \$00         \$00         \$00         \$00         \$00         \$00         \$00         \$00         \$00         \$00         \$00         \$00         \$00         \$00         \$00         \$00         \$00         \$00                                                                                                                                                                                                                                                                                                                                                                                                                                                                                                                                                                                                                                                                                                                                                                                                                                                                                                                                                                                                                                                                                                                                                                                                                                                                                                                                                                                                                                                                                                                                                                                                                                                                                                             | emand Response               | e                       | 2            | · -                                   | \$0                 | \$0                | \$0                 | \$0                          | \$0                   | •                    |                       |                  | 8.3%        |          |
| Total       46       -       \$159,351       \$224,699       \$973,997       \$117,685       \$1,505,732       Other Operating Expenses<br>Total Operating Expenses<br>Purchased Transportation<br>(Reported Separately)       \$220,863,75       \$228,837       100,0%         Operation Characteristics       Operating Expenses<br>\$229,813,75       Total       Annual<br>Annual<br>20,063,375       Annual<br>Annual<br>20,063,375       Annual<br>Annual<br>20,063,375       Annual<br>Annual<br>20,063,375       Annual<br>Annual<br>20,063,375       Annual<br>Annual<br>20,063,375       Annual<br>Annual<br>20,063,375       Annual<br>Annual<br>20,063,375       Mathematic<br>Service<br>Service       Fixed Guideway<br>(Reported Separately)       Vehicles Available<br>Service       Vehicles Available                                                                                                                                                                                                                                                                                                                                                                                                                                                                                                                                                                                                                                                                                                                                                                                                                                                                                                                                                                                                                                                                                                                                                                                                                                                                               |                              |                         |              | -                                     |                     | •                  |                     |                              |                       |                      | ••                    |                  |             |          |
| Operation Characteristics         See of<br>Reported         Annual Vehicle<br>Revenue Mile         Annual Vehicle<br>Revenue Mile         Annual Vehicle<br>Revenue Mile         Annual Vehicle<br>Revenue Mile         Vehicles Available<br>Revenue Mile         Vehicles Revenue Mile         Service         Se                                                                                                                                                                                                                                                                                                                                                                                                                                                                                                                                                                                                                                                                                                                                                                                                                                                                                                                                                                                                                                                                                                                                                                                                                                                                                                                                           | otal                         |                         | 46           |                                       | \$159,351           |                    |                     |                              | \$1,505,732           | Other Op             | erating Expenses      | \$2,818,547      | 13.5%       |          |
| Purchased Transportation<br>(Reported Separately)         50           Operating<br>Mode         Operating<br>Expenses         Service<br>Statulinked Prise<br>Statulinked Pris<br>Statulinked Prise<br>Statulinked Prise<br>Statulinked Prise<br>Statulin                                                                                                                                                                                                                                                                                                                                                                                                                                                                                                                                                                                                                                                             |                              |                         |              |                                       |                     |                    |                     |                              |                       | Total O              | perating Expenses     | \$20,863,375     | 100.0%      |          |
| Operation Characteristics         Operating<br>Expenses         Fare Revenues<br>\$2,29,478         S4,135         S0         21,511         9,534         21,311         2,905         0.0         3.3         2           Demand Response         \$22,9,478         \$3,4135         \$0         2,1511         9,534         21,311         2,905         0.0         3.3         2           Bus         \$20,833,97         \$3,586,406         \$1,505,732         20,507,843         5,662,728         1,681,133         166,088         0.0         5.5         4.44           Total         \$20,863,375         \$3,586,406         \$1,505,732         20,507,843         5,662,728         1,681,133         166,088         0.0         5.5         4.64           Demand Response         S10,77         \$78,899         Demand Response         S10,67         \$24,07         0.0         \$3.65         3.4           Demand Response         \$10,77         \$78,899         Demand Response         \$10,67         \$3,24,07         0.5         \$3,266         3.4           Total         \$12,234         \$125,62         Total         \$10,67         \$3,26         3.4         3.4         3.4         3.4         3.4         3.4         3.4         3.4         3.4<                                                                                                                                                                                                                                                                                                                                                                                                                                                                                                                                                                                                                                                                                                                                                                                                                                                                                                                                                                                                                                                                                                                                                                                                                                                                                                                                                                                                                                                                                                                                                                                                                                                                                                                                     |                              |                         |              |                                       |                     |                    |                     |                              |                       | Reconciling OE C     | ash Expenditures      | \$249,931        |             | 4.49     |
| Operation Characteristics         Operating<br>Expenses         Uses of<br>Expenses         Juses of<br>Capital Funds         Annual<br>Passenger Miles         Annual<br>Value         Annual<br>Passenger Miles         Annual<br>Value         Annual<br>Passenger Miles         Annual<br>Passenger Miles         Annual<br>Value         Annual<br>Passenger Miles         Annual<br>Value         Annual<br>Passenger Miles         Annual<br>Value         Annual<br>Value         Annual<br>Passenger Miles         Annual<br>Value                                                                                                                                                                                                                                                                                                                                                                                                                                                                                                                                                                                                                                                                                                                                                                                                                                                                                                                                                                                                                                                                                                                                                                                                                                                                                                                                                 |                              |                         |              |                                       |                     |                    |                     |                              |                       | Purchas              | ed Transportation     |                  |             |          |
| Operating<br>Mode         Operating<br>Expenses         Fare Revenues<br>S220,633,867         Capital Funds<br>\$4,135         Annual<br>S0         Annual Vehicle<br>Revenue Miles         Annual Vehicle<br>Revenue Hours         Directional<br>Revenue Hours         for Maximum<br>Route Miles         in Maximum<br>Service         Service                                                                                                                                                                                                                                                                                                                                                                                                                                                                                                                                                                                                                                                                                                                                                                                                                                                                                                                                                                                                                                                                                                                                                                                                                                                                                                                                                                                                                                                                                                                                 |                              |                         |              |                                       |                     |                    |                     |                              |                       | (Rep                 | oorted Separately)    | \$0              |             |          |
| Operating<br>Mode         Operating<br>Expenses         Fare Revenues<br>S229,478         Capital Funds<br>S4,135         Annual<br>S0         Annual<br>Revenue Miles         Annual Vehicle<br>Revenue Hours         Annual Vehicle<br>Revenue Hours         Directional<br>Revenue Hours         for Maximum<br>Route Miles         in Maximum<br>Service         Service                                                                                                                                                                                                                                                                                                                                                                                                                                                                                                                                                                                                                                                                                                                                                                                                                                                                                                                                                                                                                                                                                                                                                                                                                                                                                                                                                                                                                                                                                                                                    |                              |                         |              |                                       |                     |                    |                     |                              |                       |                      |                       |                  |             |          |
| Mode         Expenses         Fare Revenues         Capital Funds         Passenger Miles         Unlinked Trips         Revenue Miles         Route Miles         Service                                                                                                                                                                                                                                                                                                                                                                                                                                                                                                                                                                                                                                                                                                                                                                                                                                                                                                                                                                                                                                                                                                                                                                                                                                                                                                                                                                                                                                                                                                                                                                                                                                                                                  | peration Char                | racteristics            |              |                                       |                     |                    |                     |                              |                       | Fixed Guideway       | Vehicles Available V  | ehicles Operated |             |          |
| Demand Response       \$229,478       \$4,135       \$0       21,511       9,534       21,311       2,905       0.0       3       2         Bus       \$20,633,897       \$3,582,271       \$1,505,732       20,578,832       5,653,194       1,689,822       163,183       0.0       54       444         Total       \$20,853,897       \$3,582,271       \$1,505,732       20,60,343       5,662,728       1,691,133       166,088       0.0       54       444         Performance Measures       Service Efficiency       Operating Expenses per<br>Vehicle Revenue Mile       Operating Expenses per<br>S10.67       Operating Expenses per<br>Vehicle Revenue Mile       Operating Expense per Vehicle                                                                                                                                                                                                                                                                                                                                                                                                                                                                                                                                                                                                                                                                                                                                                                                                                                                                                                                                                                                                                                                                                                                                                                                                                                                                                                                                                                                                                                                                                                             |                              | Ор                      | erating      |                                       | Uses of             |                    |                     |                              |                       | Directional          | for Maximum           | in Maximum       |             | Pe       |
| Bus       \$20,633,897       \$3,582,271       \$1,505,732       20,578,832       5,653,194       1,669,822       163,183       0.0       54       44         Total       \$20,663,375       \$3,586,406       \$1,505,732       20,60,343       5,653,194       1,669,822       163,183       0.0       54       44         Performance Measures       Service Efficiency       Operating Expenses per<br>Vehicle Revenue Mile       Operating Expense per Vehicle<br>Revenue Mile       S1.00       S3.68       S3.68       S3.33         0.00       00       01       01       01       00       00       01       00       00       00       00       00       00       00       00       00       00       00       00       00       00       00       00       00       00       00 </th <th>ode</th> <th>Ex</th> <th>penses</th> <th>Fare Revenues</th> <th>Capital Funds</th> <th>Passenger Miles</th> <th>Unlinked Trips</th> <th><b>Revenue Miles</b></th> <th>Revenue Hours</th> <th>Route Miles</th> <th>Service</th> <th>Service</th> <th>Sp</th> <th>oare Veł</th>                                                                                                                                                                                                                                                                                                                                                                                                                                                                                                                                                                                                                                                                                                                                                                                                                                                                                                                                                                                                                                                                                                                                                                                                                                                                                               | ode                          | Ex                      | penses       | Fare Revenues                         | Capital Funds       | Passenger Miles    | Unlinked Trips      | <b>Revenue Miles</b>         | Revenue Hours         | Route Miles          | Service               | Service          | Sp          | oare Veł |
| Total       \$20,863,375       \$3,586,406       \$1,505,732       20,600,433       5,662,728       1,691,133       166,088       0.0       57       46         Performance Measures       Service Efficiency       Operating Expenses per<br>Vehicle Revenue Mile       Operating Expenses per<br>Vehicle Revenue Mile       Operating Expenses per<br>Vehicle Revenue Mile       Mode       Demand Response       Operating Expenses per<br>Passenger Mile       Operating Expenses per<br>Passenger Mile       Operating Expenses per<br>Vehicle Revenue Mile       Unlinked Trips per<br>Vehicle Revenue Mile         0       0       \$12.36       \$12.36       \$12.62       \$10.67       \$24.07       0.5       \$3.65       3.4         0       0       \$12.34       \$12.562       Total       \$1.01       \$3.68       3.3         0       0       0       0       0       \$3.65       3.4         0       0       0       0       \$3.65       3.4         0       0       0       0       0       \$3.65       3.4         0       0       0       0       0       0       0       0       0       0       0       0       0       0       0       0       0       0       0       0       0       0       0       <                                                                                                                                                                                                                                                                                                                                                                                                                                                                                                                                                                                                                                                                                                                                                                                                                                                                                                                                                                                                                                                                                                                                                                                                                                                                                                                                                                                                                                                                                                                                                                                                                                                                                                                                                                                                      | emand Response               | e \$2                   | 229,478      | \$4,135                               | \$0                 | 21,511             | 9,534               | 21,311                       | 2,905                 | 0.0                  | 3                     | 2                |             | 3        |
| Performance Measures $Service Efficiency$<br>Mode $Demand Response$ $\$10.77$ $\$78.99$<br>Bus $\$12.36$ $\$12.36$ $\$12.645$<br>Total $\$12.36$ $\$12.645$<br>Total $\$12.36$ $\$12.645$ $\$126.45$<br>Bus $\$1.00$ $\$3.65$ $\$24.07$ $Unlinked Trips per Mode Demand Response \$10.67 \$24.07 Unlinked Trips per Mode Structure Mile Demand Response \$10.67 \$24.07 Unlinked Trips per Mode Structure Mile Structure Mile Structure Revenue MileDemand Response $10.67 $24.07 Unlinked Trips per Mode Structure Mile Structure Revenue MileDemand Response $10.67 $24.07 Unlinked Trips per Mode Structure Revenue Mile Structure Mile Structure Revenue Mile Structure Mile Structure Mile Structure Mile Structure Mile Structure Mile Structure Revenue Mile Structure Mi$                                                                                                                                                                                                                                                                                                                                                                                                                                                                                                                                                                                                                                                                                                                                                                                                                                                                                                                                                                                                                                                                                               |                              |                         | •            |                                       | \$1,505,732         |                    | 5,653,194           |                              | •                     |                      |                       |                  |             | 1        |
| Operating Expenses per<br>Vehicle Revenue Mile<br>Demand Response       Operating Expenses per<br>Vehicle Revenue Mile<br>Sus       Operating Expense per Vehicle<br>Revenue Mile: Bus       Operating Expense per Vehicle<br>Revenue Mile: Bus <td>otal</td> <td>\$20,8</td> <td>363,375</td> <td>\$3,586,406</td> <td>\$1,505,732</td> <td>20,600,343</td> <td>5,662,728</td> <td>1,691,133</td> <td>166,088</td> <td>0.0</td> <td>57</td> <td>46</td> <td></td> <td>1</td>                                                                                                                                                                                                                                                                                                                                                                                                                                                                                                                                                                                                                                                                                                                                                                                                                                                                     | otal                         | \$20,8                  | 363,375      | \$3,586,406                           | \$1,505,732         | 20,600,343         | 5,662,728           | 1,691,133                    | 166,088               | 0.0                  | 57                    | 46               |             | 1        |
| Operating Expenses per<br>Vehicle Revenue Mile<br>Demand Response       Operating Expenses per<br>Vehicle Revenue Mile<br>Bus       Operating Expense per Vehicle<br>Revenue Mile: Bus       Operating Expense per Vehicle<br>Revenue Mile: Bus <td></td>                                                                                                                                                                                                                                                                                                                                                                                                                                                                                                                                                                                                                                                                                                                                                                                                                                                                                                                                                       |                              |                         |              |                                       |                     |                    |                     |                              |                       |                      |                       |                  |             |          |
| Mode         Vehicle Revenue Mile         Vehicle Revenue Hour         Mode         Passenger Mile         Unlinked Passenger Trip         Vehicle Revenue Mile           Demand Response         \$10.77         \$78.99         Demand Response         \$10.67         \$24.07         0.5           Bus         \$12.36         \$12.62         \$12.62         Bus         \$10.07         \$24.07         0.5           Total         \$12.34         \$125.62         Total         \$1.01         \$3.68         3.3           Operating Expense per Vehicle Revenue Mile: Bus         Status         Status         Status         Status         Status         Status         Stat                                                                                                                                                                                                                                                                                                                                                                                                                                                                                                                                                                                                                                                                                                                                                                                                                                                                                                                                                                                                                                                                                                                                                                                                                                                                                                                                                                                                                                                                       | erformance Mo                | easures                 | •            |                                       |                     |                    |                     |                              |                       | •                    |                       |                  | <b>T</b> .' |          |
| Demand Response       \$10.77       \$78.99       Demand Response       \$10.67       \$24.07       0.5         Bus       \$12.36       \$12.45       Bus       \$1.00       \$3.65       3.4         Total       \$12.34       \$125.62       Total       \$1.01       \$3.68       3.3         Operating Expense per Vehicle Revenue Mile: Bus       Operating Expense per Vehicle Revenue Mile: Bus       Operating Expense per Vehicle Revenue Mile: Bus       Operating Expense per Vehicle Revenue Mile: Demand Response       Operating Expense per Vehicle Revenue Mile: Bus       Operating Expense per Vehicle Revenue Mile: Demand Response       Operating Expense per Vehicle Revenue Mile: Bus       Operating Expense per Vehicle Revenue Mile: Demand Response       Operating Expense per Vehicle Revenue Mile: Demand Respons                                                                                                                                                                                                                                                                                                                                                                                                                                                                                                                                                                                                                                                                                                                                                                                                                                                                                                                                                                                                                                                                                                                                                                                                                                                                                                                                                                     |                              |                         | -            | • • •                                 | •                   | • • •              |                     | Mada                         |                       |                      | • • •                 |                  | • •         |          |
| Bus       \$12.36       \$126.45       Bus       \$1.00       \$3.65       3.4         Total       \$12.34       \$126.45       Bus       \$1.01       \$3.68       3.4         Operating Expense per Vehicle<br>Revenue Mile: Bus       Operating Expense per Vehicle<br>No.00       Operating Expense per Vehicle<br>Mile: Bus       Operating Expense per Vehicle<br>Mile: Demand Response       Operating Expense per Vehicle<br>Revenue Mile: Bus       Operating Expense per Vehicle<br>Revenue Mile: Demand Response       Operating Expense per Vehicle<br>Revenue Mile: Demand Response       Operating Expense per Vehicle<br>Revenue Mile: Demand Response       Operating Expense per Vehicle<br>Mile: Demand Response       Operating Expense per Vehicle                                                                                                                                                                                                                                                                                                                                                                                                                                                                                                                                                                                                                                                                                                                                                                                                                                                                                                                                                                                                                                                                                                                                                                                                                                                                 |                              | -                       | vei          |                                       | ven                 |                    |                     |                              |                       | -                    | • •                   | venicie Rev      |             | Veł      |
| Total     \$12.34     \$12.62     Total     \$1.01     \$3.68     3.3       Operating Expense per Vehicle<br>Revenue Mile: Bus     Operating Expense per Vehicle<br>Revenue Mile: Demand Response     Operating Expense per Vehicle<br>Mile: Demand Response     Operating Expense per Vehicle<br>Revenue Mile: Demand Response     Operating Expense per Vehicle<br>Mile: Demand R                                                                                                                                                                                                                                                                                                                                                                                                                                                                                                                                                                                                                                                                                                                                                                                                                                                                                                                                                                                                                                                                                                                                                                                  | •                            | е                       |              |                                       |                     |                    |                     | •                            | е                     |                      |                       |                  |             |          |
| Operating Expense per Vehicle<br>Revenue Mile: Bus       Operating Expense per Passenger<br>Mile: Bus       Unlinked Passenger Trip per Vehicle<br>Revenue Mile: Bus       Operating Expense per Vehicle<br>Revenue Mile: Demand Response       Operating Expense per Passenger<br>Mile: Demand Response       Unlinked Passenger Trip per Vehicle<br>Revenue Mile: Bus       Operating Expense per Passenger<br>Mile: Demand Response       Operating Expense per Passenger<br>Mile: Demand Response       Unlinked Passenger Trip per Vehicle<br>Revenue Mile: Bus       Operating Expense per Passenger<br>Mile: Demand Response       Operating Expense per Passenger<br>Mile: Demand Response       Unlinked Passenger<br>Revenue Mile: Bus         50.00<br>00<br>00<br>00<br>00<br>00<br>00<br>00<br>00<br>00<br>00<br>00<br>00                                                                                                                                                                                                                                                                                                                                                                                                                                                                                                                                                                                                                                                                                                                                                                                                                                                                                                                                                                                                                                                                                                                                                                                                                                                                                                                                                                                                                                                                                                                                                                                                                                                                                                                                                                                                                                                                                                                                                                                                                                                                                                                                                                                                      |                              |                         |              | •                                     |                     |                    |                     |                              |                       |                      |                       |                  |             |          |
| Revenue Mile: Bus       Mile: Bus       Revenue Mile: Bus       Revenue Mile: Bus       Revenue Mile: Demand Response                                                                                                                                                                                                                                                                                                                                                                                                                                                                                                                                                                                                                                                                                                                                                                                                                                                                                                                                                                                                                                                                                                                                                                                                                                                                                                                                                                                                                                                               | Dtal                         |                         |              | \$12.34                               |                     | \$125.62           |                     | lotal                        |                       | \$1.01               | \$3.08                |                  | 3.3         |          |
| Revenue Mile: Bus       Mile: Bus       Mile: Bus       Revenue Mile: Bus       Revenue Mile: Demand Response       Mile: Demand Response       Mile: Demand Response       Revenue Mile: Demand Response       Revenue Mile: Demand Response       Mile: Demand Response       Mile: Demand Response       Revenue Mile: Demand Response       Mile: Demand Response       Mile: Demand Response       Revenue Mile: Demand Response       Mile: Demand Response       Mile: Demand Response       Revenue Mile: Demand Response       Mile: Demand Response       Revenue Mile: Demand Response       Mile: Demand Response       Mile: Demand Response       Mile: Demand Response       Revenue Mile: Demand Response       Mile: Demand Response<                                                                                                                                                                                                                                                                                                                                                                                                                                                                                                                                                                                                                                                                                                                                                                                                                                                                                                                                                                                                                                                                                                                                                                                                                                                                                                                                                                                                                                          |                              |                         |              | Operating Expense p                   |                     |                    | icle                | Operating Expense per        | Vehicle               | Passenger            | Unlinked F            | Passenge         |             |          |
| \$10.00<br>\$5.00<br>\$0.00<br>\$0.00<br>\$0.00<br>\$0.00<br>\$0.00<br>\$0.00<br>\$0.00<br>\$0.00<br>\$0.00<br>\$0.00<br>\$0.00<br>\$0.00<br>\$0.00<br>\$0.00<br>\$0.00<br>\$0.00<br>\$0.00<br>\$0.00<br>\$0.00<br>\$0.00<br>\$0.00<br>\$0.00<br>\$0.00<br>\$0.00<br>\$0.00<br>\$0.00<br>\$0.00<br>\$0.00<br>\$0.00<br>\$0.00<br>\$0.00<br>\$0.00<br>\$0.00<br>\$0.00<br>\$0.00<br>\$0.00<br>\$0.00<br>\$0.00<br>\$0.00<br>\$0.00<br>\$0.00<br>\$0.00<br>\$0.00<br>\$0.00<br>\$0.00<br>\$0.00<br>\$0.00<br>\$0.00<br>\$0.00<br>\$0.00<br>\$0.00<br>\$0.00<br>\$0.00<br>\$0.00<br>\$0.00<br>\$0.00<br>\$0.00<br>\$0.00<br>\$0.00<br>\$0.00<br>\$0.00<br>\$0.00<br>\$0.00<br>\$0.00<br>\$0.00<br>\$0.00<br>\$0.00<br>\$0.00<br>\$0.00<br>\$0.00<br>\$0.00<br>\$0.00<br>\$0.00<br>\$0.00<br>\$0.00<br>\$0.00<br>\$0.00<br>\$0.00<br>\$0.00<br>\$0.00<br>\$0.00<br>\$0.00<br>\$0.00<br>\$0.00<br>\$0.00<br>\$0.00<br>\$0.00<br>\$0.00<br>\$0.00<br>\$0.00<br>\$0.00<br>\$0.00<br>\$0.00<br>\$0.00<br>\$0.00<br>\$0.00<br>\$0.00<br>\$0.00<br>\$0.00<br>\$0.00<br>\$0.00<br>\$0.00<br>\$0.00<br>\$0.00<br>\$0.00<br>\$0.00<br>\$0.00<br>\$0.00<br>\$0.00<br>\$0.00<br>\$0.00<br>\$0.00<br>\$0.00<br>\$0.00<br>\$0.00<br>\$0.00<br>\$0.00<br>\$0.00<br>\$0.00<br>\$0.00<br>\$0.00<br>\$0.00<br>\$0.00<br>\$0.00<br>\$0.00<br>\$0.00<br>\$0.00<br>\$0.00<br>\$0.00<br>\$0.00<br>\$0.00<br>\$0.00<br>\$0.00<br>\$0.00                                                                                                                                                                                                                                                                                                                                                                                                                                                                                                                                                                                                                                                                                                                                                                                                                                                                                                                                                                                                                                                                                                                                                                                                                                                                                                                                                                                                                                                                                                                                                                                                                               | Rever                        | nue Mile: Bus           |              | Mile: Bu                              | S                   | Reve               | nue Mile: Bus       | R                            | evenue Mile: Demand F | •                    | Mile: Demand Res      | -                | Revenue     | Mile: De |
| \$10.00       \$10.00       \$10.00       \$10.00       \$10.00       \$10.00       \$10.00       \$10.00       \$10.00       \$10.00       \$10.00       \$10.00       \$10.00       \$10.00       \$10.00       \$10.00       \$10.00       \$10.00       \$10.00       \$10.00       \$10.00       \$10.00       \$10.00       \$10.00       \$10.00       \$10.00       \$10.00       \$10.00       \$10.00       \$10.00       \$10.00       \$10.00       \$10.00       \$10.00       \$10.00       \$10.00       \$10.00       \$10.00       \$10.00       \$10.00       \$10.00       \$10.00       \$10.00       \$10.00       \$10.00       \$10.00       \$10.00       \$10.00       \$10.00       \$10.00       \$10.00       \$10.00       \$10.00       \$10.00       \$10.00       \$10.00       \$10.00       \$10.00       \$10.00       \$10.00       \$10.00       \$10.00       \$10.00       \$10.00       \$10.00       \$10.00       \$10.00       \$10.00       \$10.00       \$10.00       \$10.00       \$10.00       \$10.00       \$10.00       \$10.00       \$10.00       \$10.00       \$10.00       \$10.00       \$10.00       \$10.00       \$10.00       \$10.00       \$10.00       \$10.00       \$10.00       \$10.00       \$10.00       \$10.00       \$10.00       \$10.00       \$10.00                                                                                                                                                                                                                                                                                                                                                                                                                                                                                                                                                                                                                                                                                                                                                                                                                                                                                                                                                                                                                                                                                                                                                                                                                                                                                                                                                                                                                                                                                                                                                                                                                                                                                                           | 00                           |                         | \$1.50       |                                       |                     |                    |                     | \$20.00                      |                       | \$15.00              |                       | 0.60             |             |          |
| \$5.00<br>\$0.00<br>\$0.00<br>\$0.00<br>\$0.00<br>\$0.00<br>\$0.00<br>\$0.00<br>\$0.00<br>\$0.00<br>\$0.00<br>\$0.00<br>\$0.00<br>\$0.00<br>\$0.00<br>\$0.00<br>\$0.00<br>\$0.00<br>\$0.00<br>\$0.00<br>\$0.00<br>\$0.00<br>\$0.00<br>\$0.00<br>\$0.00<br>\$0.00<br>\$0.00<br>\$0.00<br>\$0.00<br>\$0.00<br>\$0.00<br>\$0.00<br>\$0.00<br>\$0.00<br>\$0.00<br>\$0.00<br>\$0.00<br>\$0.00<br>\$0.00<br>\$0.00<br>\$0.00<br>\$0.00<br>\$0.00<br>\$0.00<br>\$0.00<br>\$0.00<br>\$0.00<br>\$0.00<br>\$0.00<br>\$0.00<br>\$0.00<br>\$0.00<br>\$0.00<br>\$0.00<br>\$0.00<br>\$0.00<br>\$0.00<br>\$0.00<br>\$0.00<br>\$0.00<br>\$0.00<br>\$0.00<br>\$0.00<br>\$0.00<br>\$0.00<br>\$0.00<br>\$0.00<br>\$0.00<br>\$0.00<br>\$0.00<br>\$0.00<br>\$0.00<br>\$0.00<br>\$0.00<br>\$0.00<br>\$0.00<br>\$0.00<br>\$0.00<br>\$0.00<br>\$0.00<br>\$0.00<br>\$0.00<br>\$0.00<br>\$0.00<br>\$0.00<br>\$0.00<br>\$0.00<br>\$0.00<br>\$0.00<br>\$0.00<br>\$0.00<br>\$0.00<br>\$0.00<br>\$0.00<br>\$0.00<br>\$0.00<br>\$0.00<br>\$0.00<br>\$0.00<br>\$0.00<br>\$0.00<br>\$0.00<br>\$0.00<br>\$0.00<br>\$0.00<br>\$0.00<br>\$0.00<br>\$0.00<br>\$0.00<br>\$0.00<br>\$0.00<br>\$0.00<br>\$0.00<br>\$0.00<br>\$0.00<br>\$0.00<br>\$0.00<br>\$0.00<br>\$0.00<br>\$0.00<br>\$0.00<br>\$0.00<br>\$0.00<br>\$0.00<br>\$0.00<br>\$0.00<br>\$0.00<br>\$0.00<br>\$0.00<br>\$0.00<br>\$0.00<br>\$0.00<br>\$0.00<br>\$0.00<br>\$0.00<br>\$0.00<br>\$0.00<br>\$0.00<br>\$0.00<br>\$0.00<br>\$0.00<br>\$0.00<br>\$0.00<br>\$0.00<br>\$0.00<br>\$0.00<br>\$0.00<br>\$0.00<br>\$0.00<br>\$0.00<br>\$0.00<br>\$0.00<br>\$0.00<br>\$0.00<br>\$0.00<br>\$0.00<br>\$0.00<br>\$0.00<br>\$0.00<br>\$0.00<br>\$0.00<br>\$0.00<br>\$0.00<br>\$0.00<br>\$0.00<br>\$0.00<br>\$0.00<br>\$0.00<br>\$0.00<br>\$0.00<br>\$0.00<br>\$0.00<br>\$0.00<br>\$0.00<br>\$0.00<br>\$0.00<br>\$0.00<br>\$0.00<br>\$0.00<br>\$0.00<br>\$0.00<br>\$0.00<br>\$0.00<br>\$0.00<br>\$0.00<br>\$0.00<br>\$0.00<br>\$0.00<br>\$0.00<br>\$0.00<br>\$0.00<br>\$0.00<br>\$0.00<br>\$0.00<br>\$0.00<br>\$0.00<br>\$0.00<br>\$0.00<br>\$0.00<br>\$0.00<br>\$0.00<br>\$0.00<br>\$0.00<br>\$0.00<br>\$0.00<br>\$0.00<br>\$0.00<br>\$0.00<br>\$0.00<br>\$0.00<br>\$0.00<br>\$0.00<br>\$0.00<br>\$0.00<br>\$0.00<br>\$0.00<br>\$0.00<br>\$0.00<br>\$0.00<br>\$0.00<br>\$0.00<br>\$0.00<br>\$0.00<br>\$0.00<br>\$0.00<br>\$0.00<br>\$0.00<br>\$0.00<br>\$0.00<br>\$0.00<br>\$0.00<br>\$0.00<br>\$0.00<br>\$0.00<br>\$0.00<br>\$0.00<br>\$0.00<br>\$0.00<br>\$0.00<br>\$0.00<br>\$0.00<br>\$0.00<br>\$0.00<br>\$0.00<br>\$0.00<br>\$0.00<br>\$0.00<br>\$0.00<br>\$0.00<br>\$0.00<br>\$0.00<br>\$0.00<br>\$0.00<br>\$0.00<br>\$0.00<br>\$0.00<br>\$0.00<br>\$0.00<br>\$0.00<br>\$0.00<br>\$0.00<br>\$0.00<br>\$0.00<br>\$0.00<br>\$0.00<br>\$0.00<br>\$0.00<br>\$0.00<br>\$0.00<br>\$0.00<br>\$0.00<br>\$0.00<br>\$0.00<br>\$0.00<br>\$0.00<br>\$0.00<br>\$0.00<br>\$0.00<br>\$0.00<br>\$0.00<br>\$0.00<br>\$0.00<br>\$0.00<br>\$0.00<br>\$0.00<br>\$0.00<br>\$0.00<br>\$0.00<br>\$0.00<br>\$0.00<br>\$0.00<br>\$0.00<br>\$0 |                              |                         | \$1.00       |                                       |                     | 4.00               |                     | \$15.00                      |                       | \$10.00              |                       | 0.40             |             |          |
| \$5.00       \$5.00       \$5.00       \$5.00       \$5.00       \$5.00       \$5.00       \$5.00       \$0.00       \$0.00       \$0.00       \$0.00       \$0.00       \$0.00       \$0.00       \$0.00       \$0.00       \$0.00       \$0.00       \$0.00       \$0.00       \$0.00       \$0.00       \$0.00       \$0.00       \$0.00       \$0.00       \$0.00       \$0.00       \$0.00       \$0.00       \$0.00       \$0.00       \$0.00       \$0.00       \$0.00       \$0.00       \$0.00       \$0.00       \$0.00       \$0.00       \$0.00       \$0.00       \$0.00       \$0.00       \$0.00       \$0.00       \$0.00       \$0.00       \$0.00       \$0.00       \$0.00       \$0.00       \$0.00       \$0.00       \$0.00       \$0.00       \$0.00       \$0.00       \$0.00       \$0.00       \$0.00       \$0.00       \$0.00       \$0.00       \$0.00       \$0.00       \$0.00       \$0.00       \$0.00       \$0.00       \$0.00       \$0.00       \$0.00       \$0.00       \$0.00       \$0.00       \$0.00       \$0.00       \$0.00       \$0.00       \$0.00       \$0.00       \$0.00       \$0.00       \$0.00       \$0.00       \$0.00       \$0.00       \$0.00       \$0.00       \$0.00       \$0.00       \$0.00       \$0.00       \$0.00 <td< td=""><td></td><td></td><td></td><td></td><td></td><td>2.00</td><td></td><td>\$10.00</td><td></td><td></td><td></td><td></td><td></td><td></td></td<>                                                                                                                                                                                                                                                                                                                                                                                                                                                                                                                                                                                                                                                                                                                                                                                                                                                                                                                                                                                                                                                                                                                                                                                                                                                                                                                                                                                                                                                                                                                                                                                        |                              |                         |              |                                       |                     | 2.00               |                     | \$10.00                      |                       |                      |                       |                  |             |          |
| 07 08 09 10 11 12 13 14 15 16 07 08 09 10 11 12 13 14 15 16 07 08 09 10 11 12 13 14 15 16 09 10 11 12 13 14 15 16 09 10 11 12 13 14 15 16 09 10 1<br>Iotes:                                                                                                                                                                                                                                                                                                                                                                                                                                                                                                                                                                                                                                                                                                                                                                                                                                                                                                                                                                                                                                                                                                                                                                                                                                                                                                                                                                                                                                                                                                                                                                                                                                                                                                                                                                                                                                                                                                                                                                                                                                                                                                                                                                                                                                                                                                                                                                                                                                                                                                                                                                                                                                                                                                                                                                                                                                                                                 | 00                           |                         | \$0.50       |                                       |                     |                    |                     | \$5.00                       |                       | \$5.00               |                       |                  |             |          |
| lotes:                                                                                                                                                                                                                                                                                                                                                                                                                                                                                                                                                                                                                                                                                                                                                                                                                                                                                                                                                                                                                                                                                                                                                                                                                                                                                                                                                                                                                                                                                                                                                                                                                                                                                                                                                                                                                                                                                                                                                                                                                                                                                                                                                                                                                                                                                                                                                                                                                                                                                                                                                                                                                                                                                                                                                                                                                                                                                                                                                                                                                                      |                              |                         | \$0.00       |                                       |                     | 0.00               |                     |                              |                       | \$0.00               |                       | 0.00             |             |          |
|                                                                                                                                                                                                                                                                                                                                                                                                                                                                                                                                                                                                                                                                                                                                                                                                                                                                                                                                                                                                                                                                                                                                                                                                                                                                                                                                                                                                                                                                                                                                                                                                                                                                                                                                                                                                                                                                                                                                                                                                                                                                                                                                                                                                                                                                                                                                                                                                                                                                                                                                                                                                                                                                                                                                                                                                                                                                                                                                                                                                                                             | 07 08 09 10                  | 0 11 12 13 14 15        | 16           | 07 08 09 10 11 12                     | 2 13 14 15 16       | 07 08 09 10        | 11 12 13 14         | 15 16 09                     | 10 11 12 13           | 14 15 16             | 09 10 11 12 13        | 14 15 16         | 09 10 7     | 11 12    |
| Demand Response - Taxi (DT) and non-dedicated fleets do not report fleet age data.                                                                                                                                                                                                                                                                                                                                                                                                                                                                                                                                                                                                                                                                                                                                                                                                                                                                                                                                                                                                                                                                                                                                                                                                                                                                                                                                                                                                                                                                                                                                                                                                                                                                                                                                                                                                                                                                                                                                                                                                                                                                                                                                                                                                                                                                                                                                                                                                                                                                                                                                                                                                                                                                                                                                                                                                                                                                                                                                                          |                              |                         |              |                                       |                     |                    |                     |                              |                       |                      |                       |                  |             |          |
|                                                                                                                                                                                                                                                                                                                                                                                                                                                                                                                                                                                                                                                                                                                                                                                                                                                                                                                                                                                                                                                                                                                                                                                                                                                                                                                                                                                                                                                                                                                                                                                                                                                                                                                                                                                                                                                                                                                                                                                                                                                                                                                                                                                                                                                                                                                                                                                                                                                                                                                                                                                                                                                                                                                                                                                                                                                                                                                                                                                                                                             | nand Response - <sup>-</sup> | Taxi (DT) and non-dedic | cated fleets | do not report fleet age of            | lata.               |                    |                     |                              |                       |                      |                       |                  |             |          |
|                                                                                                                                                                                                                                                                                                                                                                                                                                                                                                                                                                                                                                                                                                                                                                                                                                                                                                                                                                                                                                                                                                                                                                                                                                                                                                                                                                                                                                                                                                                                                                                                                                                                                                                                                                                                                                                                                                                                                                                                                                                                                                                                                                                                                                                                                                                                                                                                                                                                                                                                                                                                                                                                                                                                                                                                                                                                                                                                                                                                                                             |                              |                         |              |                                       |                     |                    |                     |                              |                       |                      |                       |                  |             |          |
|                                                                                                                                                                                                                                                                                                                                                                                                                                                                                                                                                                                                                                                                                                                                                                                                                                                                                                                                                                                                                                                                                                                                                                                                                                                                                                                                                                                                                                                                                                                                                                                                                                                                                                                                                                                                                                                                                                                                                                                                                                                                                                                                                                                                                                                                                                                                                                                                                                                                                                                                                                                                                                                                                                                                                                                                                                                                                                                                                                                                                                             |                              |                         |              |                                       |                     |                    |                     |                              |                       |                      |                       |                  |             |          |