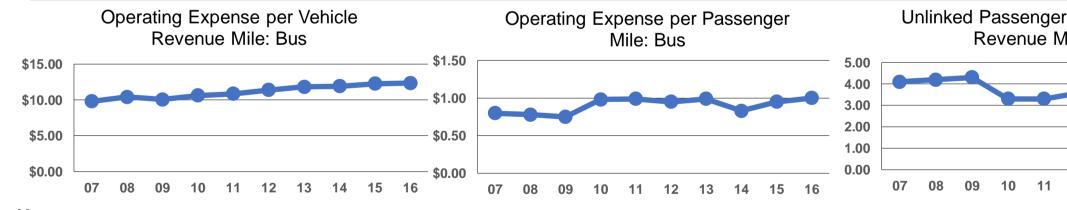

| Lis Angleichung Beach-Analhen, CA<br>17.35 Square Milles<br>17.25 Aurent of Miller Arge (PMT)<br>17.35 Aurent of Miller Arge (PMT)<br>15.35 Aurent of Miller Arge (P                                                                                                                                                                                                                                                                                                                                                                                                                                                                                                                                                                                                                                                                                                                                                                                          |                              |                         |              |                                       | <b>General Info</b> | ormation           |                     |                              |                       |                      |                       | Financial I      | nformati    | on       |
|---------------------------------------------------------------------------------------------------------------------------------------------------------------------------------------------------------------------------------------------------------------------------------------------------------------------------------------------------------------------------------------------------------------------------------------------------------------------------------------------------------------------------------------------------------------------------------------------------------------------------------------------------------------------------------------------------------------------------------------------------------------------------------------------------------------------------------------------------------------------------------------------------------------------------------------------------------------------------------------------------------------------------------------------------------------------------------------------------------------------------------------------------------------------------------------------------------------------------------------------------------------------------------------------------------------------------------------------------------------------------------------------------------------------------------------------------------------------------------------------------------------------------------------------------------------------------------------------------------------------------------------------------------------------------------------------------------------------------------------------------------------------------------------------------------------------------------------------------------------------------------------------------------------------------------------------------------------------------------------------------------------------------------------------------------------------------------------------------------------------------------------------------------------------------------------------------------------------------------------------------------------------------------------------------------------------------------------------------------------------------------------------------------------------------------------------------------------------------------------------------------------------------------------------------------------------------------------------------------------------------------------------------------------------------------------------------------------------------------------------------------------------------------------------------------------------------------------------------------------------------------------------------------------------------------------------------------------------------------------------------------------------------------------------|------------------------------|-------------------------|--------------|---------------------------------------|---------------------|--------------------|---------------------|------------------------------|-----------------------|----------------------|-----------------------|------------------|-------------|----------|
| 1,738 Square Miles       5.82,728 Annual Unlinked Trips       Reporter Type: Ful Reporter       Local Funds       S.87,485.00       42,858.00       42,858.00       42,858.00       42,858.00       42,858.00       42,858.00       42,858.00       42,858.00       42,858.00       42,858.00       42,858.00       42,858.00       42,858.00       42,858.00       42,858.00       42,858.00       42,858.00       42,858.00       42,858.00       42,858.00       42,858.00       42,858.00       42,858.00       42,858.00       42,858.00       42,858.00       42,858.00       42,858.00       42,858.00       42,858.00       42,858.00       42,858.00       42,858.00       42,858.00       42,858.00       42,858.00       42,858.00       42,858.00       42,858.00       42,858.00       42,858.00       42,858.00       42,858.00       42,858.00       42,858.00       42,858.00       42,858.00       42,858.00       42,858.00       42,858.00       42,858.00       42,858.00       42,858.00       42,858.00       42,858.00       42,858.00       42,858.00       42,858.00       42,858.00       42,858.00       42,858.00       42,858.00       42,858.00       42,858.00       42,858.00       42,858.00       42,858.00       42,858.00       42,858.00       42,858.00       42,858.00       42,858.00       42,858.00       42,858.00 <th colspan="2" rowspan="5">12,150,996 Population</th> <th>Census</th> <th colspan="4">Service Consumption</th> <th>Database</th> <th>Information</th> <th>Sou</th> <th></th> <th>Opera</th>                                                                                                                                                                                                                                                                                                                                                                                                                                                                                                                                                                                                                                                                                                                                                                                                                                                                                                                                                                                                                                                                                                                                                                                                                                                                                                                                                                                                                                                                                  | 12,150,996 Population        |                         | Census       | Service Consumption                   |                     |                    |                     | Database                     | Information           | Sou                  |                       | Opera            |             |          |
| 1.1, 21, 20 - 09, Pank out 0490 UZAs       16, 420 Average Survivage Venkedy Uninked Trips       5, 560, 550, 26, 580, 26, 580, 26, 580, 26, 580, 26, 580, 26, 580, 26, 580, 26, 580, 26, 580, 26, 580, 26, 580, 26, 580, 26, 580, 26, 580, 26, 580, 26, 580, 26, 580, 26, 580, 26, 580, 26, 580, 26, 580, 26, 580, 26, 580, 26, 580, 26, 580, 26, 580, 26, 580, 26, 580, 26, 580, 26, 580, 26, 580, 26, 580, 26, 580, 26, 580, 26, 580, 26, 580, 26, 580, 26, 580, 26, 580, 26, 580, 26, 580, 26, 580, 26, 580, 26, 580, 26, 580, 26, 580, 26, 580, 26, 580, 26, 580, 26, 580, 26, 580, 26, 580, 26, 580, 26, 580, 26, 580, 26, 580, 26, 580, 26, 580, 26, 580, 26, 580, 26, 580, 26, 580, 26, 580, 26, 580, 26, 580, 26, 580, 26, 580, 26, 580, 26, 580, 26, 580, 26, 580, 26, 580, 26, 580, 26, 580, 26, 580, 26, 580, 26, 580, 26, 580, 26, 580, 26, 580, 26, 580, 26, 580, 26, 580, 26, 580, 26, 580, 26, 580, 26, 580, 26, 580, 26, 580, 26, 580, 26, 580, 26, 580, 26, 580, 26, 580, 26, 580, 26, 580, 26, 580, 26, 580, 26, 580, 26, 580, 26, 580, 26, 580, 26, 580, 26, 580, 26, 580, 26, 580, 26, 580, 26, 580, 26, 580, 26, 580, 26, 580, 26, 580, 26, 580, 26, 580, 26, 580, 26, 580, 26, 580, 26, 580, 26, 580, 26, 580, 26, 580, 26, 580, 26, 580, 26, 580, 26, 580, 26, 580, 26, 580, 26, 580, 26, 580, 26, 580, 26, 580, 26, 580, 26, 580, 26, 580, 26, 580, 26, 580, 26, 580, 26, 580, 26, 580, 26, 580, 26, 580, 26, 580, 26, 580, 26, 580, 26, 580, 26, 580, 26, 580, 26, 580, 26, 580, 26, 580, 26, 580, 26, 580, 26, 580, 26, 580, 26, 580, 26, 580, 26, 580, 26, 580, 26, 580, 26, 580, 26, 580, 26, 580, 26, 580, 26, 580, 26, 580, 26, 580, 26, 580, 26, 580, 26, 580, 26, 580, 26, 580, 26, 580, 26, 580, 26, 580, 26, 580, 26, 580, 26, 580, 26, 580, 26, 580, 26, 580, 26, 580, 26, 580, 26, 580, 26, 580, 26, 580, 26, 580, 26, 580, 26, 580, 26, 580, 26, 580, 26, 580, 26, 580, 26, 580, 26, 580, 26, 580, 26, 580, 26, 580, 26, 580, 26, 580, 26, 580, 26, 580, 26, 580, 580, 580, 26, 580, 580, 580, 580, 580, 580, 26, 580, 580, 580, 26, 5                                                                                                                                                                                                                                                                                                                                                                                                                                                                                                                                                                                                                                                                                                                                                                                                                                                                                                                                                                |                              |                         |              | 20,600,343 <b>A</b>                   | r Miles (PMT)       |                    | <b>NTDID:</b> 90039 |                              |                       | • •                  |                       | 17.0%            |             |          |
| 2 Pop. Rank out of 498 UZas       3,368 Average Saturday Uninked Trips       Pedrain Assistance       32,286,005       14,005         Service Area Statistics       Service Supplied       Total Operating Runs Expended       52,286       50,000       42,005       50,000       42,005       50,000       42,005       50,000       42,005       50,000       42,005       50,000       42,005       50,000       42,005       50,000       42,005       50,000       42,005       50,000       42,005       50,000       42,005       50,000       42,005       50,000       42,005       50,000       42,005       50,000       42,005       50,000       42,005       50,000       42,005       50,000       42,005       50,000       42,005       50,000       42,005       50,000       42,005       50,000       42,005       50,000       42,005       50,000       42,005       50,000       42,005       50,000       42,005       50,000       42,005       50,000       42,005       50,000       42,005       50,000       42,005       50,000       42,005       50,000       42,005       50,000       42,005       50,000       42,005       50,000       42,005       50,000       42,005       50,000       50,000       50,000       50,000       50,000 </th <th></th> <th colspan="4" rowspan="3">18,420 Average Weekday Unlinked Trips</th> <th colspan="3" rowspan="2">Reporter Type: Full Reporter</th> <th colspan="2" rowspan="2"></th> <th>40.0%</th> <th></th>                                                                                                                                                                                                                                                                                                                                                                                                                                                                                                                                                                                                                                                                                                                                                                                                                                                                                                                                                                                                                                                                                                                                                                                                                                                                                                                                                                                                                                                                                                                                               |                              |                         |              | 18,420 Average Weekday Unlinked Trips |                     |                    |                     | Reporter Type: Full Reporter |                       |                      |                       |                  | 40.0%       |          |
| 17.75 Average Sunday Unlinked Trips     Chier Punds     2418,112     22.85       Service Area Settiatics<br>341,713 Population     196,133 Annual Vehicle Revenue Miles (RIN)<br>1160,083 Annual Vehicle Revenue Miles (RIN)<br>57 Vehicles Available for Maximum Service (VAMS)     Sources of Capital Funds Epended<br>Funds (Finds (Signatur)<br>200,000     Sources of Capital Funds Epended<br>Funds (Signatur)<br>200,000     Sources of Capital Funds Epended<br>Signatur)<br>200,000     Sources of Capital Funds<br>Signatur)<br>200,000     Sources of Capital F                                                                                                                                                                                                                                                                                                                                                                                                                                                                                                                                                                                                                                                                                                                                                                                                                                                                                                                                                                                                                                                                           |                              |                         |              |                                       |                     |                    |                     |                              |                       |                      |                       |                  | 26.8%       |          |
| Service Area Statistics:<br>341.718 Population     128.1183 Annual Vehicle Revenue Miles (VRM)<br>100.068 Operated<br>Softwice Available for Maximum Service (VAMS)     Source Statistics<br>Softwice Available for Maximum Service (VAMS)     Source Statistics<br>Source Statistics     Source Statistics<br>Source Statist                                                                                                                                                                                                                                                                                                                                                                                                                                                                                                                                                                                                                                                                                                                                                                                                                                                                                                                                                                                                                                                                                                             |                              |                         | 8 UZAs       |                                       |                     |                    |                     |                              |                       | Federal Assistance   |                       | \$2,966,005      | 14.0%       |          |
| Service Area Statistics<br>33 Square Miles<br>341,710 Population         Service Supplied<br>1691,33 Anual Vehicle Revenue Miles (VRM)<br>340 Vehicles Operated In Maximum Service (VRS)<br>340 Operating Expenses (0E)<br>340 Operated In Maximum Service (VRS)<br>350 Stations<br>350 Stations<br>350 Stations<br>350 Stations<br>350 Stations<br>351 S                                                                                                                                                                                                                                                                                                                                                                                                                                                                                                                                                                                     |                              |                         |              | 7,775 <b>A</b>                        | verage Sunday l     | Jnlinked Trips     |                     |                              |                       |                      | Other Funds           | \$463,112        | 2.2%        | 26.      |
| Sarvice Area Statistics<br>33 Square Miles<br>341,718 Reputation         Sarvice Supplied<br>1,631,33 Anual Whice Revenue Miles (VRM)<br>34 United Revenue Supplied<br>34 Operating Expenses<br>44 Operating Expenses<br>44 Operating Expenses<br>35 United Revenue Supplied<br>44 Operating Expenses<br>35 United Revenue Supplied<br>35 United Revenue Supplied<br>44 Operating Expenses<br>35 United Revenue Supplied<br>35 United Revenue Supplied<br>44 Operating Expenses<br>35 United Revenue Supplied<br>44 Operating Expenses<br>35 United Revenue Supplied<br>44 Operating Expenses<br>35 United Revenue Supplied<br>35 United Revenue Miles (VRM)<br>35 United Revenue Miles (VRM)<br>35 United Revenue Supplied<br>35 United Revenue Miles (VRM)<br>35                                                                                                                                                                                                                                                                                                                                                                                                                                                                                                                                                                                                                                                                                                                             |                              |                         |              |                                       |                     | •                  |                     |                              |                       | Total Operatin       | g Funds Expended      | \$21,112,681     | 100.0%      |          |
| 33 Square Niles       1.02:133 Annual Vehicle Revenue Miles (VRM)       Fare Revenues       50       0.07         34 1.718 Population       1.02:133 Annual Vehicle Soprated in Maximum Service (VOMS)       50       50       1.02:133 Annual Vehicle Soprated in Maximum Service (VOMS)       51.65:722       32.78:80       50.722       32.78:80       50.722       32.78:80       50.722       32.78:80       50.722       32.78:80       50.722       32.78:80       50.722       32.78:80       50.722       32.78:80       50.722       32.78:80       50.722       32.78:80       50.98:00       0.07       Fare Revenues in S0.572       70.78:80       50.98:00       50.98:00       0.07       70.78:85       51.50:57.22       70.78:78:80       50.50:722       70.77:78:78:80       50.50:722       70.77:78:78:80       50.50:722       70.77:78:78:80       50.50:722       70.77:78:78:78:80       50.50:722       70.77:78:78:78:80       50.50:722       70.77:78:78:78:80       50.50:722       70.77:78:78:78:80       50.50:722       70.77:78:78:78:80       50.50:722       70.77:78:78:78:80       50.50:722       70.77:78:78:78:80       50.50:722       70.77:78:78:78:80       50.50:722       70.77:78:78:78:80       50.50:722       70.77:78:78:78:80       50.50:722       70.77:78:78:78:80       50.50:722       70.77:77:78:78:78:80       50.50:722       70.77:77:78:78                                                                                                                                                                                                                                                                                                                                                                                                                                                                                                                                                                                                                                                                                                                                                                                                                                                                                                                                                                                                                                                                                                                                                                                                                                                                                                                                                                                                                                                                                                                                                                                                                              |                              |                         |              |                                       |                     |                    |                     |                              |                       |                      |                       |                  |             |          |
| 33 Square Miles<br>341.718 Population       1.601.133 Annual Vehicle Revenue Miles (VRM)<br>940.0080 Annual Vehicle Soperated in Maximum Service (VOMS)<br>57 Volvicles Vehicles V                                                                                                                                                                                                                                                                                                                                                                                                                                                                                                                                                                                                                                                                                                                                                                                                                                                                                                                                              | ervice Area St               | tatistics               |              | Servic                                | e Supplied          |                    |                     |                              |                       | S                    | Sources of Capital Fi | unds Expended    |             |          |
| 341,718 Population       110,008 Annual Vehicle Revenue Hours (VRH)<br>34 Vehicles Oparated In Maximum Service (VAMS)       Local Funds<br>Statum Gar (VAMS)       Statum Gar (VAMS)       Local Funds<br>Statum Gar (VAMS)       Statum Gar (VAMS)       Sta                                                                                                                                                                                                                                                                                                                                                                                                                                                                                                                                                                                                                                                                                                                                                                                                                                                                                                                                                                                                                                                                                                                                                                                                                                                                                                                                                                                                                                                                               | 33 \$                        | Square Miles            |              |                                       |                     | evenue Miles (VRM) |                     |                              |                       |                      |                       |                  | 0.0%        |          |
| Bit Vehicles Operated in Maximum Service (VOMS)       Site Funds       S                                                                                                                                                                                                                                                                                                                                                                                                                                                                                                                                                                                                                                                                                                                                                                                                                                                                                                                                                                                                                                                                                                                                                                                                                                                                                                                                                                                                                                                                                                                                                                                                                                                          |                              | •                       |              |                                       |                     | · · ·              |                     |                              |                       |                      |                       |                  |             |          |
| Service (VMS)       Federal Assistance       \$\$18.80       \$\$18.80       \$\$18.80       \$\$18.80       \$\$18.80       \$\$18.80       \$\$100 Funds         Modal Charactoristics       Total Capital Funds Expanses (OE         Summar Response       \$\$2       \$\$0       \$\$0       \$\$0       \$\$0       \$\$0       \$\$0       \$\$0       \$\$0       \$\$0       \$\$0       \$\$0       \$\$0       \$\$0       \$\$0       \$\$0       \$\$0       \$\$0       \$\$0       \$\$0       \$\$0       \$\$0       \$\$0       \$\$0       \$\$0       \$\$0       \$\$0       \$\$0       \$\$0       \$\$0       \$\$0       \$\$0       \$\$0       \$\$0       \$\$0       \$\$0       \$\$0       \$\$0       \$\$0       \$\$0       \$\$0       \$\$0       \$\$0       \$\$0       \$\$0       \$\$0       \$\$0       \$\$0 <th< td=""><td>- ,</td><td></td><td></td><td></td><td></td><td>• •</td><td>•</td><td></td><td></td><td></td><td>State Funds</td><td></td><td></td><td></td></th<>                                                                                                                                                                                                                                                                                                                                                                                                                                                                                                                                                                                                                                                                                                                                                                                                                                                                                                                                                                                                                                                                                                                                                                                                                                                                                                                                                                                                                                                                                                                                                                                                                                                                                                                                                                                                                                                                                                                                                                                                                   | - ,                          |                         |              |                                       |                     | • •                | •                   |                              |                       |                      | State Funds           |                  |             |          |
| Other Funds         Colspan="2">Colspan="2">Colspan="2">Colspan="2">Colspan="2">Colspan="2">Colspan="2">Colspan="2">Colspan="2">Colspan="2">Colspan="2">Colspan="2">Colspan="2">Colspan="2">Colspan="2">Colspan="2">Colspan="2">Colspan="2">Colspan="2">Colspan="2">Colspan="2">Colspan="2">Colspan="2">Colspan="2">Colspan="2">Colspan="2">Colspan="2">Colspan="2">Colspan="2">Colspan="2">Colspan="2">Colspan="2">Colspan="2">Colspan="2">Colspan="2">Colspan="2">Colspan="2">Colspan="2">Colspan="2">Colspan="2">Colspan="2">Colspan="2">Colspan="2">Colspan="2">Colspan="2">Colspan="2">Colspan="2">Colspan="2">Colspan="2">Colspan="2">Colspan="2">Colspan="2">Colspan="2">Colspan="2">Colspan="2">Colspan="2">Colspan="2">Colspan="2">Colspan="2">Colspan="2">Colspan="2">Colspan="2">Colspan="2">Colspan="2">Colspan="2">Colspan="2">Colspan="2">Colspan="2">Colspan="2">Colspan="2">Colspan="2">Colspan="2">Colspan="2">Colspan="2">Colspan="2">Colspan="2">Colspan="2">Colspan="2">Colspan="2"Colspan="2"Colspan="2"Colspan="2"Colspan="2"Colspan="2"Colspan="2"Colspan="2"Colspan="2"Colspan="2"Colspan="2"Colspan="2"Colspan="2"Colspan="2"Colspan="2"Colspan="2"Colspan="2"Colspan="2"Colspan="2"Colspan="2"Colspan="2"Colspan="2"Colspan="2"Colspan="2"Colspan="2"Colspan="2"Colspan="2"Colspan="2"Colspan="2"Colspan="2"Colspan="2"Colspan="2"Colspan="2"Colspan="2"Colspan="2"Colspan="2"Colspan="2"Colspan="2"Colspan="2"Colspan="2"Colspan="2"Colspan="2"Colspan="2"Colspan="2"Colspan="2"Colspan="2"Colspan="2"Colspan="2"Colspan="2"Colspan="2"Colspan="2"Colspan="2"Colspan="2"Colspan="2"Colspan="2"Colspan="2"Colspan="2"Colspan="2"Colspan="2"Colspan="2"Colspan="2"Colspan="2"Colspan="2"Colspan="2"Colspan="2"Colspan="2"Colspan="2"Colspan="2"Colspan="2"Colspan="2"Colspan="2"Colspan="2"Colspan="2"Colspan="2"Colspan="2"Colspan="2"Colspan="2"Colspan="2"Colspan="2"Colspan="2"Colspan="2"Colspan="2"Colspan="2"Colspan="2"Colspan="2"Colspan="2"Colspan="2"Colspan="2"Colspan="2"Colspan="2"Colspan="2"Colspan="2"Colspan="2"Colspan="2"                                                                                                                                                                                                                                                                                                                                                                                                                                                                                                                                                                                                                                                                                                                                                                                                                                                                                                                                                                      |                              |                         |              |                                       | -                   |                    | • •                 |                              |                       | F                    |                       | · ·              |             |          |
| Modal Overview         Industry         Vehicles Operated<br>In Maximum Service         Uses of Capital Funds         Summary of Operating Expenses (OE)         Summary of Operating Expenses (OE) <th< td=""><td></td><td></td><td></td><td></td><td></td><td></td><td></td><td></td><td></td><td></td><td></td><td>· ·</td><td></td><td>Сар</td></th<>                                                                                                                                                                                                                                                                                                                                                                                                                                                                                                                                                                                                                                                                                                                                                                                                                                                                                                                                                                                                                                                                                                                                                             |                              |                         |              |                                       |                     |                    |                     |                              |                       |                      |                       | · ·              |             | Сар      |
| Vehicles Operated<br>Model Overview         In Maximum<br>Directly         Revenue<br>Purchased         Uses of Capital Funds           Demand Response         2         -         S0         Stations         Other         Total           Bus         44         -         S150,351         \$254,699         \$973,997         \$117,685         \$1505,732           Operation         46         -         S150,351         \$254,699         \$973,997         \$117,685         \$1505,732           Operating Expenses         S228,473,997         \$117,685         \$1505,732         Other Operating Expenses         \$24,863,375         100.0%           Operating Expenses         S228,473,997         \$117,685         \$1505,732         Purchased Transpontion<br>(Reported Separated)         S0         0.00%           Operating Expenses         S228,473         \$100.0%         \$248,931         Purchased Transpontion<br>(Reported Separated)         S0           Demand Regonse         S228,473         \$41,050,732         20,578,352         20,578,352         20,578,352         20,583,178         20,378         S0         3         2           Purchased Response         S220,478,357         \$10,07,92         22,578,352         20,503,478         20,878,478         30,878,478         30,878,478         30,878,478 <td></td> <td></td> <td></td> <td></td> <td>Modal Chara</td> <td>acteristics</td> <td></td> <td></td> <td></td> <td>Total Capit</td> <td></td> <td></td> <td></td> <td></td>                                                                                                                                                                                                                                                                                                                                                                                                                                                                                                                                                                                                                                                                                                                                                                                                                                                                                                                                                                                                                                                                                                                                                                                                                                                                                                                                                                                                                                                                                      |                              |                         |              |                                       | Modal Chara         | acteristics        |                     |                              |                       | Total Capit          |                       |                  |             |          |
| Directly         Purchased         Revenue         Systems and<br>General Response         Statisties and<br>Statisties and<br>Statisti                                                                                                                                                                                                                                                                                                                                                                                                                                                                                                                                                                             |                              | V                       | ehicles C    | Operated                              |                     |                    |                     |                              |                       |                      |                       | + - , ,          |             |          |
| Directly<br>Demand Response         Directly<br>Operated<br>84         Perchased<br>Transportation<br>44         Revenue<br>516,307.20<br>516,307.20<br>50         Salary, Wages, Benefits<br>516,307.20<br>50         Salary, Wages, Benefits<br>516,307.20<br>520,813,40         Salary, Wages, Benefits<br>516,307.20<br>520,813,40         Salary, Wages, Benefits<br>516,307.20<br>520,813,40         Salary, Wages, Benefits<br>510,00%         Salary, Wages, Benefits<br>510,00%         Salary, Wages, Benefits<br>520,813,40         Salary, Wages, Benefits<br>520,813,40         Salary, Wages, Benefits<br>520,813,40         Salary, Wages, Benefits<br>510,00%         Salary, Wages, Benefits<br>520,813,40         Salasy, Wages, Benefits<br>520,813,40         Sala                                                                                                                                                                                                                                                                                                                                                                                                                                                                                                                                                                                                                                                                                                                                                                                                                                                                                                                                                                                                                                                                                                  | odal Overview                | v in                    | Maximur      | n Service                             |                     | Use                | s of Capital Fu     | nds                          |                       | Summary of Operating |                       | Expenses (OE)    |             |          |
| Demand Response       2       -       50       \$0       50       \$0       \$0       \$0       Materials and Supplies       \$1,72,108       \$3,73,108       8.3%         Total       46       -       \$159,351       \$254,699       \$973,997       \$117,685       \$1,605,732       Other Operating Expenses       \$2,218,8377       100.0%         Operation Characteristics       Operating Expenses       Fare Revenues       Capital Funds       Annual       Annual Vehicle       Annual Vehicle       Annual Vehicle       Annual Vehicle       Annual Vehicle       Service       \$249,831       \$249,831       \$249,831       \$249,831       \$249,831       \$249,831       \$249,831       \$249,831       \$249,831       \$249,831       \$249,831       \$249,831       \$249,831       \$249,831       \$249,831       \$249,831       \$249,831       \$249,831       \$249,831       \$249,831       \$260,5732       \$2,057,832       \$2,565,732       \$2,057,832       \$2,653,194       \$1,689,822       \$163,183       0.0       \$4       \$4       \$4       \$4       \$4       \$4       \$4       \$4       \$4       \$4       \$4       \$4       \$4       \$4       \$4       \$4       \$4       \$4       \$4       \$4       \$4       \$4       \$4       \$4                                                                                                                                                                                                                                                                                                                                                                                                                                                                                                                                                                                                                                                                                                                                                                                                                                                                                                                                                                                                                                                                                                                                                                                                                                                                                                                                                                                                                                                                                                                                                                                                                                                                                                                             |                              | Γ                       | Directly     | Purchased                             | Revenue             | Systems and        | Facilities and      |                              |                       |                      |                       | ,                |             | 5        |
| Demand Response       2       -       50       \$0       \$0       \$0       \$0       \$0       Materials and Supplies       \$1,72,108       \$3,73,108       \$3,73,108       \$3,73,108       \$3,73,108       \$3,73,108       \$3,73,108       \$3,73,108       \$3,73,108       \$3,73,108       \$3,73,108       \$3,73,108       \$3,73,108       \$3,73,108       \$3,73,108       \$3,73,108       \$3,73,108       \$3,73,108       \$3,73,108       \$3,73,108       \$3,73,108       \$3,73,108       \$3,73,108       \$3,73,108       \$3,73,108       \$3,73,108       \$3,73,108       \$3,73,108       \$3,73,108       \$3,73,108       \$3,73,108       \$3,75       \$3,73,108       \$3,73,108       \$3,73,108       \$3,75       \$3,73,108       \$3,73,108       \$3,75       \$3,73,108       \$3,75       \$3,73,108       \$3,75       \$3,71,08       \$3,108       \$10,07       \$249,331       \$10,07       \$3,75       \$3,75       \$3,75       \$3,75       \$3,75       \$3,75       \$3,75       \$3,75       \$3,75       \$3,75       \$3,75       \$3,75       \$3,75       \$3,75       \$3,75       \$3,75       \$3,75       \$3,75       \$3,75       \$3,75       \$3,75       \$3,75       \$3,75       \$3,75       \$3,75       \$3,75       \$3,75       \$3,75       \$3,75       \$3,75       \$3,7                                                                                                                                                                                                                                                                                                                                                                                                                                                                                                                                                                                                                                                                                                                                                                                                                                                                                                                                                                                                                                                                                                                                                                                                                                                                                                                                                                                                                                                                                                                                                                                                                                                                                  | ode                          | Ομ                      | perated      | Transportation                        | Vehicles            | Guideways          | Stations            | Other                        | Total                 | Salary               | , Wages, Benefits     | \$16,307,720     | 78.2%       |          |
| Bus         44         -         \$159,351         \$254,899         \$973,997         \$117,685         \$1,505,732         Purchased Transportation         \$00         0.0%           Total         46         -         \$169,351         \$254,699         \$973,997         \$117,685         \$1,505,732         Purchased Transportation         \$00         0.0%           Operating         A6         -         \$169,351         \$254,699         \$973,997         \$117,685         \$1,505,732         Purchased Transportation         \$00         0.0%           Operating         Expenses         \$224,931         Purchased Transportation         \$00         0.0%         \$249,931         Purchased Transportation         \$00         \$00         \$00         \$00         \$00         \$00         \$00         \$00         \$00         \$00         \$00         \$00         \$00         \$00         \$00         \$00         \$00         \$00         \$00         \$00         \$00         \$00         \$00         \$00         \$00         \$00         \$00         \$00         \$00         \$00         \$00         \$00         \$00         \$00         \$00         \$00         \$00         \$00         \$00         \$00         \$00         \$00         \$00                                                                                                                                                                                                                                                                                                                                                                                                                                                                                                                                                                                                                                                                                                                                                                                                                                                                                                                                                                                                                                                                                                                                                                                                                                                                                                                                                                                                                                                                                                                                                                                                                                                                                                             | emand Response               | e                       | 2            | · -                                   | \$0                 | \$0                | \$0                 | \$0                          | \$0                   | •                    |                       |                  | 8.3%        |          |
| Total       46       -       \$159,351       \$224,699       \$973,997       \$117,685       \$1,505,732       Other Operating Expenses<br>Total Operating Expenses<br>Purchased Transportation<br>(Reported Separately)       \$220,863,75       \$228,837       100,0%         Operation Characteristics       Operating Expenses<br>\$229,813,75       Total       Annual<br>Annual<br>20,063,375       Annual<br>Annual<br>20,063,375       Annual<br>Annual<br>20,063,375       Annual<br>Annual<br>20,063,375       Annual<br>Annual<br>20,063,375       Annual<br>Annual<br>20,063,375       Annual<br>Annual<br>20,063,375       Annual<br>Annual<br>20,063,375       Mathematic<br>Service<br>Service       Fixed Guideway<br>(Reported Separately)       Vehicles Available<br>Service       Vehicles Available                                                                                                                                                                                                                                                                                                                                                                                                                                                                                                                                                                                                                                                                                                                                                                                                                                                                                                                                                                                                                                                                                                                                                                                                                                                                               |                              |                         |              | -                                     |                     | •                  |                     |                              |                       |                      | ••                    |                  |             |          |
| Operation Characteristics         See of<br>Reported         Annual Vehicle<br>Revenue Mile         Annual Vehicle<br>Revenue Mile         Annual Vehicle<br>Revenue Mile         Annual Vehicle<br>Revenue Mile         Vehicles Available<br>Revenue Mile         Vehicles Revenue Mile         Service         Se                                                                                                                                                                                                                                                                                                                                                                                                                                                                                                                                                                                                                                                                                                                                                                                                                                                                                                                                                                                                                                                                                                                                                                                                                                                                                                                                           | otal                         |                         | 46           |                                       | \$159,351           |                    |                     |                              | \$1,505,732           | Other Op             | erating Expenses      | \$2,818,547      | 13.5%       |          |
| Purchased Transportation<br>(Reported Separately)         50           Operating<br>Mode         Operating<br>Expenses         Service<br>Statulinked Prise<br>Statulinked Pris<br>Statulinked Prise<br>Statulinked Prise<br>Statulinked Prise<br>Statulin                                                                                                                                                                                                                                                                                                                                                                                                                                                                                                                                                                                                                                                             |                              |                         |              |                                       |                     |                    |                     |                              |                       | Total O              | perating Expenses     | \$20,863,375     | 100.0%      |          |
| Operation Characteristics         Operating<br>Expenses         Fare Revenues<br>\$2,29,478         S4,135         S0         21,511         9,534         21,311         2,905         0.0         3.3         2           Demand Response         \$22,9,478         \$3,4135         \$0         2,1511         9,534         21,311         2,905         0.0         3.3         2           Bus         \$20,833,97         \$3,586,406         \$1,505,732         20,507,843         5,662,728         1,681,133         166,088         0.0         5.5         4.44           Total         \$20,863,375         \$3,586,406         \$1,505,732         20,507,843         5,662,728         1,681,133         166,088         0.0         5.5         4.64           Demand Response         S10,77         \$78,899         Demand Response         S10,67         \$24,07         0.0         \$3.65         3.4           Demand Response         \$10,77         \$78,899         Demand Response         \$10,67         \$3,24,07         0.5         \$3,266         3.4           Total         \$12,234         \$125,62         Total         \$10,67         \$3,26         3.4         3.4         3.4         3.4         3.4         3.4         3.4         3.4         3.4<                                                                                                                                                                                                                                                                                                                                                                                                                                                                                                                                                                                                                                                                                                                                                                                                                                                                                                                                                                                                                                                                                                                                                                                                                                                                                                                                                                                                                                                                                                                                                                                                                                                                                                                                     |                              |                         |              |                                       |                     |                    |                     |                              |                       | Reconciling OE C     | ash Expenditures      | \$249,931        |             | 4.49     |
| Operation Characteristics         Operating<br>Expenses         Uses of<br>Expenses         Juses of<br>Capital Funds         Annual<br>Passenger Miles         Annual<br>Value         Annual<br>Passenger Miles         Annual<br>Value         Annual<br>Passenger Miles         Annual<br>Passenger Miles         Annual<br>Value         Annual<br>Passenger Miles         Annual<br>Value         Annual<br>Passenger Miles         Annual<br>Value         Annual<br>Value         Annual<br>Passenger Miles         Annual<br>Value                                                                                                                                                                                                                                                                                                                                                                                                                                                                                                                                                                                                                                                                                                                                                                                                                                                                                                                                                                                                                                                                                                                                                                                                                                                                                                                                                 |                              |                         |              |                                       |                     |                    |                     |                              |                       | Purchas              | ed Transportation     |                  |             |          |
| Operating<br>Mode         Operating<br>Expenses         Fare Revenues<br>S220,633,867         Capital Funds<br>\$4,135         Annual<br>S0         Annual Vehicle<br>Revenue Miles         Annual Vehicle<br>Revenue Hours         Directional<br>Revenue Hours         for Maximum<br>Route Miles         in Maximum<br>Service         Service                                                                                                                                                                                                                                                                                                                                                                                                                                                                                                                                                                                                                                                                                                                                                                                                                                                                                                                                                                                                                                                                                                                                                                                                                                                                                                                                                                                                                                                                                                                                 |                              |                         |              |                                       |                     |                    |                     |                              |                       | (Rep                 | oorted Separately)    | \$0              |             |          |
| Operating<br>Mode         Operating<br>Expenses         Fare Revenues<br>S229,478         Capital Funds<br>S4,135         Annual<br>S0         Annual<br>Revenue Miles         Annual Vehicle<br>Revenue Hours         Annual Vehicle<br>Revenue Hours         Directional<br>Revenue Hours         for Maximum<br>Route Miles         in Maximum<br>Service         Service                                                                                                                                                                                                                                                                                                                                                                                                                                                                                                                                                                                                                                                                                                                                                                                                                                                                                                                                                                                                                                                                                                                                                                                                                                                                                                                                                                                                                                                                                                                                    |                              |                         |              |                                       |                     |                    |                     |                              |                       |                      |                       |                  |             |          |
| Mode         Expenses         Fare Revenues         Capital Funds         Passenger Miles         Unlinked Trips         Revenue Miles         Route Miles         Service                                                                                                                                                                                                                                                                                                                                                                                                                                                                                                                                                                                                                                                                                                                                                                                                                                                                                                                                                                                                                                                                                                                                                                                                                                                                                                                                                                                                                                                                                                                                                                                                                                                                                  | peration Char                | racteristics            |              |                                       |                     |                    |                     |                              |                       | Fixed Guideway       | Vehicles Available V  | ehicles Operated |             |          |
| Demand Response       \$229,478       \$4,135       \$0       21,511       9,534       21,311       2,905       0.0       3       2         Bus       \$20,633,897       \$3,582,271       \$1,505,732       20,578,832       5,653,194       1,689,822       163,183       0.0       54       444         Total       \$20,853,897       \$3,582,271       \$1,505,732       20,60,343       5,662,728       1,691,133       166,088       0.0       54       444         Performance Measures       Service Efficiency       Operating Expenses per<br>Vehicle Revenue Mile       Operating Expenses per<br>S10.67       Operating Expenses per<br>Vehicle Revenue Mile       Operating Expense per Vehicle                                                                                                                                                                                                                                                                                                                                                                                                                                                                                                                                                                                                                                                                                                                                                                                                                                                                                                                                                                                                                                                                                                                                                                                                                                                                                                                                                                                                                                                                                                             |                              | Ор                      | erating      |                                       | Uses of             |                    |                     |                              |                       | Directional          | for Maximum           | in Maximum       |             | Pe       |
| Bus       \$20,633,897       \$3,582,271       \$1,505,732       20,578,832       5,653,194       1,669,822       163,183       0.0       54       44         Total       \$20,663,375       \$3,586,406       \$1,505,732       20,60,343       5,653,194       1,669,822       163,183       0.0       54       44         Performance Measures       Service Efficiency       Operating Expenses per<br>Vehicle Revenue Mile       Operating Expense per Vehicle<br>Revenue Mile       S1.00       S3.68       S3.68       S3.33         0.00       00       01       01       01       00       00       01       00       00       00       00       00       00       00       00       00       00       00       00       00       00       00       00       00       00       00 </th <th>ode</th> <th>Ex</th> <th>penses</th> <th>Fare Revenues</th> <th>Capital Funds</th> <th>Passenger Miles</th> <th>Unlinked Trips</th> <th><b>Revenue Miles</b></th> <th>Revenue Hours</th> <th>Route Miles</th> <th>Service</th> <th>Service</th> <th>Sp</th> <th>oare Veł</th>                                                                                                                                                                                                                                                                                                                                                                                                                                                                                                                                                                                                                                                                                                                                                                                                                                                                                                                                                                                                                                                                                                                                                                                                                                                                                               | ode                          | Ex                      | penses       | Fare Revenues                         | Capital Funds       | Passenger Miles    | Unlinked Trips      | <b>Revenue Miles</b>         | Revenue Hours         | Route Miles          | Service               | Service          | Sp          | oare Veł |
| Total       \$20,863,375       \$3,586,406       \$1,505,732       20,600,433       5,662,728       1,691,133       166,088       0.0       57       46         Performance Measures       Service Efficiency       Operating Expenses per<br>Vehicle Revenue Mile       Operating Expenses per<br>Vehicle Revenue Mile       Operating Expenses per<br>Vehicle Revenue Mile       Mode       Demand Response       Operating Expenses per<br>Passenger Mile       Operating Expenses per<br>Passenger Mile       Operating Expenses per<br>Vehicle Revenue Mile       Unlinked Trips per<br>Vehicle Revenue Mile         0       0       \$12.36       \$12.36       \$12.62       \$10.67       \$24.07       0.5       \$3.65       3.4         0       0       \$12.34       \$12.562       Total       \$1.01       \$3.68       3.3         0       0       0       0       0       \$3.65       3.4         0       0       0       0       \$3.65       3.4         0       0       0       0       0       \$3.65       3.4         0       0       0       0       0       0       0       0       0       0       0       0       0       0       0       0       0       0       0       0       0       0       0       <                                                                                                                                                                                                                                                                                                                                                                                                                                                                                                                                                                                                                                                                                                                                                                                                                                                                                                                                                                                                                                                                                                                                                                                                                                                                                                                                                                                                                                                                                                                                                                                                                                                                                                                                                                                                      | emand Response               | e \$2                   | 229,478      | \$4,135                               | \$0                 | 21,511             | 9,534               | 21,311                       | 2,905                 | 0.0                  | 3                     | 2                |             | 3        |
| Performance Measures $Service Efficiency$<br>Mode $Demand Response$ $\$10.77$ $\$78.99$<br>Bus $\$12.36$ $\$12.36$ $\$12.645$<br>Total $\$12.36$ $\$12.645$<br>Total $\$12.36$ $\$12.645$ $\$126.45$<br>Bus $\$1.00$ $\$3.65$ $\$24.07$ $Unlinked Trips per Mode Demand Response \$10.67 \$24.07 Unlinked Trips per Mode Structure Mile Demand Response \$10.67 \$24.07 Unlinked Trips per Mode Structure Mile Structure Mile Structure Revenue MileDemand Response $10.67 $24.07 Unlinked Trips per Mode Structure Mile Structure Revenue MileDemand Response $10.67 $24.07 Unlinked Trips per Mode Structure Revenue Mile Structure Mile Structure Revenue Mile Structure Mile Structure Mile Structure Mile Structure Mile Structure Mile Structure Revenue Mile Structure Mi$                                                                                                                                                                                                                                                                                                                                                                                                                                                                                                                                                                                                                                                                                                                                                                                                                                                                                                                                                                                                                                                                                               |                              |                         | •            |                                       | \$1,505,732         |                    | 5,653,194           |                              | •                     |                      |                       |                  |             | 1        |
| Operating Expenses per<br>Vehicle Revenue Mile<br>Demand Response       Operating Expenses per<br>Vehicle Revenue Mile<br>Sus       Operating Expense per Vehicle<br>Revenue Mile: Bus       Operating Expense per Vehicle<br>Revenue Mile: Bus <td>otal</td> <td>\$20,8</td> <td>363,375</td> <td>\$3,586,406</td> <td>\$1,505,732</td> <td>20,600,343</td> <td>5,662,728</td> <td>1,691,133</td> <td>166,088</td> <td>0.0</td> <td>57</td> <td>46</td> <td></td> <td>1</td>                                                                                                                                                                                                                                                                                                                                                                                                                                                                                                                                                                                                                                                                                                                                                                                                                                                                     | otal                         | \$20,8                  | 363,375      | \$3,586,406                           | \$1,505,732         | 20,600,343         | 5,662,728           | 1,691,133                    | 166,088               | 0.0                  | 57                    | 46               |             | 1        |
| Operating Expenses per<br>Vehicle Revenue Mile<br>Demand Response       Operating Expenses per<br>Vehicle Revenue Mile<br>Bus       Operating Expense per Vehicle<br>Revenue Mile: Bus       Operating Expense per Vehicle<br>Revenue Mile: Bus <td></td>                                                                                                                                                                                                                                                                                                                                                                                                                                                                                                                                                                                                                                                                                                                                                                                                                                                                                                                                                       |                              |                         |              |                                       |                     |                    |                     |                              |                       |                      |                       |                  |             |          |
| Mode         Vehicle Revenue Mile         Vehicle Revenue Hour         Mode         Passenger Mile         Unlinked Passenger Trip         Vehicle Revenue Mile           Demand Response         \$10.77         \$78.99         Demand Response         \$10.67         \$24.07         0.5           Bus         \$12.36         \$12.62         \$12.62         Bus         \$10.07         \$24.07         0.5           Total         \$12.34         \$125.62         Total         \$1.01         \$3.68         3.3           Operating Expense per Vehicle Revenue Mile: Bus         Status         Status         Status         Status         Status         Status         Stat                                                                                                                                                                                                                                                                                                                                                                                                                                                                                                                                                                                                                                                                                                                                                                                                                                                                                                                                                                                                                                                                                                                                                                                                                                                                                                                                                                                                                                                                       | erformance Mo                | easures                 | •            |                                       |                     |                    |                     |                              |                       | •                    |                       |                  | <b>T</b> .' |          |
| Demand Response       \$10.77       \$78.99       Demand Response       \$10.67       \$24.07       0.5         Bus       \$12.36       \$12.45       Bus       \$1.00       \$3.65       3.4         Total       \$12.34       \$125.62       Total       \$1.01       \$3.68       3.3         Operating Expense per Vehicle Revenue Mile: Bus       Operating Expense per Vehicle Revenue Mile: Bus       Operating Expense per Vehicle Revenue Mile: Bus       Operating Expense per Vehicle Revenue Mile: Demand Response       Operating Expense per Vehicle Revenue Mile: Bus       Operating Expense per Vehicle Revenue Mile: Demand Response       Operating Expense per Vehicle Revenue Mile: Bus       Operating Expense per Vehicle Revenue Mile: Demand Response       Operating Expense per Vehicle Revenue Mile: Demand Respons                                                                                                                                                                                                                                                                                                                                                                                                                                                                                                                                                                                                                                                                                                                                                                                                                                                                                                                                                                                                                                                                                                                                                                                                                                                                                                                                                                     |                              |                         | -            | • • •                                 | •                   | • • •              |                     | Mada                         |                       |                      | • • •                 |                  | • •         |          |
| Bus       \$12.36       \$126.45       Bus       \$1.00       \$3.65       3.4         Total       \$12.34       \$126.45       Bus       \$1.01       \$3.68       3.4         Operating Expense per Vehicle<br>Revenue Mile: Bus       Operating Expense per Vehicle<br>No.00       Operating Expense per Vehicle<br>Mile: Bus       Operating Expense per Vehicle<br>Mile: Demand Response       Operating Expense per Vehicle<br>Revenue Mile: Bus       Operating Expense per Vehicle<br>Revenue Mile: Demand Response       Operating Expense per Vehicle<br>Revenue Mile: Demand Response       Operating Expense per Vehicle<br>Revenue Mile: Demand Response       Operating Expense per Vehicle<br>Mile: Demand Response       Operating Expense per Vehicle                                                                                                                                                                                                                                                                                                                                                                                                                                                                                                                                                                                                                                                                                                                                                                                                                                                                                                                                                                                                                                                                                                                                                                                                                                                                 |                              | -                       | vei          |                                       | ven                 |                    |                     |                              |                       | -                    | • •                   | venicie Rev      |             | Veł      |
| Total     \$12.34     \$12.62     Total     \$1.01     \$3.68     3.3       Operating Expense per Vehicle<br>Revenue Mile: Bus     Operating Expense per Vehicle<br>Revenue Mile: Demand Response     Operating Expense per Vehicle<br>Mile: Demand Response     Operating Expense per Vehicle<br>Revenue Mile: Demand Response     Operating Expense per Vehicle<br>Mile: Demand R                                                                                                                                                                                                                                                                                                                                                                                                                                                                                                                                                                                                                                                                                                                                                                                                                                                                                                                                                                                                                                                                                                                                                                                  | •                            | е                       |              |                                       |                     |                    |                     | •                            | е                     |                      |                       |                  |             |          |
| Operating Expense per Vehicle<br>Revenue Mile: Bus       Operating Expense per Passenger<br>Mile: Bus       Unlinked Passenger Trip per Vehicle<br>Revenue Mile: Bus       Operating Expense per Vehicle<br>Revenue Mile: Demand Response       Operating Expense per Passenger<br>Mile: Demand Response       Unlinked Passenger Trip per Vehicle<br>Revenue Mile: Bus       Operating Expense per Passenger<br>Mile: Demand Response       Operating Expense per Passenger<br>Mile: Demand Response       Unlinked Passenger Trip per Vehicle<br>Revenue Mile: Bus       Operating Expense per Passenger<br>Mile: Demand Response       Operating Expense per Passenger<br>Mile: Demand Response       Unlinked Passenger<br>Revenue Mile: Bus         50.00<br>00<br>00<br>00<br>00<br>00<br>00<br>00<br>00<br>00<br>00<br>00<br>00                                                                                                                                                                                                                                                                                                                                                                                                                                                                                                                                                                                                                                                                                                                                                                                                                                                                                                                                                                                                                                                                                                                                                                                                                                                                                                                                                                                                                                                                                                                                                                                                                                                                                                                                                                                                                                                                                                                                                                                                                                                                                                                                                                                                      |                              |                         |              | •                                     |                     |                    |                     |                              |                       |                      |                       |                  |             |          |
| Revenue Mile: Bus       Mile: Bus       Revenue Mile: Bus       Revenue Mile: Bus       Revenue Mile: Demand Response                                                                                                                                                                                                                                                                                                                                                                                                                                                                                                                                                                                                                                                                                                                                                                                                                                                                                                                                                                                                                                                                                                                                                                                                                                                                                                                                                                                                                                                               | Dtal                         |                         |              | \$12.34                               |                     | \$125.62           |                     | lotal                        |                       | \$1.01               | \$3.08                |                  | 3.3         |          |
| Revenue Mile: Bus       Mile: Bus       Mile: Bus       Revenue Mile: Bus       Revenue Mile: Demand Response       Mile: Demand Response       Mile: Demand Response       Revenue Mile: Demand Response       Revenue Mile: Demand Response       Mile: Demand Response       Mile: Demand Response       Revenue Mile: Demand Response       Mile: Demand Response       Mile: Demand Response       Revenue Mile: Demand Response       Mile: Demand Response       Mile: Demand Response       Revenue Mile: Demand Response       Mile: Demand Response       Revenue Mile: Demand Response       Mile: Demand Response       Mile: Demand Response       Mile: Demand Response       Revenue Mile: Demand Response       Mile: Demand Response<                                                                                                                                                                                                                                                                                                                                                                                                                                                                                                                                                                                                                                                                                                                                                                                                                                                                                                                                                                                                                                                                                                                                                                                                                                                                                                                                                                                                                                          |                              |                         |              | Operating Expense p                   |                     |                    | icle                | Operating Expense per        | Vehicle               | Passenger            | Unlinked F            | Passenge         |             |          |
| \$10.00<br>\$5.00<br>\$0.00<br>\$0.00<br>\$0.00<br>\$0.00<br>\$0.00<br>\$0.00<br>\$0.00<br>\$0.00<br>\$0.00<br>\$0.00<br>\$0.00<br>\$0.00<br>\$0.00<br>\$0.00<br>\$0.00<br>\$0.00<br>\$0.00<br>\$0.00<br>\$0.00<br>\$0.00<br>\$0.00<br>\$0.00<br>\$0.00<br>\$0.00<br>\$0.00<br>\$0.00<br>\$0.00<br>\$0.00<br>\$0.00<br>\$0.00<br>\$0.00<br>\$0.00<br>\$0.00<br>\$0.00<br>\$0.00<br>\$0.00<br>\$0.00<br>\$0.00<br>\$0.00<br>\$0.00<br>\$0.00<br>\$0.00<br>\$0.00<br>\$0.00<br>\$0.00<br>\$0.00<br>\$0.00<br>\$0.00<br>\$0.00<br>\$0.00<br>\$0.00<br>\$0.00<br>\$0.00<br>\$0.00<br>\$0.00<br>\$0.00<br>\$0.00<br>\$0.00<br>\$0.00<br>\$0.00<br>\$0.00<br>\$0.00<br>\$0.00<br>\$0.00<br>\$0.00<br>\$0.00<br>\$0.00<br>\$0.00<br>\$0.00<br>\$0.00<br>\$0.00<br>\$0.00<br>\$0.00<br>\$0.00<br>\$0.00<br>\$0.00<br>\$0.00<br>\$0.00<br>\$0.00<br>\$0.00<br>\$0.00<br>\$0.00<br>\$0.00<br>\$0.00<br>\$0.00<br>\$0.00<br>\$0.00<br>\$0.00<br>\$0.00<br>\$0.00<br>\$0.00<br>\$0.00<br>\$0.00<br>\$0.00<br>\$0.00<br>\$0.00<br>\$0.00<br>\$0.00<br>\$0.00<br>\$0.00<br>\$0.00<br>\$0.00<br>\$0.00<br>\$0.00<br>\$0.00<br>\$0.00<br>\$0.00<br>\$0.00<br>\$0.00<br>\$0.00<br>\$0.00<br>\$0.00<br>\$0.00<br>\$0.00<br>\$0.00<br>\$0.00<br>\$0.00<br>\$0.00<br>\$0.00<br>\$0.00<br>\$0.00<br>\$0.00<br>\$0.00<br>\$0.00<br>\$0.00<br>\$0.00<br>\$0.00<br>\$0.00<br>\$0.00<br>\$0.00<br>\$0.00<br>\$0.00<br>\$0.00<br>\$0.00                                                                                                                                                                                                                                                                                                                                                                                                                                                                                                                                                                                                                                                                                                                                                                                                                                                                                                                                                                                                                                                                                                                                                                                                                                                                                                                                                                                                                                                                                                                                                                                                                               | Rever                        | nue Mile: Bus           |              | Mile: Bu                              | S                   | Reve               | nue Mile: Bus       | R                            | evenue Mile: Demand F | •                    | Mile: Demand Res      | -                | Revenue     | Mile: De |
| \$10.00       \$10.00       \$10.00       \$10.00       \$10.00       \$10.00       \$10.00       \$10.00       \$10.00       \$10.00       \$10.00       \$10.00       \$10.00       \$10.00       \$10.00       \$10.00       \$10.00       \$10.00       \$10.00       \$10.00       \$10.00       \$10.00       \$10.00       \$10.00       \$10.00       \$10.00       \$10.00       \$10.00       \$10.00       \$10.00       \$10.00       \$10.00       \$10.00       \$10.00       \$10.00       \$10.00       \$10.00       \$10.00       \$10.00       \$10.00       \$10.00       \$10.00       \$10.00       \$10.00       \$10.00       \$10.00       \$10.00       \$10.00       \$10.00       \$10.00       \$10.00       \$10.00       \$10.00       \$10.00       \$10.00       \$10.00       \$10.00       \$10.00       \$10.00       \$10.00       \$10.00       \$10.00       \$10.00       \$10.00       \$10.00       \$10.00       \$10.00       \$10.00       \$10.00       \$10.00       \$10.00       \$10.00       \$10.00       \$10.00       \$10.00       \$10.00       \$10.00       \$10.00       \$10.00       \$10.00       \$10.00       \$10.00       \$10.00       \$10.00       \$10.00       \$10.00       \$10.00       \$10.00       \$10.00       \$10.00       \$10.00       \$10.00                                                                                                                                                                                                                                                                                                                                                                                                                                                                                                                                                                                                                                                                                                                                                                                                                                                                                                                                                                                                                                                                                                                                                                                                                                                                                                                                                                                                                                                                                                                                                                                                                                                                                                           | 00                           |                         | \$1.50       |                                       |                     |                    |                     | \$20.00                      |                       | \$15.00              |                       | 0.60             |             |          |
| \$5.00<br>\$0.00<br>\$0.00<br>\$0.00<br>\$0.00<br>\$0.00<br>\$0.00<br>\$0.00<br>\$0.00<br>\$0.00<br>\$0.00<br>\$0.00<br>\$0.00<br>\$0.00<br>\$0.00<br>\$0.00<br>\$0.00<br>\$0.00<br>\$0.00<br>\$0.00<br>\$0.00<br>\$0.00<br>\$0.00<br>\$0.00<br>\$0.00<br>\$0.00<br>\$0.00<br>\$0.00<br>\$0.00<br>\$0.00<br>\$0.00<br>\$0.00<br>\$0.00<br>\$0.00<br>\$0.00<br>\$0.00<br>\$0.00<br>\$0.00<br>\$0.00<br>\$0.00<br>\$0.00<br>\$0.00<br>\$0.00<br>\$0.00<br>\$0.00<br>\$0.00<br>\$0.00<br>\$0.00<br>\$0.00<br>\$0.00<br>\$0.00<br>\$0.00<br>\$0.00<br>\$0.00<br>\$0.00<br>\$0.00<br>\$0.00<br>\$0.00<br>\$0.00<br>\$0.00<br>\$0.00<br>\$0.00<br>\$0.00<br>\$0.00<br>\$0.00<br>\$0.00<br>\$0.00<br>\$0.00<br>\$0.00<br>\$0.00<br>\$0.00<br>\$0.00<br>\$0.00<br>\$0.00<br>\$0.00<br>\$0.00<br>\$0.00<br>\$0.00<br>\$0.00<br>\$0.00<br>\$0.00<br>\$0.00<br>\$0.00<br>\$0.00<br>\$0.00<br>\$0.00<br>\$0.00<br>\$0.00<br>\$0.00<br>\$0.00<br>\$0.00<br>\$0.00<br>\$0.00<br>\$0.00<br>\$0.00<br>\$0.00<br>\$0.00<br>\$0.00<br>\$0.00<br>\$0.00<br>\$0.00<br>\$0.00<br>\$0.00<br>\$0.00<br>\$0.00<br>\$0.00<br>\$0.00<br>\$0.00<br>\$0.00<br>\$0.00<br>\$0.00<br>\$0.00<br>\$0.00<br>\$0.00<br>\$0.00<br>\$0.00<br>\$0.00<br>\$0.00<br>\$0.00<br>\$0.00<br>\$0.00<br>\$0.00<br>\$0.00<br>\$0.00<br>\$0.00<br>\$0.00<br>\$0.00<br>\$0.00<br>\$0.00<br>\$0.00<br>\$0.00<br>\$0.00<br>\$0.00<br>\$0.00<br>\$0.00<br>\$0.00<br>\$0.00<br>\$0.00<br>\$0.00<br>\$0.00<br>\$0.00<br>\$0.00<br>\$0.00<br>\$0.00<br>\$0.00<br>\$0.00<br>\$0.00<br>\$0.00<br>\$0.00<br>\$0.00<br>\$0.00<br>\$0.00<br>\$0.00<br>\$0.00<br>\$0.00<br>\$0.00<br>\$0.00<br>\$0.00<br>\$0.00<br>\$0.00<br>\$0.00<br>\$0.00<br>\$0.00<br>\$0.00<br>\$0.00<br>\$0.00<br>\$0.00<br>\$0.00<br>\$0.00<br>\$0.00<br>\$0.00<br>\$0.00<br>\$0.00<br>\$0.00<br>\$0.00<br>\$0.00<br>\$0.00<br>\$0.00<br>\$0.00<br>\$0.00<br>\$0.00<br>\$0.00<br>\$0.00<br>\$0.00<br>\$0.00<br>\$0.00<br>\$0.00<br>\$0.00<br>\$0.00<br>\$0.00<br>\$0.00<br>\$0.00<br>\$0.00<br>\$0.00<br>\$0.00<br>\$0.00<br>\$0.00<br>\$0.00<br>\$0.00<br>\$0.00<br>\$0.00<br>\$0.00<br>\$0.00<br>\$0.00<br>\$0.00<br>\$0.00<br>\$0.00<br>\$0.00<br>\$0.00<br>\$0.00<br>\$0.00<br>\$0.00<br>\$0.00<br>\$0.00<br>\$0.00<br>\$0.00<br>\$0.00<br>\$0.00<br>\$0.00<br>\$0.00<br>\$0.00<br>\$0.00<br>\$0.00<br>\$0.00<br>\$0.00<br>\$0.00<br>\$0.00<br>\$0.00<br>\$0.00<br>\$0.00<br>\$0.00<br>\$0.00<br>\$0.00<br>\$0.00<br>\$0.00<br>\$0.00<br>\$0.00<br>\$0.00<br>\$0.00<br>\$0.00<br>\$0.00<br>\$0.00<br>\$0.00<br>\$0.00<br>\$0.00<br>\$0.00<br>\$0.00<br>\$0.00<br>\$0.00<br>\$0.00<br>\$0.00<br>\$0.00<br>\$0.00<br>\$0.00<br>\$0.00<br>\$0.00<br>\$0.00<br>\$0.00<br>\$0.00<br>\$0.00<br>\$0.00<br>\$0.00<br>\$0.00<br>\$0.00<br>\$0.00<br>\$0.00<br>\$0.00<br>\$0.00<br>\$0.00<br>\$0.00<br>\$0.00<br>\$0.00<br>\$0.00<br>\$0.00<br>\$0.00<br>\$0.00<br>\$0.00<br>\$0.00<br>\$0.00<br>\$0.00<br>\$0.00<br>\$0.00<br>\$0.00<br>\$0.00<br>\$0.00<br>\$0.00<br>\$0.00<br>\$0.00<br>\$0.00<br>\$0.00<br>\$0.00<br>\$0.00<br>\$0 |                              |                         | \$1.00       |                                       |                     | 4.00               |                     | \$15.00                      |                       | \$10.00              |                       | 0.40             |             |          |
| \$5.00       \$5.00       \$5.00       \$5.00       \$5.00       \$5.00       \$5.00       \$5.00       \$0.00       \$0.00       \$0.00       \$0.00       \$0.00       \$0.00       \$0.00       \$0.00       \$0.00       \$0.00       \$0.00       \$0.00       \$0.00       \$0.00       \$0.00       \$0.00       \$0.00       \$0.00       \$0.00       \$0.00       \$0.00       \$0.00       \$0.00       \$0.00       \$0.00       \$0.00       \$0.00       \$0.00       \$0.00       \$0.00       \$0.00       \$0.00       \$0.00       \$0.00       \$0.00       \$0.00       \$0.00       \$0.00       \$0.00       \$0.00       \$0.00       \$0.00       \$0.00       \$0.00       \$0.00       \$0.00       \$0.00       \$0.00       \$0.00       \$0.00       \$0.00       \$0.00       \$0.00       \$0.00       \$0.00       \$0.00       \$0.00       \$0.00       \$0.00       \$0.00       \$0.00       \$0.00       \$0.00       \$0.00       \$0.00       \$0.00       \$0.00       \$0.00       \$0.00       \$0.00       \$0.00       \$0.00       \$0.00       \$0.00       \$0.00       \$0.00       \$0.00       \$0.00       \$0.00       \$0.00       \$0.00       \$0.00       \$0.00       \$0.00       \$0.00       \$0.00       \$0.00       \$0.00 <td< td=""><td></td><td></td><td></td><td></td><td></td><td>2.00</td><td></td><td>\$10.00</td><td></td><td></td><td></td><td></td><td></td><td></td></td<>                                                                                                                                                                                                                                                                                                                                                                                                                                                                                                                                                                                                                                                                                                                                                                                                                                                                                                                                                                                                                                                                                                                                                                                                                                                                                                                                                                                                                                                                                                                                                                                        |                              |                         |              |                                       |                     | 2.00               |                     | \$10.00                      |                       |                      |                       |                  |             |          |
| 07 08 09 10 11 12 13 14 15 16 07 08 09 10 11 12 13 14 15 16 07 08 09 10 11 12 13 14 15 16 09 10 11 12 13 14 15 16 09 10 11 12 13 14 15 16 09 10 1<br>Iotes:                                                                                                                                                                                                                                                                                                                                                                                                                                                                                                                                                                                                                                                                                                                                                                                                                                                                                                                                                                                                                                                                                                                                                                                                                                                                                                                                                                                                                                                                                                                                                                                                                                                                                                                                                                                                                                                                                                                                                                                                                                                                                                                                                                                                                                                                                                                                                                                                                                                                                                                                                                                                                                                                                                                                                                                                                                                                                 | 00                           |                         | \$0.50       |                                       |                     |                    |                     | \$5.00                       |                       | \$5.00               |                       |                  |             |          |
| lotes:                                                                                                                                                                                                                                                                                                                                                                                                                                                                                                                                                                                                                                                                                                                                                                                                                                                                                                                                                                                                                                                                                                                                                                                                                                                                                                                                                                                                                                                                                                                                                                                                                                                                                                                                                                                                                                                                                                                                                                                                                                                                                                                                                                                                                                                                                                                                                                                                                                                                                                                                                                                                                                                                                                                                                                                                                                                                                                                                                                                                                                      |                              |                         | \$0.00       |                                       |                     | 0.00               |                     |                              |                       | \$0.00               |                       | 0.00             |             |          |
|                                                                                                                                                                                                                                                                                                                                                                                                                                                                                                                                                                                                                                                                                                                                                                                                                                                                                                                                                                                                                                                                                                                                                                                                                                                                                                                                                                                                                                                                                                                                                                                                                                                                                                                                                                                                                                                                                                                                                                                                                                                                                                                                                                                                                                                                                                                                                                                                                                                                                                                                                                                                                                                                                                                                                                                                                                                                                                                                                                                                                                             | 07 08 09 10                  | 0 11 12 13 14 15        | 16           | 07 08 09 10 11 12                     | 2 13 14 15 16       | 07 08 09 10        | 11 12 13 14         | 15 16 09                     | 10 11 12 13           | 14 15 16             | 09 10 11 12 13        | 14 15 16         | 09 10 7     | 11 12    |
| Demand Response - Taxi (DT) and non-dedicated fleets do not report fleet age data.                                                                                                                                                                                                                                                                                                                                                                                                                                                                                                                                                                                                                                                                                                                                                                                                                                                                                                                                                                                                                                                                                                                                                                                                                                                                                                                                                                                                                                                                                                                                                                                                                                                                                                                                                                                                                                                                                                                                                                                                                                                                                                                                                                                                                                                                                                                                                                                                                                                                                                                                                                                                                                                                                                                                                                                                                                                                                                                                                          |                              |                         |              |                                       |                     |                    |                     |                              |                       |                      |                       |                  |             |          |
|                                                                                                                                                                                                                                                                                                                                                                                                                                                                                                                                                                                                                                                                                                                                                                                                                                                                                                                                                                                                                                                                                                                                                                                                                                                                                                                                                                                                                                                                                                                                                                                                                                                                                                                                                                                                                                                                                                                                                                                                                                                                                                                                                                                                                                                                                                                                                                                                                                                                                                                                                                                                                                                                                                                                                                                                                                                                                                                                                                                                                                             | nand Response - <sup>-</sup> | Taxi (DT) and non-dedic | cated fleets | do not report fleet age of            | lata.               |                    |                     |                              |                       |                      |                       |                  |             |          |
|                                                                                                                                                                                                                                                                                                                                                                                                                                                                                                                                                                                                                                                                                                                                                                                                                                                                                                                                                                                                                                                                                                                                                                                                                                                                                                                                                                                                                                                                                                                                                                                                                                                                                                                                                                                                                                                                                                                                                                                                                                                                                                                                                                                                                                                                                                                                                                                                                                                                                                                                                                                                                                                                                                                                                                                                                                                                                                                                                                                                                                             |                              |                         |              |                                       |                     |                    |                     |                              |                       |                      |                       |                  |             |          |
|                                                                                                                                                                                                                                                                                                                                                                                                                                                                                                                                                                                                                                                                                                                                                                                                                                                                                                                                                                                                                                                                                                                                                                                                                                                                                                                                                                                                                                                                                                                                                                                                                                                                                                                                                                                                                                                                                                                                                                                                                                                                                                                                                                                                                                                                                                                                                                                                                                                                                                                                                                                                                                                                                                                                                                                                                                                                                                                                                                                                                                             |                              |                         |              |                                       |                     |                    |                     |                              |                       |                      |                       |                  |             |          |