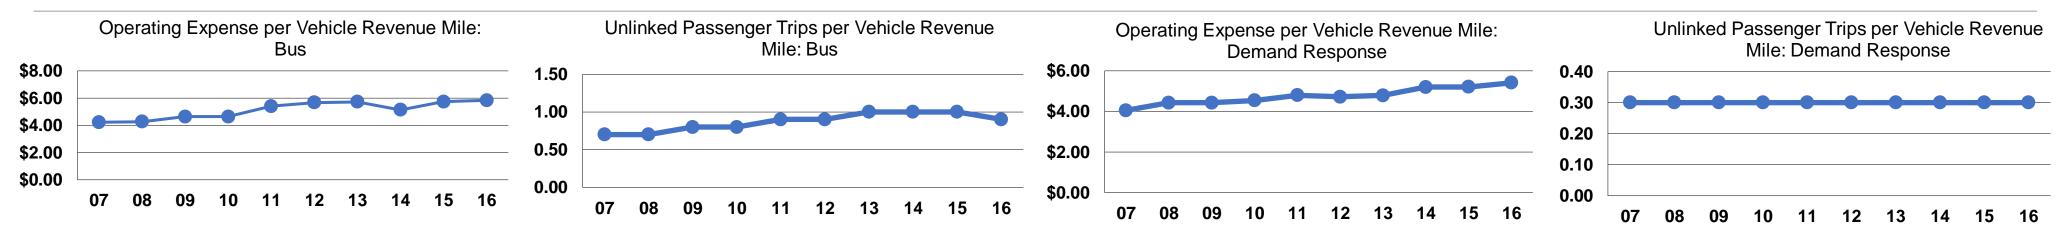

### **Service Efficiency**

| Mode            | Operating Expenses per<br>Vehicle Revenue Mile | Operating Expenses per<br>Vehicle Revenue Hour |
|-----------------|------------------------------------------------|------------------------------------------------|
| Demand Response | \$5.41                                         | \$69.85                                        |
| Bus             | \$5.84                                         | \$68.23                                        |
| Total           | \$5.59                                         | \$69.11                                        |

#### **Service Effectiveness**

|                 | <b>Operating Expenses</b> |                      | Unlinked Trips per |
|-----------------|---------------------------|----------------------|--------------------|
|                 | per Unlinked              | Unlinked Trips per   | Vehicle Revenue    |
| Mode            | Passenger Trip            | Vehicle Revenue Mile | Hour               |
| Demand Response | \$19.14                   | 0.3                  | 3.7                |
| Bus             | \$6.55                    | 0.9                  | 10.4               |
| Total           | \$10.23                   | 0.5                  | 6.8                |