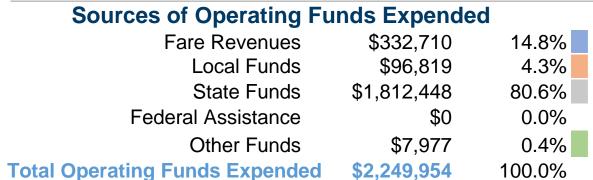

### **Financial Information**

| ao Exponada |                                         |
|-------------|-----------------------------------------|
| \$0         | 0.0%                                    |
| \$0         | 0.0%                                    |
| \$3,314,737 | 100.0%                                  |
| \$0         | 0.0%                                    |
| \$0         | 0.0%                                    |
| \$3,314,737 | 100.0%                                  |
|             | \$0<br>\$0<br>\$3,314,737<br>\$0<br>\$0 |