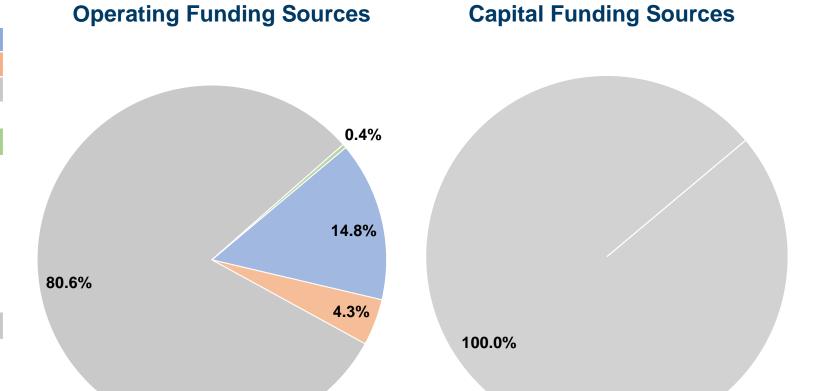

### **Financial Information**

| ao Exponada |                                         |
|-------------|-----------------------------------------|
| \$0         | 0.0%                                    |
| \$0         | 0.0%                                    |
| \$3,314,737 | 100.0%                                  |
| \$0         | 0.0%                                    |
| \$0         | 0.0%                                    |
| \$3,314,737 | 100.0%                                  |
|             | \$0<br>\$0<br>\$3,314,737<br>\$0<br>\$0 |