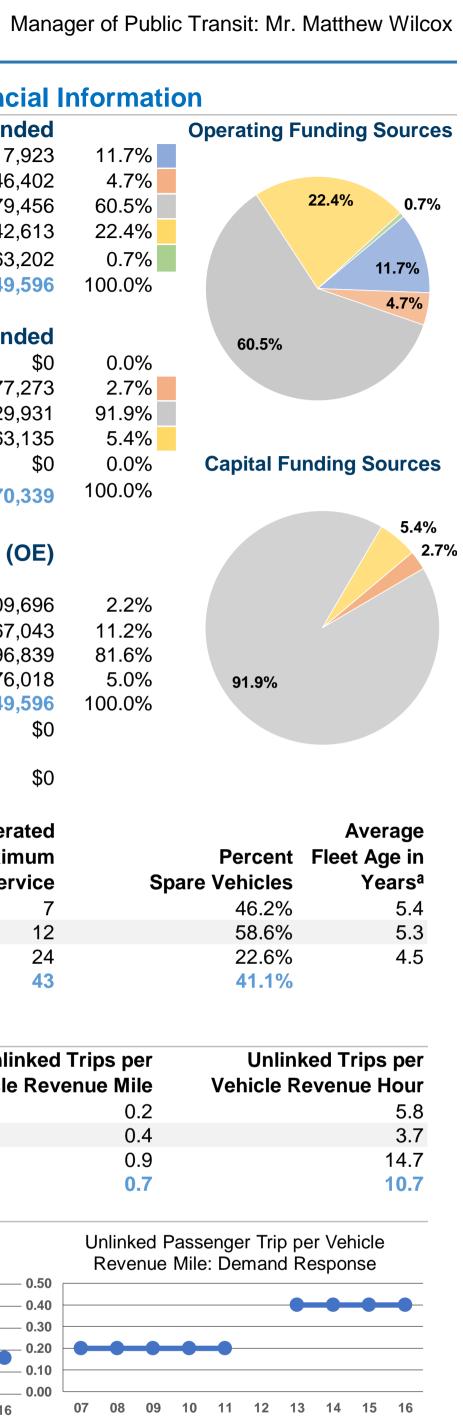

|                                         |                                           |                                              |                                   |                                 |                              |                      |                                   |                     |                                     |                                 |                | (    |
|-----------------------------------------|-------------------------------------------|----------------------------------------------|-----------------------------------|---------------------------------|------------------------------|----------------------|-----------------------------------|---------------------|-------------------------------------|---------------------------------|----------------|------|
|                                         |                                           |                                              | General Info                      | ormation                        |                              |                      |                                   |                     |                                     | Financial                       | Information    |      |
| Urbanized Area Statistics - 2010 Census |                                           | Servi                                        | Service Consumption               |                                 |                              | Database Information |                                   |                     | Sources of Operating Funds Expended |                                 |                | pera |
|                                         |                                           |                                              | Annual Passenge                   |                                 |                              | <b>NTDID:</b> 90088  |                                   |                     | Fare Revenues                       | \$1,117,923                     | 11.7%          | •    |
| 26 Square Miles                         |                                           | 1,214,967 Annual Unlinked Trips (UPT)        |                                   |                                 | Reporter Type: Full Reporter |                      |                                   |                     | Local Funds                         | \$446,402                       | 4.7%           |      |
| 83,913 Population                       |                                           | 4,206 Average Weekday Unlinked Trips         |                                   |                                 |                              |                      |                                   |                     | State Funds                         | \$5,779,456                     | 60.5%          |      |
| 342 Pop. Rank out of 498 UZAs           |                                           | 1,939 Average Saturday Unlinked Trips        |                                   |                                 |                              |                      |                                   | Fe                  | ederal Assistance                   | \$2,142,613                     | 22.4%          |      |
| Other UZAs Served                       |                                           | 688 Average Sunday Unlinked Trips            |                                   |                                 |                              |                      |                                   |                     | Other Funds                         | \$63,202                        | 0.7%           |      |
| 0 California Non-UZA, 203 Val           | llejo, CA                                 |                                              | U y                               | ·                               |                              |                      |                                   | Total Operating     | g Funds Expended                    | \$9,549,596                     | 100.0%         |      |
| Service Area Statistics                 |                                           | Service Supplied                             |                                   |                                 |                              |                      |                                   | S                   | ources of Capital                   | Funds Expended                  |                |      |
| 45 Square Miles                         |                                           | 1,746,509 Annual Vehicle Revenue Miles (VRM) |                                   |                                 |                              |                      |                                   | Fare Revenues       |                                     |                                 | 0.0%           |      |
| 138,000 Population                      |                                           | 113,596 Annual Vehicle Revenue Hours (VRH)   |                                   |                                 |                              |                      |                                   | Local Funds \$177,2 |                                     |                                 | 73 2.7%        |      |
| •                                       |                                           | 43 \                                         | Vehicles Operate                  | d in Maximum Servi              | ce (VOMS)                    |                      |                                   |                     | State Funds                         | \$6,129,931                     | 91.9%          |      |
|                                         |                                           | 73 \                                         | Vehicles Available                | e for Maximum Serv              | vice (VAMS)                  |                      |                                   | Fe                  | ederal Assistance                   | \$363,135                       | 5.4%           |      |
|                                         |                                           |                                              |                                   |                                 |                              |                      |                                   |                     | Other Funds                         | \$0                             | 0.0%           | Сар  |
|                                         |                                           |                                              | Modal Char                        | acteristics                     |                              |                      |                                   | Total Capita        | I Funds Expended                    | \$6,670,339                     | 100.0%         |      |
| Medel Oversiew                          | Vehicles C                                | •                                            |                                   | llee                            |                              | w de                 |                                   | <b>C</b>            | enter of Operation                  |                                 |                |      |
| Modal Overview                          | in Maximur                                |                                              | Devenue                           |                                 | s of Capital Fu              |                      |                                   | Sur                 | nmary of Operatin                   | g Expenses (OE)                 |                |      |
| Mada                                    | Directly                                  | Purchased                                    | Revenue                           | Systems and                     |                              |                      | Total                             | Calami              | Marian Develite                     | ¢000 000                        | 0.00/          |      |
| Mode<br>Communities Dure                | Operated                                  | Transportation                               |                                   |                                 |                              |                      | Total                             |                     | Wages, Benefits                     | \$209,696                       | 2.2%           |      |
| Commuter Bus                            | -                                         | 10                                           | \$1,382,224                       | \$191,540                       | \$0                          | \$0<br>\$0           | \$1,573,764                       |                     | ials and Supplies                   | \$1,067,043                     | 11.2%          |      |
| Demand Response                         | -                                         | 12                                           | \$0<br>\$2,502,868                | \$646,445                       | \$0<br>\$01 405              |                      | \$646,445                         |                     | ed Transportation                   | \$7,796,839                     |                |      |
| Bus<br>Total                            | -                                         | 24<br>43                                     | \$3,592,868<br><b>\$4,975,092</b> | \$765,857<br><b>\$1,603,842</b> | \$91,405<br><b>\$91,405</b>  |                      | \$4,450,130<br><b>\$6,670,339</b> | •                   | erating Expenses perating Expenses  | \$476,018<br><b>\$9,549,596</b> | 5.0%<br>100.0% | 9    |
| lotal                                   |                                           | +5                                           | φ+,575,052                        | φ1,003,042                      | ψ31,405                      | ψυ                   | ψ0,070,555                        | Reconciling OE Ca   |                                     | \$0,545,550                     | 100.078        |      |
|                                         |                                           |                                              |                                   |                                 |                              |                      |                                   | •                   | ed Transportation                   | ΨΟ                              |                |      |
|                                         |                                           |                                              |                                   |                                 |                              |                      |                                   |                     | orted Separately)                   | \$0                             |                |      |
| <b>Operation Characteristics</b>        | S                                         |                                              |                                   |                                 |                              |                      |                                   | Fixed Guideway      | Vehicles Available                  | Vehicles Operated               |                |      |
|                                         | Operating                                 |                                              | Uses of                           | Annual                          | Annual                       | Annual Vehicle       | Annual Vehicle                    | Directional         | for Maximum                         | in Maximum                      |                | Ре   |
| Mode                                    | Expenses                                  | Fare Revenues                                | <b>Capital Funds</b>              | Passenger Miles                 | Unlinked Trips               | <b>Revenue Miles</b> | <b>Revenue Hours</b>              | Route Miles         | Service                             | Service                         | Spare          |      |
| Commuter Bus                            | \$1,376,620                               | \$191,178                                    | \$1,573,764                       | 2,141,067                       | 99,215                       |                      | 17,012                            | 0.0                 | 13                                  | 7                               | •              | 2    |
| Demand Response                         | \$2,443,879                               | \$259,512                                    | \$646,445                         | 746,208                         | 101,934                      | •                    | 27,801                            | 0.0                 | 29                                  | 12                              |                | Ę    |
| Bus                                     | \$5,729,097                               | \$667,233                                    | \$4,450,130                       | 7,560,000                       | 1,013,818                    | 1,073,813            | 68,783                            | 0.0                 | 31                                  | 24                              |                | 2    |
| Total                                   | \$9,549,596                               | \$1,117,923                                  | \$6,670,339                       | 10,447,275                      | 1,214,967                    | 1,746,509            | 113,596                           | 0.0                 | 73                                  | 43                              |                | 4    |
| Performance Measures                    |                                           | Se                                           | ervice Efficiency                 | /                               |                              | _                    |                                   |                     | Service Effe                        | ctiveness                       |                |      |
|                                         |                                           |                                              | <b>Operating Expenses per</b>     |                                 |                              | Operating Exp        |                                   |                     | Unlinked                            | Unlinked Trips per              |                |      |
| Mode                                    | Vehicle Revenue Mile Vehicle Revenue Hour |                                              |                                   | Mode Pas                        |                              |                      |                                   | Vehicle Rev         | Vehicle Revenue Mile Vel            |                                 |                |      |
| Commuter Bus                            |                                           | \$3.26                                       |                                   | \$80.92                         |                              | Commuter Bus         |                                   | \$0.64              | \$13.88                             |                                 | 0.2            |      |
| Demand Response                         |                                           | \$9.73                                       |                                   | \$87.91                         |                              | Demand Respons       | e                                 | \$3.28              | \$23.98                             |                                 | 0.4            |      |
| Bus                                     |                                           | \$5.34                                       |                                   | \$83.29                         |                              | Bus                  |                                   | \$0.76              | \$5.65                              |                                 | 0.9            |      |
| Total                                   |                                           | \$5.47                                       |                                   | \$84.07                         |                              | Total                |                                   | \$0.91              | \$7.86                              |                                 | 0.7            |      |