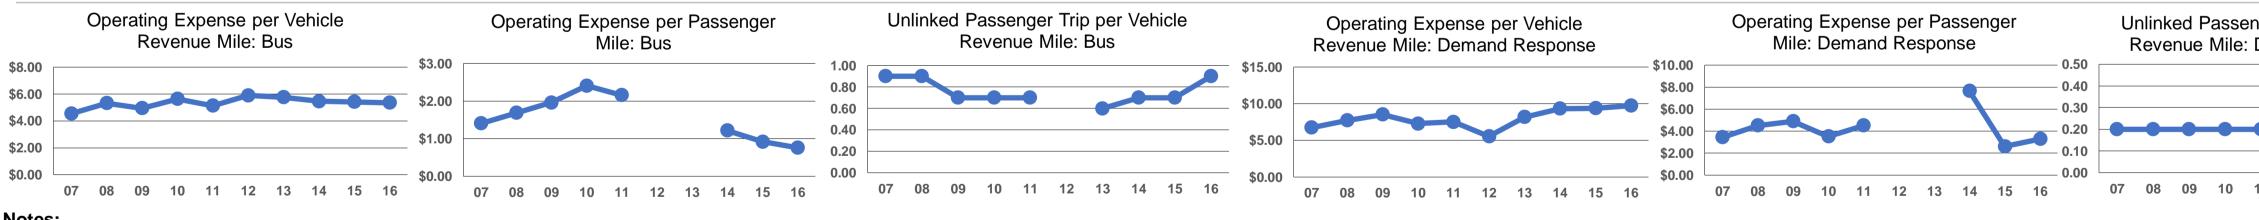

|                                         |                                           |                                              |                                   |                                 |                              |                      |                                   |                     |                                     |                                 |                | (    |
|-----------------------------------------|-------------------------------------------|----------------------------------------------|-----------------------------------|---------------------------------|------------------------------|----------------------|-----------------------------------|---------------------|-------------------------------------|---------------------------------|----------------|------|
|                                         |                                           |                                              | General Info                      | ormation                        |                              |                      |                                   |                     |                                     | Financial                       | Information    |      |
| Urbanized Area Statistics - 2010 Census |                                           | Servi                                        | Service Consumption               |                                 |                              | Database Information |                                   |                     | Sources of Operating Funds Expended |                                 |                | pera |
|                                         |                                           |                                              | Annual Passenge                   |                                 |                              | <b>NTDID:</b> 90088  |                                   |                     | Fare Revenues                       | \$1,117,923                     | 11.7%          | •    |
| 26 Square Miles                         |                                           | 1,214,967 Annual Unlinked Trips (UPT)        |                                   |                                 | Reporter Type: Full Reporter |                      |                                   |                     | Local Funds                         | \$446,402                       | 4.7%           |      |
| 83,913 Population                       |                                           | 4,206 Average Weekday Unlinked Trips         |                                   |                                 |                              |                      |                                   |                     | State Funds                         | \$5,779,456                     | 60.5%          |      |
| 342 Pop. Rank out of 498 UZAs           |                                           | 1,939 Average Saturday Unlinked Trips        |                                   |                                 |                              |                      |                                   | Fe                  | ederal Assistance                   | \$2,142,613                     | 22.4%          |      |
| Other UZAs Served                       |                                           | 688 Average Sunday Unlinked Trips            |                                   |                                 |                              |                      |                                   |                     | Other Funds                         | \$63,202                        | 0.7%           |      |
| 0 California Non-UZA, 203 Val           | llejo, CA                                 |                                              | U y                               | ·                               |                              |                      |                                   | Total Operating     | g Funds Expended                    | \$9,549,596                     | 100.0%         |      |
| Service Area Statistics                 |                                           | Service Supplied                             |                                   |                                 |                              |                      |                                   | S                   | ources of Capital                   | Funds Expended                  |                |      |
| 45 Square Miles                         |                                           | 1,746,509 Annual Vehicle Revenue Miles (VRM) |                                   |                                 |                              |                      |                                   | Fare Revenues       |                                     |                                 | 0.0%           |      |
| 138,000 Population                      |                                           | 113,596 Annual Vehicle Revenue Hours (VRH)   |                                   |                                 |                              |                      |                                   | Local Funds \$177,2 |                                     |                                 | 73 2.7%        |      |
| •                                       |                                           | 43 \                                         | Vehicles Operate                  | d in Maximum Servi              | ce (VOMS)                    |                      |                                   |                     | State Funds                         | \$6,129,931                     | 91.9%          |      |
|                                         |                                           | 73 \                                         | Vehicles Available                | e for Maximum Serv              | vice (VAMS)                  |                      |                                   | Fe                  | ederal Assistance                   | \$363,135                       | 5.4%           |      |
|                                         |                                           |                                              |                                   |                                 |                              |                      |                                   |                     | Other Funds                         | \$0                             | 0.0%           | Сар  |
|                                         |                                           |                                              | Modal Char                        | acteristics                     |                              |                      |                                   | Total Capita        | I Funds Expended                    | \$6,670,339                     | 100.0%         |      |
| Medel Oversiew                          | Vehicles C                                | •                                            |                                   | llee                            |                              | w de                 |                                   | <b>C</b>            | enter of Operation                  |                                 |                |      |
| Modal Overview                          | in Maximur                                |                                              | Devenue                           |                                 | s of Capital Fu              |                      |                                   | Sur                 | nmary of Operatin                   | g Expenses (OE)                 |                |      |
| Mada                                    | Directly                                  | Purchased                                    | Revenue                           | Systems and                     |                              |                      | Total                             | Calami              | Marian Develite                     | ¢000 000                        | 0.00/          |      |
| Mode<br>Communities Dure                | Operated                                  | Transportation                               |                                   |                                 |                              |                      | Total                             |                     | Wages, Benefits                     | \$209,696                       | 2.2%           |      |
| Commuter Bus                            | -                                         | 10                                           | \$1,382,224                       | \$191,540                       | \$0                          | \$0<br>\$0           | \$1,573,764                       |                     | ials and Supplies                   | \$1,067,043                     | 11.2%          |      |
| Demand Response                         | -                                         | 12                                           | \$0<br>\$2,502,868                | \$646,445                       | \$0<br>\$01 405              |                      | \$646,445                         |                     | ed Transportation                   | \$7,796,839                     |                |      |
| Bus<br>Total                            | -                                         | 24<br>43                                     | \$3,592,868<br><b>\$4,975,092</b> | \$765,857<br><b>\$1,603,842</b> | \$91,405<br><b>\$91,405</b>  |                      | \$4,450,130<br><b>\$6,670,339</b> | •                   | erating Expenses perating Expenses  | \$476,018<br><b>\$9,549,596</b> | 5.0%<br>100.0% | 9    |
| lotal                                   |                                           | +5                                           | φ+,575,052                        | φ1,003,042                      | ψ31,405                      | ψυ                   | ψ0,070,555                        | Reconciling OE Ca   |                                     | \$0,545,550                     | 100.078        |      |
|                                         |                                           |                                              |                                   |                                 |                              |                      |                                   | •                   | ed Transportation                   | ΨΟ                              |                |      |
|                                         |                                           |                                              |                                   |                                 |                              |                      |                                   |                     | orted Separately)                   | \$0                             |                |      |
| <b>Operation Characteristics</b>        | S                                         |                                              |                                   |                                 |                              |                      |                                   | Fixed Guideway      | Vehicles Available                  | Vehicles Operated               |                |      |
|                                         | Operating                                 |                                              | Uses of                           | Annual                          | Annual                       | Annual Vehicle       | Annual Vehicle                    | Directional         | for Maximum                         | in Maximum                      |                | Ре   |
| Mode                                    | Expenses                                  | Fare Revenues                                | <b>Capital Funds</b>              | Passenger Miles                 | Unlinked Trips               | <b>Revenue Miles</b> | <b>Revenue Hours</b>              | Route Miles         | Service                             | Service                         | Spare          |      |
| Commuter Bus                            | \$1,376,620                               | \$191,178                                    | \$1,573,764                       | 2,141,067                       | 99,215                       |                      | 17,012                            | 0.0                 | 13                                  | 7                               | •              | 2    |
| Demand Response                         | \$2,443,879                               | \$259,512                                    | \$646,445                         | 746,208                         | 101,934                      | •                    | 27,801                            | 0.0                 | 29                                  | 12                              |                | Ę    |
| Bus                                     | \$5,729,097                               | \$667,233                                    | \$4,450,130                       | 7,560,000                       | 1,013,818                    | 1,073,813            | 68,783                            | 0.0                 | 31                                  | 24                              |                | 2    |
| Total                                   | \$9,549,596                               | \$1,117,923                                  | \$6,670,339                       | 10,447,275                      | 1,214,967                    | 1,746,509            | 113,596                           | 0.0                 | 73                                  | 43                              |                | 4    |
| Performance Measures                    |                                           | Se                                           | ervice Efficiency                 | /                               |                              | _                    |                                   |                     | Service Effe                        | ctiveness                       |                |      |
|                                         |                                           |                                              | <b>Operating Expenses per</b>     |                                 |                              | Operating Exp        |                                   |                     | Unlinked                            | Unlinked Trips per              |                |      |
| Mode                                    | Vehicle Revenue Mile Vehicle Revenue Hour |                                              |                                   | Mode Pas                        |                              |                      |                                   | Vehicle Rev         | Vehicle Revenue Mile Vel            |                                 |                |      |
| Commuter Bus                            |                                           | \$3.26                                       |                                   | \$80.92                         |                              | Commuter Bus         |                                   | \$0.64              | \$13.88                             |                                 | 0.2            |      |
| Demand Response                         |                                           | \$9.73                                       |                                   | \$87.91                         |                              | Demand Respons       | e                                 | \$3.28              | \$23.98                             |                                 | 0.4            |      |
| Bus                                     |                                           | \$5.34                                       |                                   | \$83.29                         |                              | Bus                  |                                   | \$0.76              | \$5.65                              |                                 | 0.9            |      |
| Total                                   |                                           | \$5.47                                       |                                   | \$84.07                         |                              | Total                |                                   | \$0.91              | \$7.86                              |                                 | 0.7            |      |