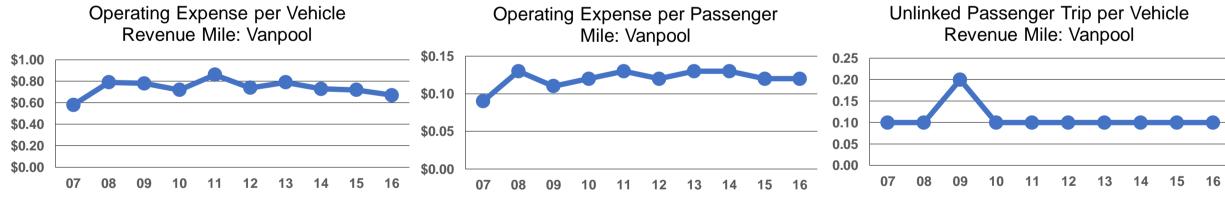

| Performance Measures | Service                | e Efficiency           |         |                        | Service Effectiveness   |                      |                           |  |
|----------------------|------------------------|------------------------|---------|------------------------|-------------------------|----------------------|---------------------------|--|
|                      | Operating Expenses per | Operating Expenses per |         | Operating Expenses per | Operating Expenses per  | Unlinked Trips per   | <b>Unlinked Trips per</b> |  |
| Mode                 | Vehicle Revenue Mile   | Vehicle Revenue Hour   | Mode    | Passenger Mile         | Unlinked Passenger Trip | Vehicle Revenue Mile | Vehicle Revenue Hour      |  |
| Vanpool              | \$0.67                 | \$30.09                | Vanpool | \$0.12                 | \$5.74                  | 0.1                  | 5.2                       |  |
| Total                | \$0.67                 | \$30.09                | Total   | \$0.12                 | \$5.74                  | 0.1                  | 5.2                       |  |