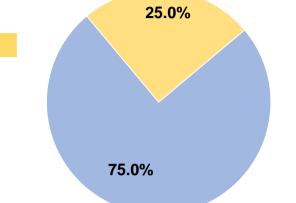

#### **Financial Information**

| Sources of Operating Fur              | nds Expended |        |
|---------------------------------------|--------------|--------|
| Fare Revenues                         | \$11,632,798 | 75.0%  |
| Local Funds                           | \$0          | 0.0%   |
| State Funds                           | \$0          | 0.0%   |
| Federal Assistance                    | \$3,870,459  | 25.0%  |
| Other Funds                           | \$0          | 0.0%   |
| <b>Total Operating Funds Expended</b> | \$15,503,257 | 100.0% |