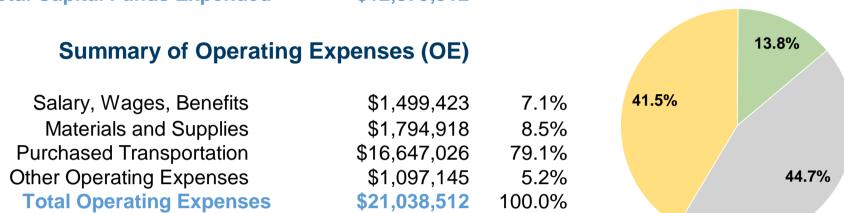

### Sources of Capital Funds Expanded

| Sources of Capital Funds            | Expended     |        |
|-------------------------------------|--------------|--------|
| Fare Revenues                       | \$0          | 0.0%   |
| Local Funds                         | \$0          | 0.0%   |
| State Funds                         | \$5,754,763  | 44.7%  |
| Federal Assistance                  | \$5,349,540  | 41.5%  |
| Other Funds                         | \$1,775,009  | 13.8%  |
| <b>Total Capital Funds Expended</b> | \$12,879,312 | 100.0% |