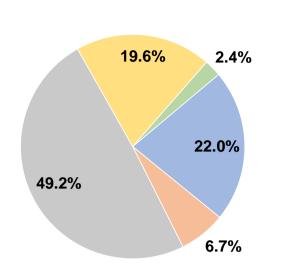

## **Financial Information**

|                                       | i illaliolai i |        |
|---------------------------------------|----------------|--------|
| Sources of Operating Fund             | ds Expended    |        |
| Fare Revenues                         | \$5,069,048    | 22.0%  |
| Local Funds                           | \$1,555,011    | 6.7%   |
| State Funds                           | \$11,359,760   | 49.2%  |
| Federal Assistance                    | \$4,529,395    | 19.6%  |
| Other Funds                           | \$563,274      | 2.4%   |
| <b>Total Operating Funds Expended</b> | \$23,076,488   | 100.0% |
|                                       |                |        |