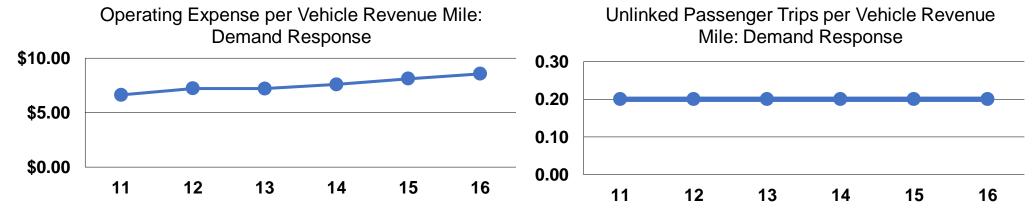

## **Service Efficiency**

|                 | Operating Expenses per | Operating Expenses per |  |  |
|-----------------|------------------------|------------------------|--|--|
| Mode            | Vehicle Revenue Mile   | Vehicle Revenue Hour   |  |  |
| Demand Response | \$8.56                 | \$108.26               |  |  |
| Total           | \$8.56                 | \$108.26               |  |  |

#### **Service Effectiveness**

|                 | <b>Operating Expenses</b> |                      | <b>Unlinked Trips per</b> |
|-----------------|---------------------------|----------------------|---------------------------|
|                 | per Unlinked              | Unlinked Trips per   | Vehicle Revenue           |
| Mode            | Passenger Trip            | Vehicle Revenue Mile | Hour                      |
| Demand Response | \$34.64                   | 0.3                  | 3.1                       |
| Total           | \$34.64                   | 0.2                  | 3.1                       |