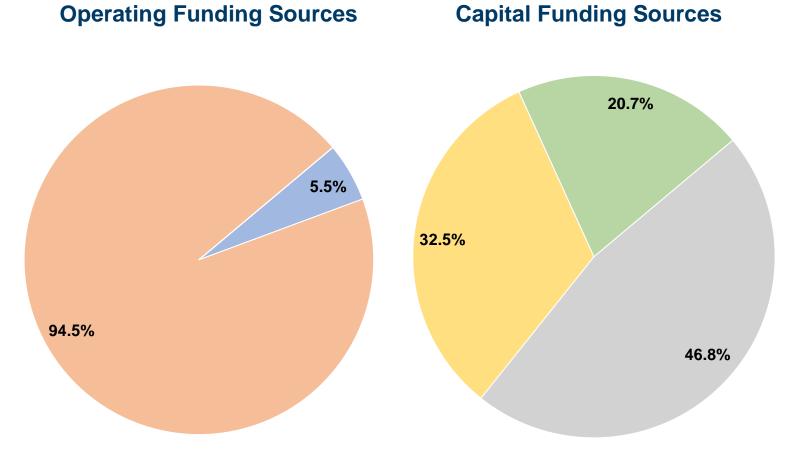

## **Financial Information**

### Sources of Capital Funds Expended

| Cources or Capital I unds Expended |                                                |  |  |  |  |
|------------------------------------|------------------------------------------------|--|--|--|--|
| \$0                                | 0.0%                                           |  |  |  |  |
| \$0                                | 0.0%                                           |  |  |  |  |
| \$40,000                           | 46.8%                                          |  |  |  |  |
| \$27,746                           | 32.5%                                          |  |  |  |  |
| \$17,664                           | 20.7%                                          |  |  |  |  |
| \$85,410                           | 100.0%                                         |  |  |  |  |
|                                    | \$0<br>\$0<br>\$40,000<br>\$27,746<br>\$17,664 |  |  |  |  |

## **Vehicles Operated** at Maximum Service

|                 | Uses of  |                       |                 |          |              |                |                       |                       |                       |
|-----------------|----------|-----------------------|-----------------|----------|--------------|----------------|-----------------------|-----------------------|-----------------------|
|                 | Directly | Purchased             | Operating       | Fare     | Capital      | Annual         | <b>Annual Vehicle</b> | <b>Annual Vehicle</b> | Average Fleet Age     |
| Mode            | Operated | <b>Transportation</b> | <b>Expenses</b> | Revenues | <b>Funds</b> | Unlinked Trips | <b>Revenue Miles</b>  | <b>Revenue Hours</b>  | in Years <sup>a</sup> |
| Demand Response | 3        | -                     | \$625,425       | \$34,104 | \$85,410     | 18,056         | 73,025                | 5,777                 | 2.3                   |
| Total           | 3        | -                     | \$625,425       | \$34,104 | \$85,410     | 18,056         | 73,025                | 5,777                 |                       |