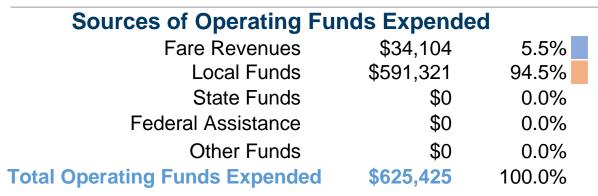

## **Financial Information**

## **Vehicles Operated** at Maximum Service

|                 | Uses of  |                       |                 |          |              |                |                       |                       |                       |
|-----------------|----------|-----------------------|-----------------|----------|--------------|----------------|-----------------------|-----------------------|-----------------------|
|                 | Directly | Purchased             | Operating       | Fare     | Capital      | Annual         | <b>Annual Vehicle</b> | <b>Annual Vehicle</b> | Average Fleet Age     |
| Mode            | Operated | <b>Transportation</b> | <b>Expenses</b> | Revenues | <b>Funds</b> | Unlinked Trips | <b>Revenue Miles</b>  | <b>Revenue Hours</b>  | in Years <sup>a</sup> |
| Demand Response | 3        | -                     | \$625,425       | \$34,104 | \$85,410     | 18,056         | 73,025                | 5,777                 | 2.3                   |
| Total           | 3        | -                     | \$625,425       | \$34,104 | \$85,410     | 18,056         | 73,025                | 5,777                 |                       |