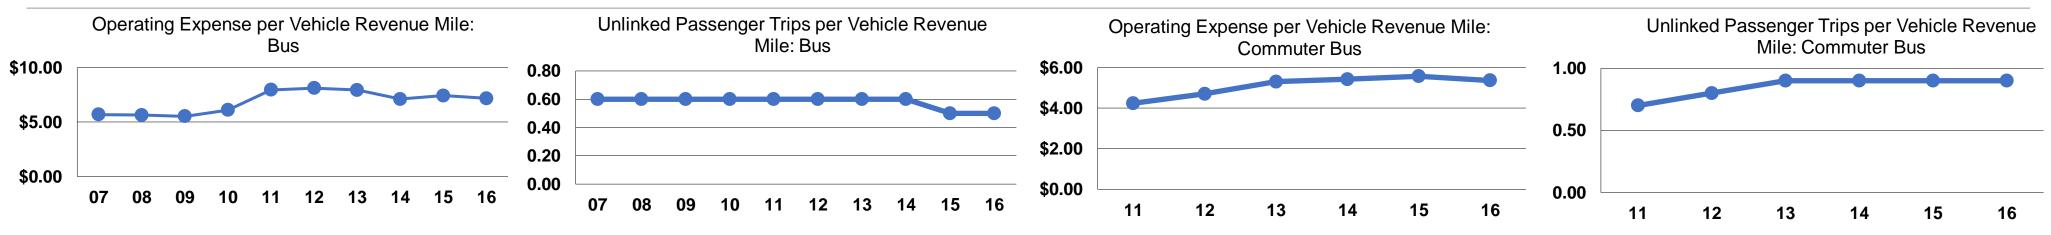

#### **Performance Measures**

#### **Operating Expenses per Operating Expenses per** Mode Vehicle Revenue Mile **Vehicle Revenue Hour** Commuter Bus \$131.23 \$5.36 **Demand Response** \$8.97 \$106.25 Bus \$7.17 \$96.23 **Total** \$7.16 \$102.85

## **Modal Characteristics**

|                        | Service Effectiveness                                |                                            |                                               |  |  |
|------------------------|------------------------------------------------------|--------------------------------------------|-----------------------------------------------|--|--|
| Mode                   | Operating Expenses<br>per Unlinked<br>Passenger Trip | Unlinked Trips per<br>Vehicle Revenue Mile | Unlinked Trips per<br>Vehicle Revenue<br>Hour |  |  |
| Commuter Bus           | \$5.83                                               | 0.9                                        | 22.5                                          |  |  |
| <b>Demand Response</b> | \$44.41                                              | 0.2                                        | 2.4                                           |  |  |
| Bus                    | \$14.12                                              | 0.5                                        | 6.8                                           |  |  |
| Total                  | \$13.47                                              | 0.5                                        | 7.6                                           |  |  |