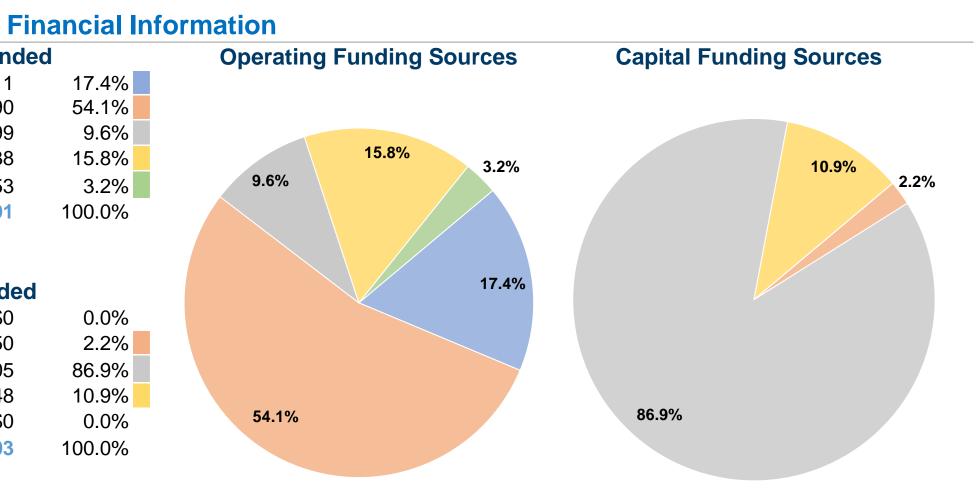

## **Urbanized Area (UZA) Statistics - 2010 Census**

Sacramento, CA 471 Square Miles 1,723,634 Population 28 Pop. Rank out of 498 UZAs

| Sources of Operating F        | Funds Expend |
|-------------------------------|--------------|
|                               |              |
| Fare Revenues                 | \$916,411    |
| Local Funds                   | \$2,844,390  |
| State Funds                   | \$503,199    |
| Federal Assistance            | \$830,538    |
| Other Funds                   | \$165,753    |
| tal Operating Eurode Expanded | ¢5 260 201   |

Total Operating Funds Expended \$5,260,291

## **Sources of Capital Funds Expended**

| Fare Revenues                | \$0      |
|------------------------------|----------|
| Local Funds                  | \$2,150  |
| State Funds                  | \$85,605 |
| Federal Assistance           | \$10,748 |
| Other Funds                  | \$0      |
| Total Capital Funds Expended | \$98,503 |
|                              |          |