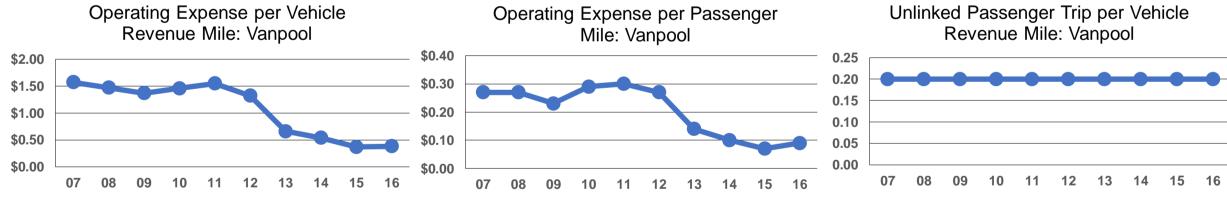

| <b>Performance Measures</b> | Service                | e Efficiency           |         |                        | veness .                |                      |                      |
|-----------------------------|------------------------|------------------------|---------|------------------------|-------------------------|----------------------|----------------------|
|                             | Operating Expenses per | Operating Expenses per |         | Operating Expenses per | Operating Expenses per  | Unlinked Trips per   | Unlinked Trips per   |
| Mode                        | Vehicle Revenue Mile   | Vehicle Revenue Hour   | Mode    | Passenger Mile         | Unlinked Passenger Trip | Vehicle Revenue Mile | Vehicle Revenue Hour |
| Vanpool                     | \$0.38                 | \$16.89                | Vanpool | \$0.09                 | \$2.16                  | 0.2                  | 7.8                  |
| Total                       | <b>\$0.38</b>          | \$16.89                | Total   | \$0.09                 | \$2.16                  | 0.2                  | 7.8                  |