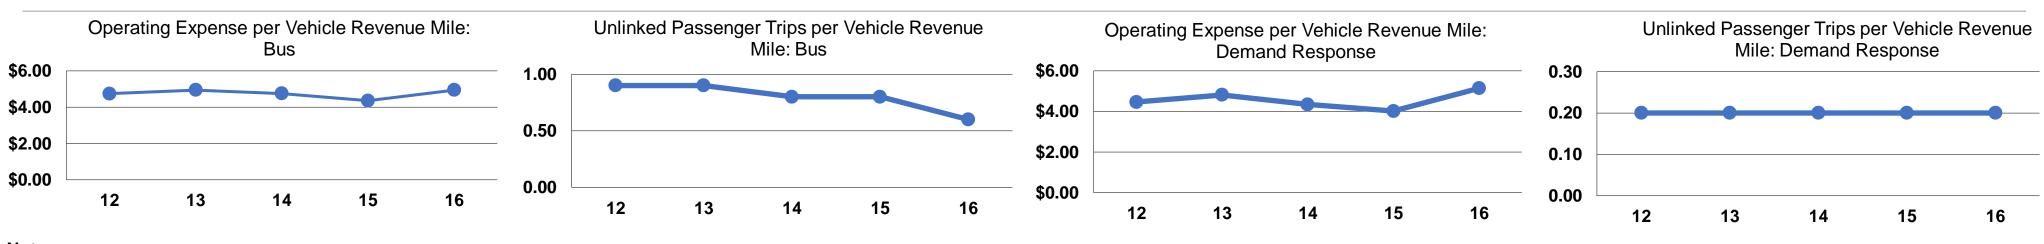

#### **Performance Measures**

#### Operating Expenses per **Operating Expenses per** Vehicle Revenue Mile Mode Vehicle Revenue Hour \$5.14 \$69.28 Demand Response \$4.94 \$67.42 Bus **Total** \$68.37 \$5.04

# **Modal Characteristics**

|                 | Service Effectiveness                                |                                            |                                               |  |  |
|-----------------|------------------------------------------------------|--------------------------------------------|-----------------------------------------------|--|--|
| Mode            | Operating Expenses<br>per Unlinked<br>Passenger Trip | Unlinked Trips per<br>Vehicle Revenue Mile | Unlinked Trips per<br>Vehicle Revenue<br>Hour |  |  |
| Demand Response | \$23.04                                              | 0.2                                        | 3.0                                           |  |  |
| Bus             | \$7.81                                               | 0.6                                        | 8.6                                           |  |  |
| Total           | \$11.85                                              | 0.4                                        | 5.8                                           |  |  |