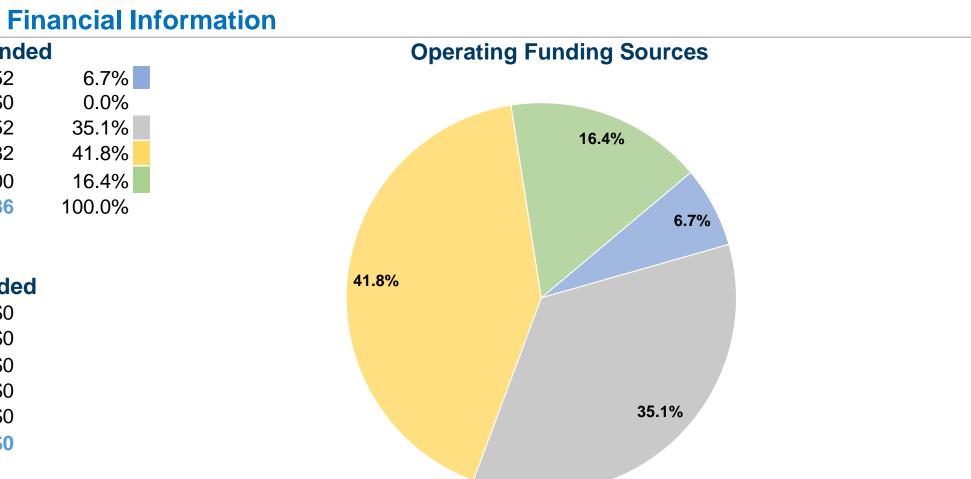

| Sources of Operating Fu               | nds Expend  |
|---------------------------------------|-------------|
| Fare Revenues                         | \$117,052   |
| Local Funds                           | \$0         |
| State Funds                           | \$613,552   |
| Federal Assistance                    | \$731,682   |
| Other Funds                           | \$286,300   |
| <b>Total Operating Funds Expended</b> | \$1,748,586 |