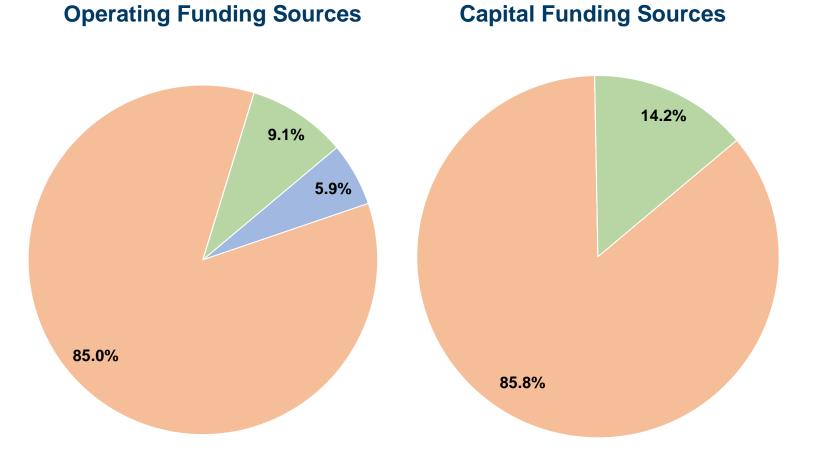

#### **Sources of Capital Funds Expended**

| Courses of Capital Lands Experieda |                                            |  |  |  |  |
|------------------------------------|--------------------------------------------|--|--|--|--|
| \$0                                | 0.0%                                       |  |  |  |  |
| \$356,411                          | 85.8%                                      |  |  |  |  |
| \$0                                | 0.0%                                       |  |  |  |  |
| \$0                                | 0.0%                                       |  |  |  |  |
| \$58,875                           | 14.2%                                      |  |  |  |  |
| \$415,286                          | 100.0%                                     |  |  |  |  |
|                                    | \$0<br>\$356,411<br>\$0<br>\$0<br>\$58,875 |  |  |  |  |