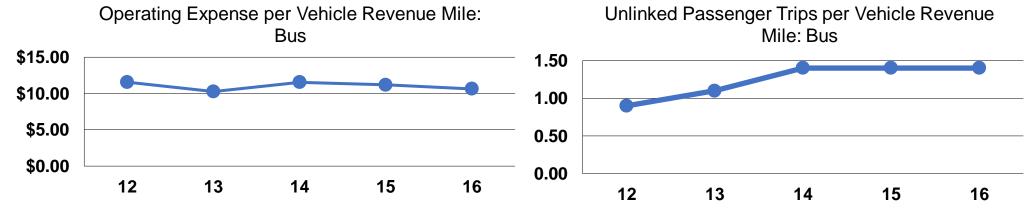

# **Service Efficiency**

| Operating Expenses per | Operating Expenses per |
|------------------------|------------------------|
| Vehicle Revenue Mile   | Vehicle Revenue Hour   |
| \$10.63                | \$109.56               |
| <b>\$10.63</b>         | <b>\$109.56</b>        |

#### **Service Effectiveness**

| Operating Expenses |                      | Unlinked Trips per |
|--------------------|----------------------|--------------------|
| per Unlinked       | Unlinked Trips per   | Vehicle Revenue    |
| Passenger Trip     | Vehicle Revenue Mile | Hour               |
| \$7.68             | 1.4                  | 14.3               |
| \$7.68             | 1.4                  | 14.3               |