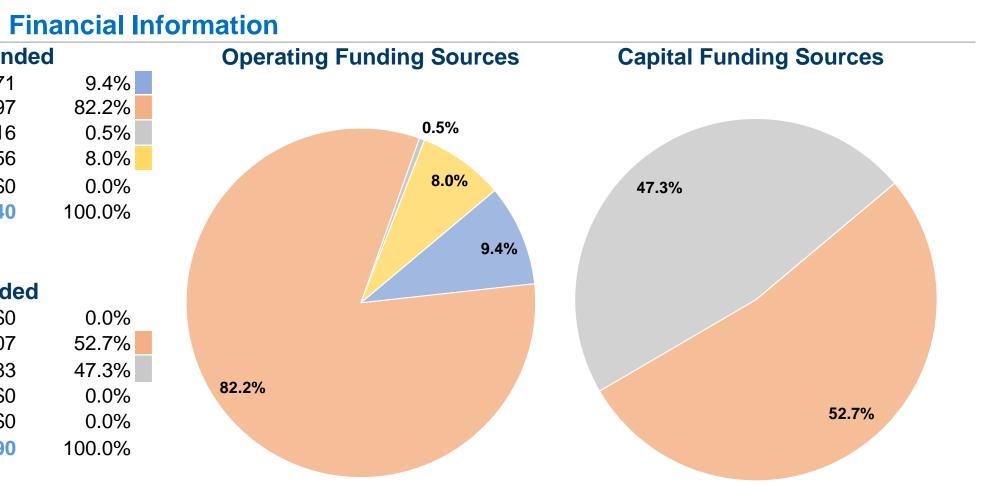

### Notes:

<sup>a</sup>Demand Response - Taxi (DT) and non-dedicated fleets do not report fleet age data.

| <b>Sources of Operating</b> | Funds Expended |
|-----------------------------|----------------|
| Fare Revenues               | \$510,571      |
| Local Funds                 | \$4,479,597    |
| State Funds                 | \$26,816       |
| Federal Assistance          | \$433,556      |
| Other Funds                 | \$0            |

unus Total Operating Funds Expended \$5,450,540

| <b>Sources of Capital Funds E</b> | xpende |
|-----------------------------------|--------|
| Fare Revenues                     | \$0    |

|                                     | ΨŬ          |
|-------------------------------------|-------------|
| Local Funds                         | \$2,769,607 |
| State Funds                         | \$2,486,383 |
| Federal Assistance                  | \$0         |
| Other Funds                         | \$0         |
| <b>Total Capital Funds Expended</b> | \$5,255,990 |