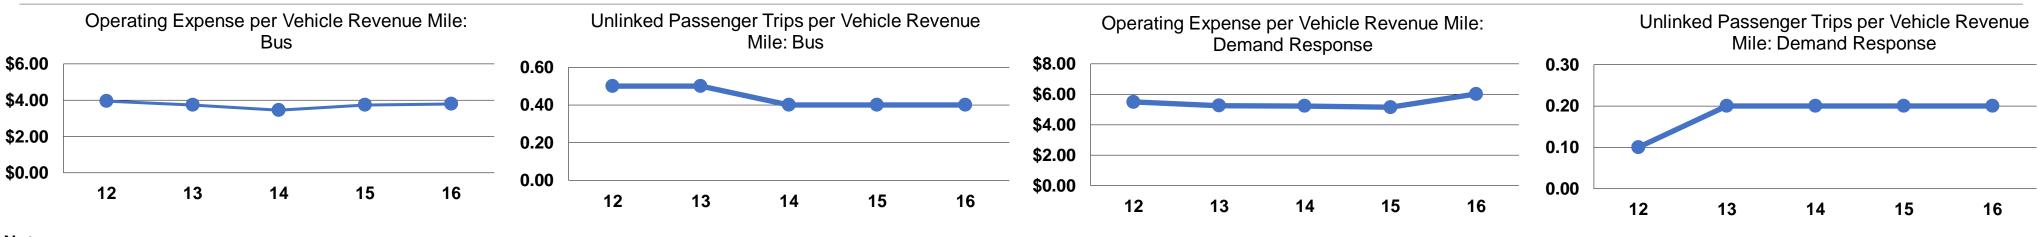

### **Performance Measures**

### Operating Expenses per **Operating Expenses per** Vehicle Revenue Mile Vehicle Revenue Hour Mode \$6.02 \$83.66 Demand Response \$3.79 \$79.40 Bus **Total** \$4.30 \$80.72

|                 | Service Effectiveness                                |                                            |                                               |  |  |
|-----------------|------------------------------------------------------|--------------------------------------------|-----------------------------------------------|--|--|
| Mode            | Operating Expenses<br>per Unlinked<br>Passenger Trip | Unlinked Trips per<br>Vehicle Revenue Mile | Unlinked Trips per<br>Vehicle Revenue<br>Hour |  |  |
| Demand Response | \$34.31                                              | 0.2                                        | 2.4                                           |  |  |
| Bus             | \$10.23                                              | 0.4                                        | 7.8                                           |  |  |
| Total           | \$13.18                                              | 0.3                                        | 6.1                                           |  |  |