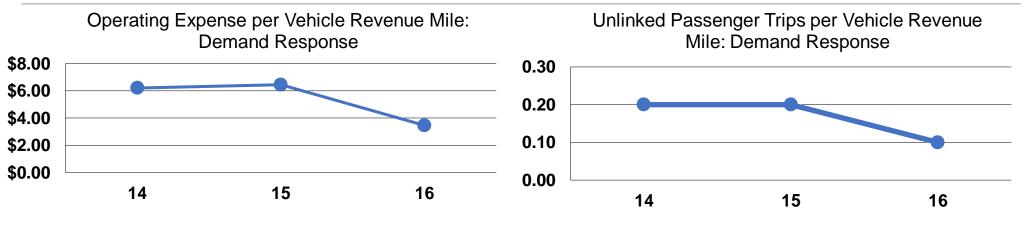

## **Performance Measures**

| Mode            | Operating Expenses per<br>Vehicle Revenue Mile | Operating Expenses per<br>Vehicle Revenue Hour |
|-----------------|------------------------------------------------|------------------------------------------------|
| Demand Response | \$3.46                                         | \$64.61                                        |
| Total           | \$3.46                                         | \$64.61                                        |
|                 |                                                |                                                |

|                 | Service Effectiveness                                |                                            |                                               |
|-----------------|------------------------------------------------------|--------------------------------------------|-----------------------------------------------|
| Mode            | Operating Expenses<br>per Unlinked<br>Passenger Trip | Unlinked Trips per<br>Vehicle Revenue Mile | Unlinked Trips per<br>Vehicle Revenue<br>Hour |
| Demand Response | \$32.15                                              | 0.1                                        | 2.0                                           |
| Total           | \$32.15                                              | 0.1                                        | 2.0                                           |