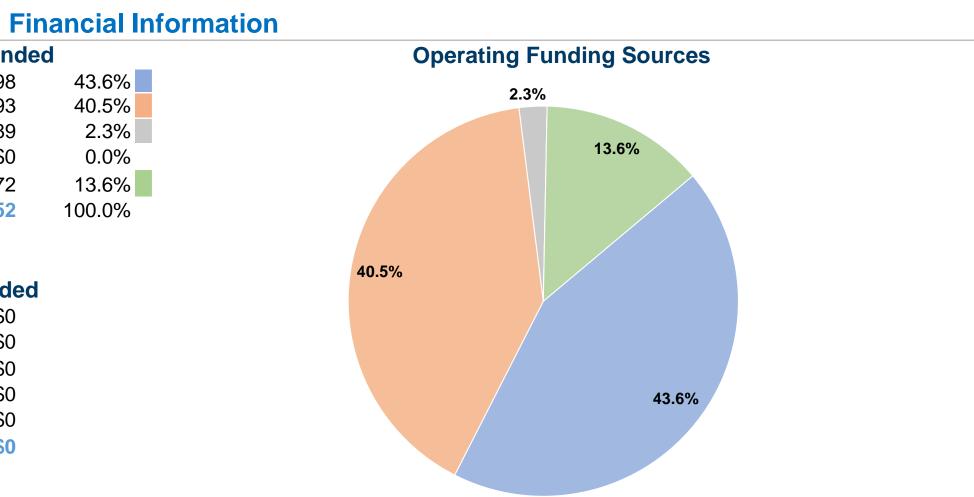

## **Urbanized Area (UZA) Statistics - 2010 Census**

Santa Barbara, CA

56 Square Miles 195,861 Population 184 Pop. Rank out of 498 UZAs

| Sources of Operating Fu               | nds Expend  |
|---------------------------------------|-------------|
| Fare Revenues                         | \$999,598   |
| Local Funds                           | \$928,493   |
| State Funds                           | \$52,789    |
| Federal Assistance                    | \$0         |
| Other Funds                           | \$311,172   |
| <b>Total Operating Funds Expended</b> | \$2,292,052 |
|                                       |             |