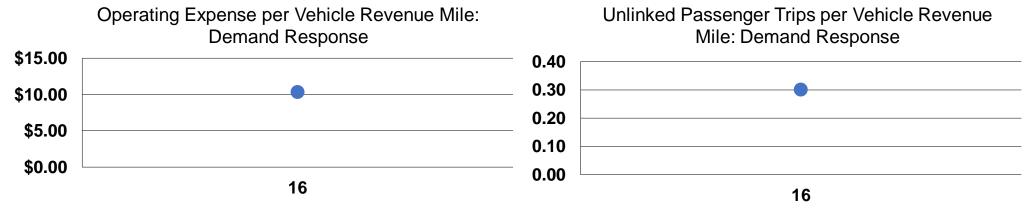

## **Service Efficiency**

| Operating Expenses per<br>Vehicle Revenue Hour |  |  |
|------------------------------------------------|--|--|
| \$112.39                                       |  |  |
| \$112.39                                       |  |  |
|                                                |  |  |

#### **Service Effectiveness**

|                 | <b>Unlinked Trips per</b> |                      |                 |
|-----------------|---------------------------|----------------------|-----------------|
|                 | per Unlinked              | Unlinked Trips per   | Vehicle Revenue |
| Mode            | Passenger Trip            | Vehicle Revenue Mile | Hour            |
| Demand Response | \$29.69                   | 0.4                  | 3.8             |
| Total           | \$29.69                   | 0.3                  | 3.8             |