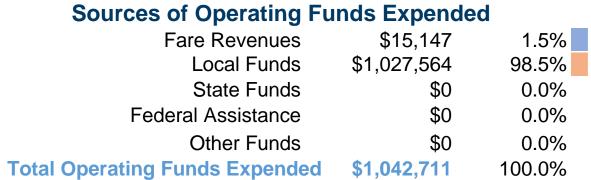

## **Financial Information**

**Sources of Capital Funds Expended** 

Fare Revenues

Federal Assistance

**Total Capital Funds Expended** 

Local Funds

State Funds

Other Funds

## **Modal Characteristics**

\$0 \$0

\$0

\$0

\$0

**\$0** 

## Vehicles Operated at Maximum Service

|                 |          | Uses of               |                 |          |              |                       |                       |                       |                       |
|-----------------|----------|-----------------------|-----------------|----------|--------------|-----------------------|-----------------------|-----------------------|-----------------------|
|                 | Directly | Purchased             | Operating       | Fare     | Capital      | Annual                | <b>Annual Vehicle</b> | <b>Annual Vehicle</b> | Average Fleet Age     |
| Mode            | Operated | <b>Transportation</b> | <b>Expenses</b> | Revenues | <b>Funds</b> | <b>Unlinked Trips</b> | <b>Revenue Miles</b>  | <b>Revenue Hours</b>  | in Years <sup>a</sup> |
| Demand Response | 6        | -                     | \$1,042,711     | \$15,147 | \$0          | 35,123                | 101,187               | 9,278                 | 8.0                   |
| Total           | 6        | -                     | \$1,042,711     | \$15,147 | <b>\$0</b>   | 35,123                | 101,187               | 9,278                 |                       |