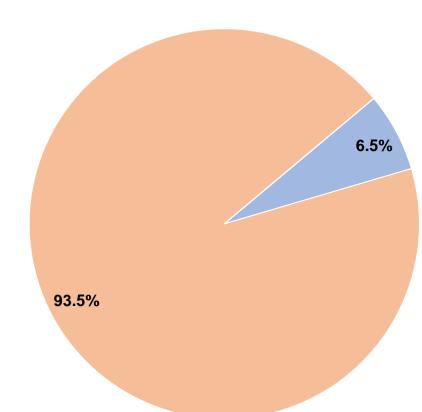

#### **Financial Information**

100.0%

\$0 \$0

\$0

\$0

\$0

**\$0** 

Total Operating Funds Expended \$1,102,614

Fare Revenues

Federal Assistance

**Total Capital Funds Expended** 

Local Funds

State Funds

Other Funds

**Sources of Capital Funds Expended** 