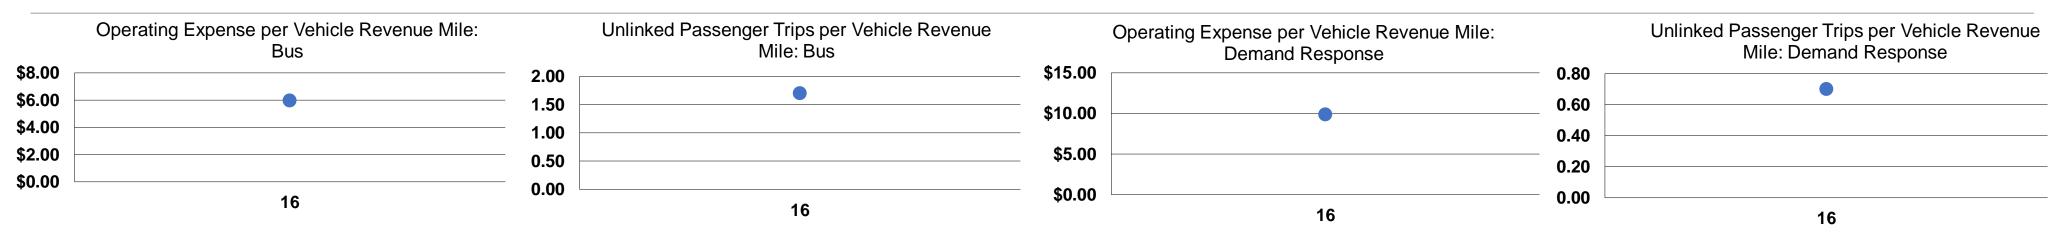

#### **Service Efficiency**

| Mode            | Operating Expenses per<br>Vehicle Revenue Mile | Operating Expenses per<br>Vehicle Revenue Hour |
|-----------------|------------------------------------------------|------------------------------------------------|
| Demand Response | \$9.86                                         | \$80.81                                        |
| Bus             | \$5.97                                         | \$62.41                                        |
| Total           | \$7.34                                         | \$69.92                                        |

# Service Effectiveness

| Mode            | Operating Expenses<br>per Unlinked<br>Passenger Trip | Unlinked Trips per<br>Vehicle Revenue Mile | Unlinked Trips per<br>Vehicle Revenue<br>Hour |
|-----------------|------------------------------------------------------|--------------------------------------------|-----------------------------------------------|
| Demand Response | \$13.25                                              | 0.7                                        | 6.1                                           |
| Bus             | \$3.54                                               | 1.7                                        | 17.6                                          |
| Total           | \$5.41                                               | 1.4                                        | 12.9                                          |