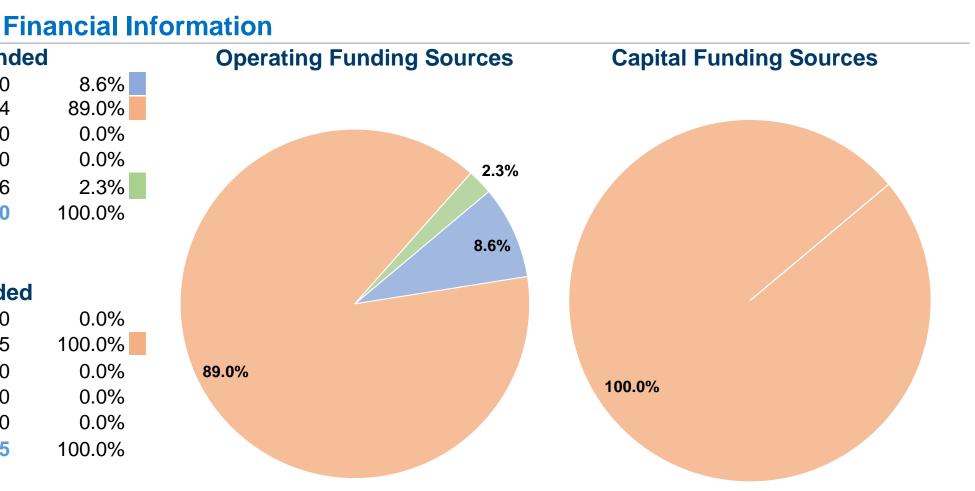

### **Urbanized Area (UZA) Statistics - 2010 Census**

Los Angeles-Long Beach-Anaheim, CA 1,736 Square Miles 12,150,996 Population 2 Pop. Rank out of 498 UZAs

| Sources of Operating                 | Funds Expend |
|--------------------------------------|--------------|
| Fare Revenues                        | \$57,490     |
| Local Funds                          | \$594,454    |
| State Funds                          | \$0          |
| Federal Assistance                   | \$0          |
| Other Funds                          | \$15,646     |
| <b>Total Operating Funds Expende</b> | d \$667,590  |

# **Sources of Capital Funds Expended**

| Fare Revenues                | \$0       |
|------------------------------|-----------|
| Local Funds                  | \$110,835 |
| State Funds                  | \$0       |
| Federal Assistance           | \$0       |
| Other Funds                  | \$0       |
| Total Capital Funds Expended | \$110,835 |
|                              |           |