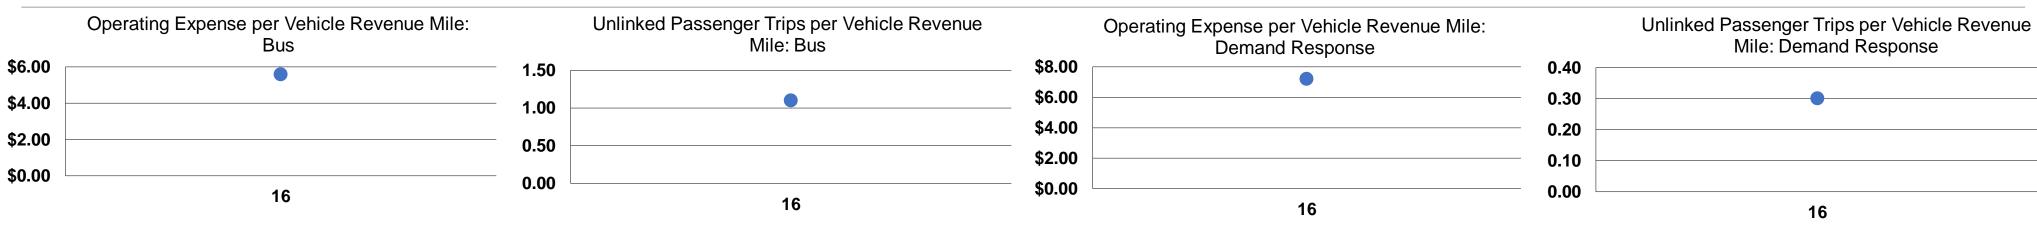

#### Operating Expenses per **Operating Expenses per** Vehicle Revenue Mile Mode Vehicle Revenue Hour \$7.19 \$70.64 Demand Response \$5.58 \$80.62 Bus **Total** \$6.10 \$76.46

Notes:

<sup>a</sup>Demand Response - Taxi (DT) and non-dedicated fleets do not report fleet age data.

## **Modal Characteristics**

|                 | Service Effectiveness                                                                        |     |                                               |  |  |  |
|-----------------|----------------------------------------------------------------------------------------------|-----|-----------------------------------------------|--|--|--|
| Mode            | Operating Expenses<br>per Unlinked Unlinked Trips per<br>Passenger Trip Vehicle Revenue Mile |     | Unlinked Trips per<br>Vehicle Revenue<br>Hour |  |  |  |
| Demand Response | \$27.92                                                                                      | 0.3 | 2.5                                           |  |  |  |
| Bus             | \$5.13                                                                                       | 1.1 | 15.7                                          |  |  |  |
| Total           | \$7.48                                                                                       | 0.8 | 10.2                                          |  |  |  |