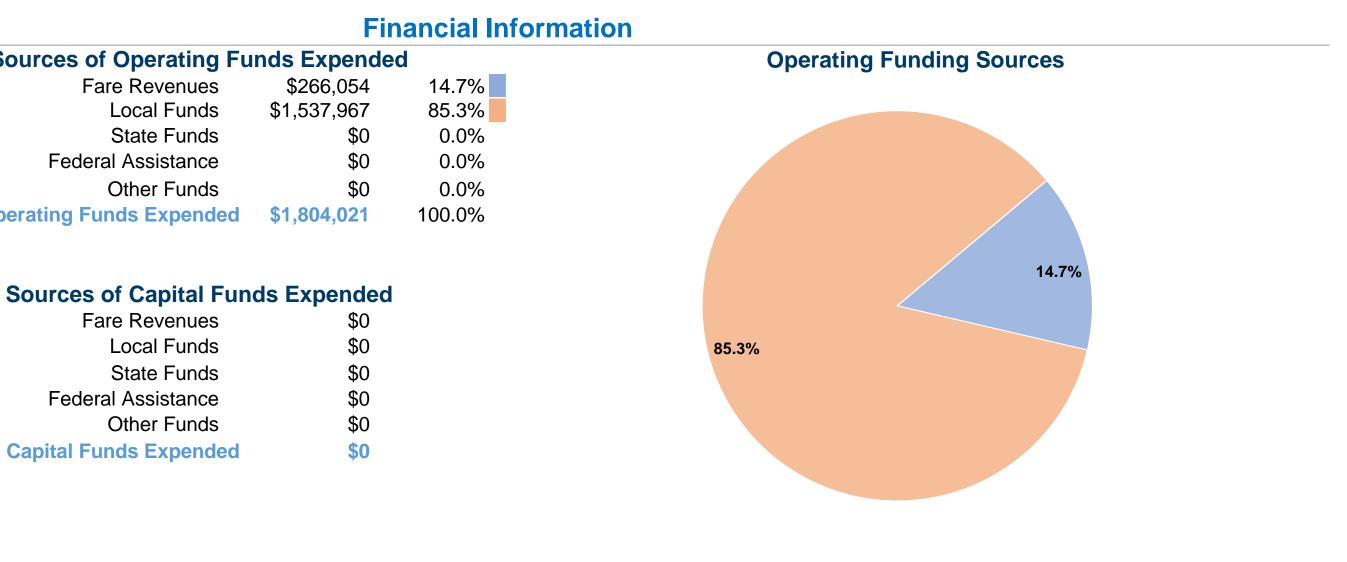

#### **Urbanized Area (UZA) Statistics - 2010 Census**

Los Angeles-Long Beach-Anaheim, CA 1,736 Square Miles 12,150,996 Population 2 Pop. Rank out of 498 UZAs

| Sources of Operating                 | <b>Funds Expend</b> |
|--------------------------------------|---------------------|
| Fare Revenues                        | \$266,054           |
| Local Funds                          | \$1,537,967         |
| State Funds                          | \$0                 |
| Federal Assistance                   | \$0                 |
| Other Funds                          | \$0                 |
| <b>Total Operating Funds Expende</b> | ed \$1,804,021      |

Fare Revenues

Federal Assistance

**Total Capital Funds Expended** 

Local Funds

State Funds

Other Funds