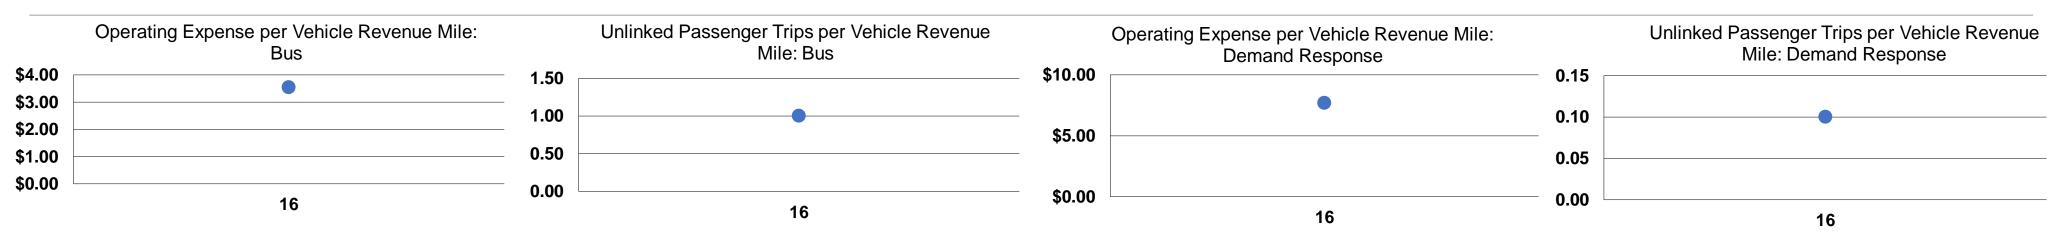

## **Service Efficiency**

| Mode            | Operating Expenses per<br>Vehicle Revenue Mile | Operating Expenses per<br>Vehicle Revenue Hour |
|-----------------|------------------------------------------------|------------------------------------------------|
| Demand Response | \$7.68                                         | \$53.43                                        |
| Bus             | \$3.54                                         | \$53.22                                        |
| Total           | \$3.87                                         | \$53.25                                        |

#### **Service Effectiveness**

| Mode                   | •       | Unlinked Trips per<br>Vehicle Revenue Mile | Unlinked Trips per<br>Vehicle Revenue<br>Hour |
|------------------------|---------|--------------------------------------------|-----------------------------------------------|
| <b>Demand Response</b> | \$59.34 | 0.1                                        | 0.9                                           |
| Bus                    | \$3.66  | 1.0                                        | 14.5                                          |
| Total                  | \$4.30  | 0.9                                        | 12.4                                          |