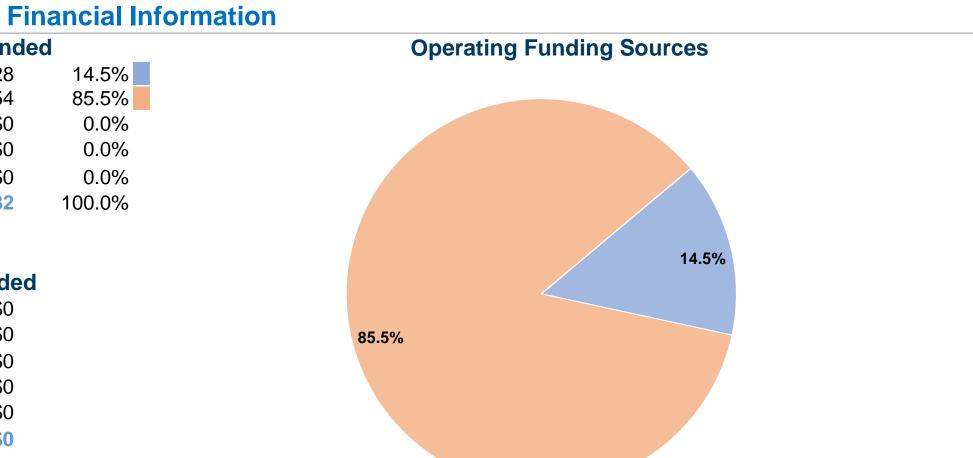

## **Urbanized Area (UZA) Statistics - 2010 Census**

Los Angeles-Long Beach-Anaheim, CA 1,736 Square Miles 12,150,996 **Population** 2 Pop. Rank out of 498 UZAs

| Sources of Operating Fu               | inds Expend |
|---------------------------------------|-------------|
| Fare Revenues                         | \$183,128   |
| Local Funds                           | \$1,079,554 |
| State Funds                           | \$0         |
| Federal Assistance                    | \$0         |
| Other Funds                           | \$0         |
| <b>Total Operating Funds Expended</b> | \$1,262,682 |