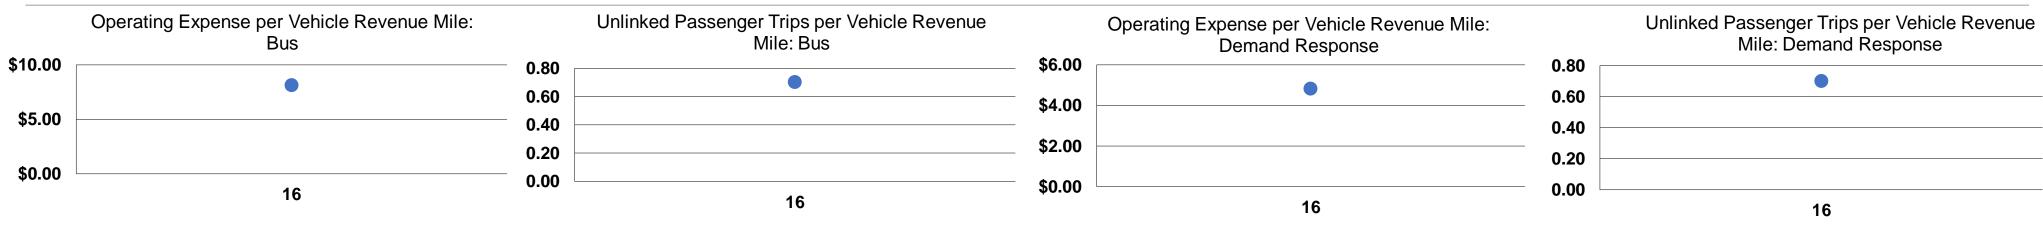

## **Performance Measures**

| Mode            | Operating Expenses per<br>Vehicle Revenue Mile | Operating Expenses per<br>Vehicle Revenue Hour |
|-----------------|------------------------------------------------|------------------------------------------------|
| Demand Response | \$4.81                                         | \$76.53                                        |
| Bus             | \$8.13                                         | \$96.79                                        |
| Total           | \$7.70                                         | \$94.75                                        |

# **Modal Characteristics**

|                 | Service Effectiveness |                                            |                                               |  |
|-----------------|-----------------------|--------------------------------------------|-----------------------------------------------|--|
| Mode            |                       | Unlinked Trips per<br>Vehicle Revenue Mile | Unlinked Trips per<br>Vehicle Revenue<br>Hour |  |
| Demand Response | \$6.77                | 0.7                                        | 11.3                                          |  |
| Bus             | \$11.35               | 0.7                                        | 8.5                                           |  |
| Total           | \$10.76               | 0.7                                        | 8.8                                           |  |