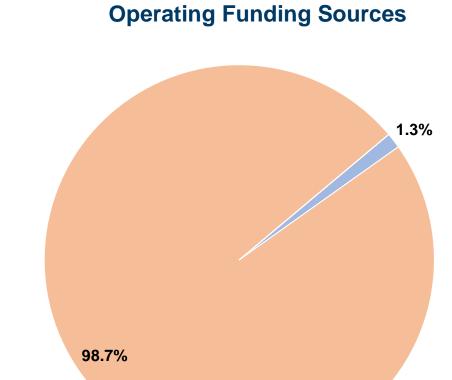

# **Financial Information**

**Sources of Capital Funds Expended** 

Fare Revenues

Federal Assistance

**Total Capital Funds Expended** 

Local Funds

State Funds

Other Funds

# Vehicles Operated at Maximum Service

|                 |          | Uses of               |                 |          |              |                       |                       |                       |                       |
|-----------------|----------|-----------------------|-----------------|----------|--------------|-----------------------|-----------------------|-----------------------|-----------------------|
|                 | Directly | Purchased             | Operating       | Fare     | Capital      | Annual                | <b>Annual Vehicle</b> | <b>Annual Vehicle</b> | Average Fleet Age     |
| Mode            | Operated | <b>Transportation</b> | <b>Expenses</b> | Revenues | <b>Funds</b> | <b>Unlinked Trips</b> | <b>Revenue Miles</b>  | <b>Revenue Hours</b>  | in Years <sup>a</sup> |
| Demand Response | -        | 4                     | \$315,921       | \$4,140  | \$0          | 18,693                | 57,961                | 5,775                 | 5.0                   |
| Total           | -        | 4                     | \$315,921       | \$4,140  | <b>\$0</b>   | 18,693                | 57,961                | 5,775                 |                       |