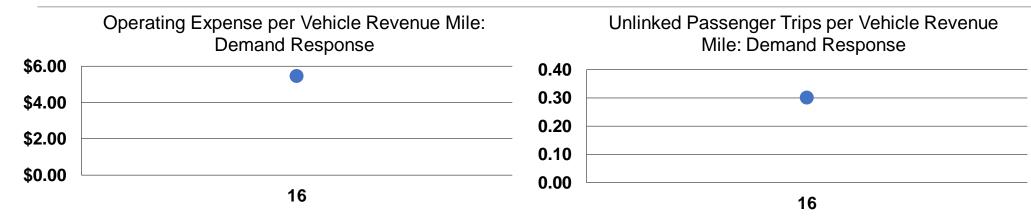

## **Service Efficiency**

| Operating Expenses per | Operating Expenses per |  |  |
|------------------------|------------------------|--|--|
| Vehicle Revenue Mile   | Vehicle Revenue Hour   |  |  |
| \$5.45                 | \$54.70                |  |  |
| <b>\$5.45</b>          | <b>\$54.70</b>         |  |  |

#### **Service Effectiveness**

|                 | <b>Operating Expenses</b> | Unlinked Trips p     |                 |  |
|-----------------|---------------------------|----------------------|-----------------|--|
|                 | per Unlinked              | Unlinked Trips per   | Vehicle Revenue |  |
| Mode            | Passenger Trip            | Vehicle Revenue Mile | Hour            |  |
| Demand Response | \$16.90                   | 0.3                  | 3.2             |  |
| Total           | \$16.90                   | 0.3                  | 3.2             |  |