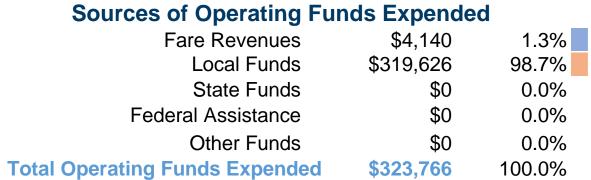

# **Financial Information**

**Sources of Capital Funds Expended** 

Fare Revenues

Federal Assistance

**Total Capital Funds Expended** 

Local Funds

State Funds

Other Funds

# Vehicles Operated at Maximum Service

|                 |          | Uses of               |                 |          |              |                       |                       |                       |                       |
|-----------------|----------|-----------------------|-----------------|----------|--------------|-----------------------|-----------------------|-----------------------|-----------------------|
|                 | Directly | Purchased             | Operating       | Fare     | Capital      | Annual                | <b>Annual Vehicle</b> | <b>Annual Vehicle</b> | Average Fleet Age     |
| Mode            | Operated | <b>Transportation</b> | <b>Expenses</b> | Revenues | <b>Funds</b> | <b>Unlinked Trips</b> | <b>Revenue Miles</b>  | <b>Revenue Hours</b>  | in Years <sup>a</sup> |
| Demand Response | -        | 4                     | \$315,921       | \$4,140  | \$0          | 18,693                | 57,961                | 5,775                 | 5.0                   |
| Total           | -        | 4                     | \$315,921       | \$4,140  | <b>\$0</b>   | 18,693                | 57,961                | 5,775                 |                       |