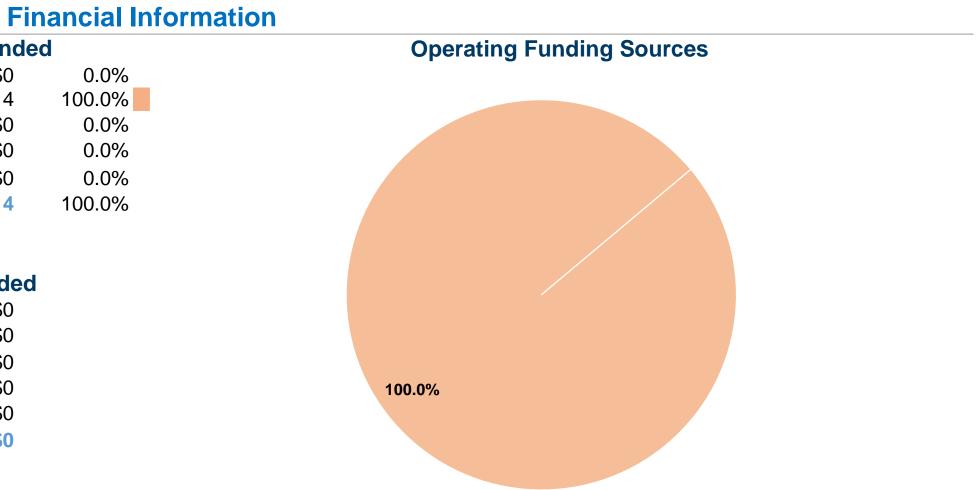

# **Urbanized Area (UZA) Statistics - 2010 Census**

Los Angeles-Long Beach-Anaheim, CA 1,736 Square Miles 12,150,996 Population 2 Pop. Rank out of 498 UZAs

| Sources of Operating                 | Funds Expend |
|--------------------------------------|--------------|
| Fare Revenues                        | \$0          |
| Local Funds                          | \$221,914    |
| State Funds                          | \$0          |
| Federal Assistance                   | \$0          |
| Other Funds                          | \$0          |
| <b>Total Operating Funds Expende</b> | ed \$221,914 |