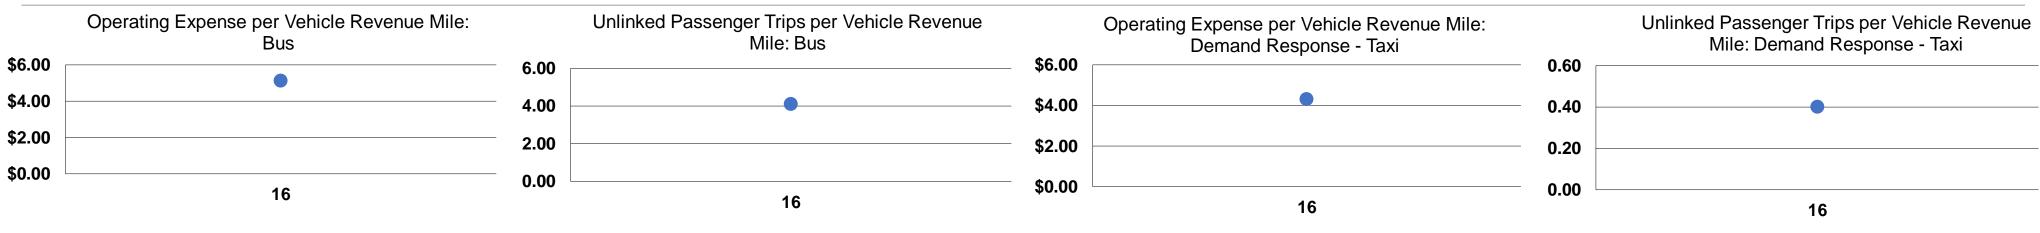

#### Operating Expenses per **Operating Expenses per** Vehicle Revenue Mile Mode Vehicle Revenue Hour Demand Response - Taxi \$65.22 \$4.30 \$52.55 Bus \$5.13 **Total** \$4.98 \$54.23

# **Modal Characteristics**

|                        | Service Effectiveness                             |                                            |                                               |  |  |
|------------------------|---------------------------------------------------|--------------------------------------------|-----------------------------------------------|--|--|
| Ope                    | rating Expenses<br>per Unlinked<br>Passenger Trip | Unlinked Trips per<br>Vehicle Revenue Mile | Unlinked Trips per<br>Vehicle Revenue<br>Hour |  |  |
| Demand Response - Taxi | \$9.91                                            | 0.4                                        | 6.6                                           |  |  |
| Bus                    | \$1.25                                            | 4.1                                        | 42.0                                          |  |  |
| Total                  | \$1.45                                            | 3.4                                        | 37.3                                          |  |  |