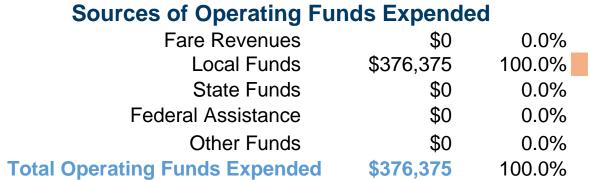

# **Financial Information**

Mode

**Total** 

Bus

**Sources of Capital Funds Expended** 

Fare Revenues

Federal Assistance

**Total Capital Funds Expended** 

Local Funds

State Funds

Other Funds

100.0%

# **Modal Characteristics**

\$0 \$0

\$0

\$0

\$0

**\$0** 

# **Vehicles Operated** at Maximum Service

|       |          |                       |                 |          | Uses of      |                       |                       |                       |                       |
|-------|----------|-----------------------|-----------------|----------|--------------|-----------------------|-----------------------|-----------------------|-----------------------|
|       | Directly | Purchased             | Operating       | Fare     | Capital      | Annual                | <b>Annual Vehicle</b> | <b>Annual Vehicle</b> | Average Fleet Age     |
| Mode  | Operated | <b>Transportation</b> | <b>Expenses</b> | Revenues | <b>Funds</b> | <b>Unlinked Trips</b> | <b>Revenue Miles</b>  | <b>Revenue Hours</b>  | in Years <sup>a</sup> |
| Bus   | 2        | -                     | \$376,375       | \$0      | \$0          | 200,568               | 79,037                | 6,758                 | 12.5                  |
| Total | 2        | _                     | \$376.375       | \$0      | \$0          | 200.568               | 79.037                | 6.758                 |                       |