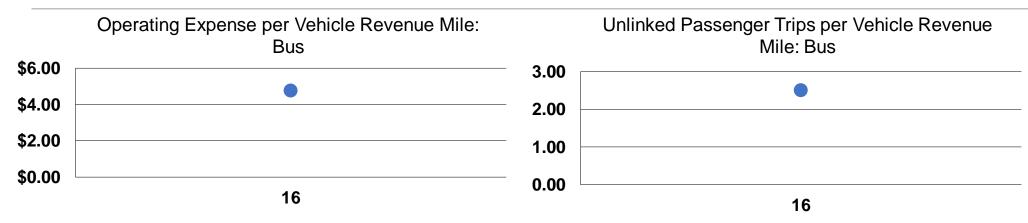

## **Service Efficiency**

| perating Expenses per Vehicle Revenue Mile | Operating Expenses per<br>Vehicle Revenue Hour |
|--------------------------------------------|------------------------------------------------|
| \$4.76                                     | \$55.69                                        |
| \$4.76                                     | \$55.69                                        |

### **Service Effectiveness**

| Operating Expenses |                           | Unlinked Trips per |
|--------------------|---------------------------|--------------------|
| per Unlinked       | <b>Unlinked Trips per</b> | Vehicle Revenue    |
| Passenger Trip     | Vehicle Revenue Mile      | Hour               |
| \$1.88             | 2.5                       | 29.7               |
| \$1.88             | 2.5                       | 29.7               |