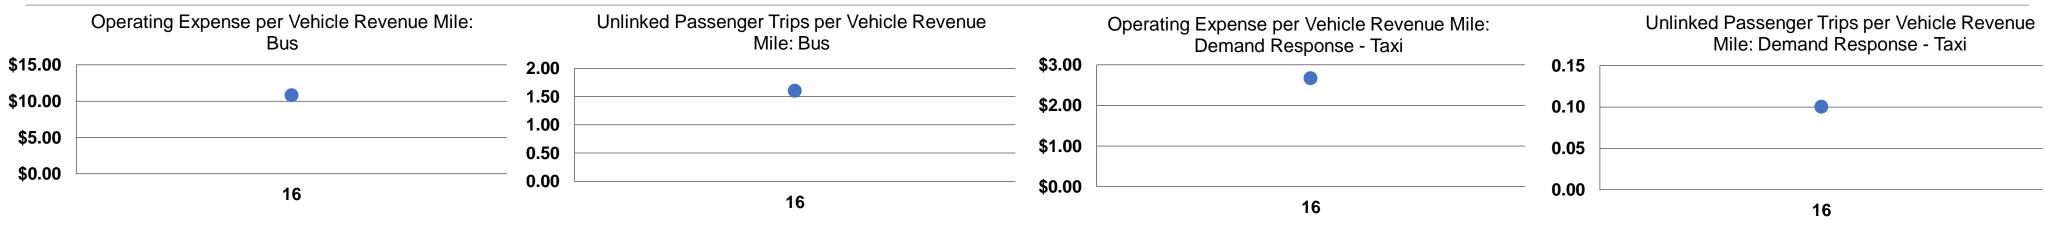

### **Performance Measures**

| Mode                   | Operating Expenses per<br>Vehicle Revenue Mile | Operating Expenses per<br>Vehicle Revenue Hour |
|------------------------|------------------------------------------------|------------------------------------------------|
| Demand Response - Taxi | \$2.67                                         | \$42.91                                        |
| Bus                    | \$10.81                                        | \$73.83                                        |
| Total                  | \$5.80                                         | \$61.31                                        |

# **Modal Characteristics**

|                   | Service Effectiveness                                |                                            |                                               |  |  |
|-------------------|------------------------------------------------------|--------------------------------------------|-----------------------------------------------|--|--|
| Mode              | Operating Expenses<br>per Unlinked<br>Passenger Trip | Unlinked Trips per<br>Vehicle Revenue Mile | Unlinked Trips per<br>Vehicle Revenue<br>Hour |  |  |
| Demand Response - | Taxi \$23.75                                         | 0.1                                        | 1.8                                           |  |  |
| Bus               | \$6.58                                               | 1.6                                        | 11.2                                          |  |  |
| Total             | \$8.28                                               | 0.7                                        | 7.4                                           |  |  |