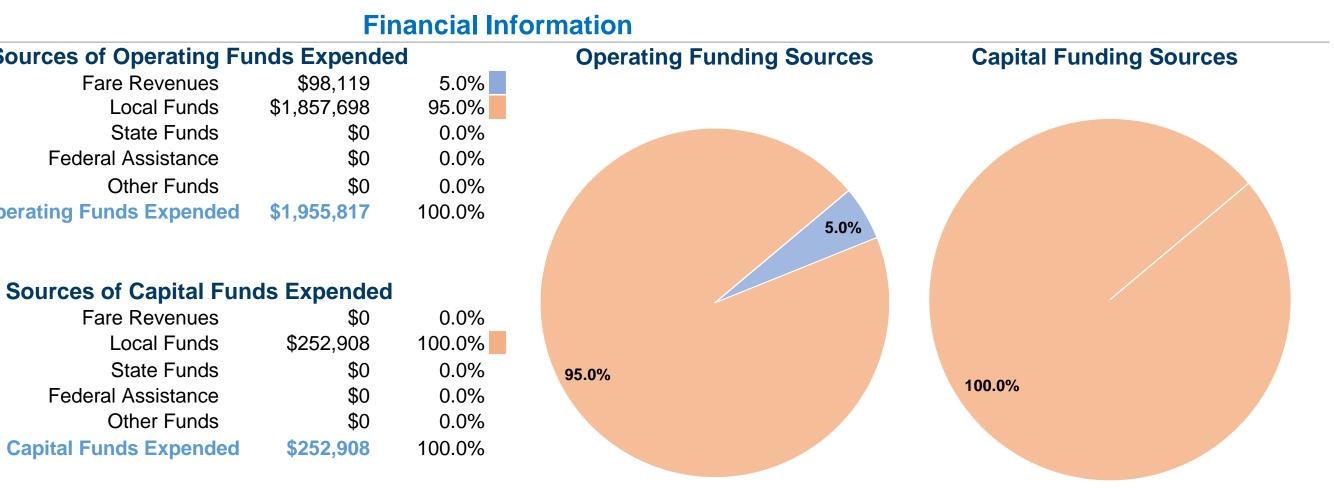

## **Urbanized Area (UZA) Statistics - 2010 Census**

Los Angeles-Long Beach-Anaheim, CA 1,736 Square Miles 12,150,996 **Population** 2 Pop. Rank out of 498 UZAs

| Sources of Operating                 | <b>Funds Expend</b> |
|--------------------------------------|---------------------|
| Fare Revenues                        | \$98,119            |
| Local Funds                          | \$1,857,698         |
| State Funds                          | \$0                 |
| Federal Assistance                   | \$0                 |
| Other Funds                          | \$0                 |
| <b>Total Operating Funds Expende</b> | ed \$1,955,817      |

Fare Revenues

Federal Assistance

**Total Capital Funds Expended** 

Local Funds

State Funds

Other Funds

\$252,908