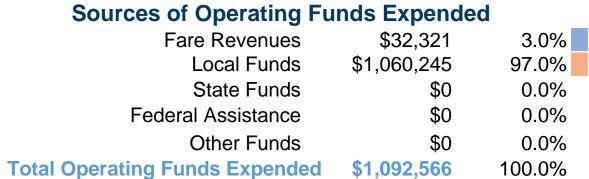

### **Financial Information**

**Sources of Capital Funds Expended** 

Fare Revenues

Federal Assistance

**Total Capital Funds Expended** 

Local Funds

State Funds

Other Funds