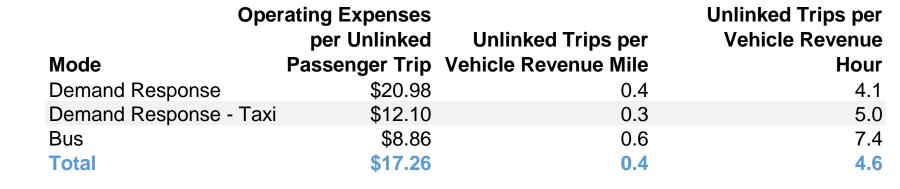

ice Efficiency**

| Mode                   | Operating Expenses per<br>Vehicle Revenue Mile | Operating Expenses per<br>Vehicle Revenue Hour |
|------------------------|------------------------------------------------|------------------------------------------------|
| Demand Response        | \$9.26                                         | \$85.76                                        |
| Demand Response - Taxi | \$3.79                                         | \$60.00                                        |
| Bus                    | \$5.60                                         | \$65.33                                        |
| Total                  | \$7.42                                         | \$79.11                                        |

### **Service Effectiveness**





#### Notes:

<sup>a</sup>Demand Response - Taxi (DT) and non-dedicated fleets do not report fleet age data.