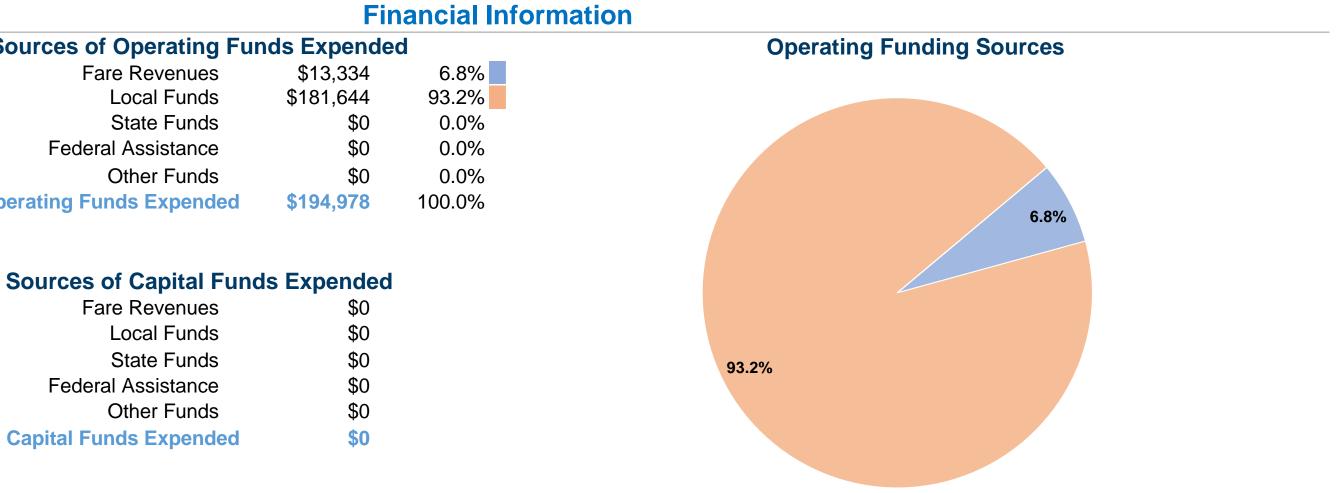

|                      | Fir                  |
|----------------------|----------------------|
| Sources of Operating | <b>Funds Expende</b> |
| Fara Povonuos        | ¢12 22/              |

**Urbanized Area (UZA) Statistics - 2010 Census** Los Angeles-Long Beach-Anaheim, CA 1,736 Square Miles 12,150,996 Population 2 Pop. Rank out of 498 UZAs

**General Information** 

| Local Funds \$1                    | 81,644 |
|------------------------------------|--------|
| State Funds                        | \$0    |
| Federal Assistance                 | \$0    |
| Other Funds                        | \$0    |
| Total Operating Funds Expended \$1 | 94,978 |

Fare Revenues

Federal Assistance

**Total Capital Funds Expended** 

Local Funds

State Funds

Other Funds