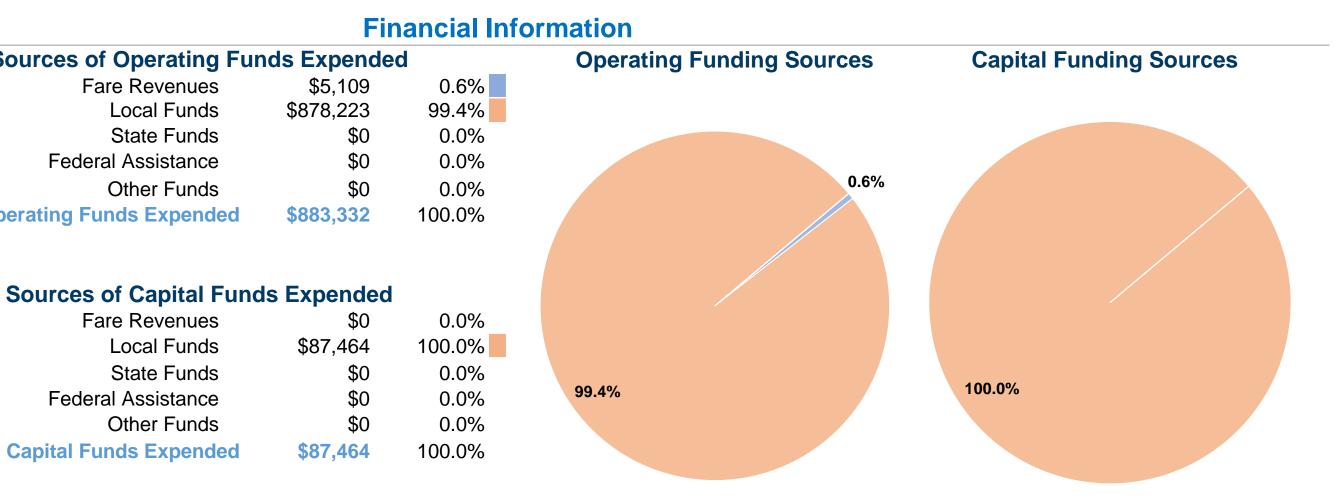

# **Urbanized Area (UZA) Statistics - 2010 Census**

Los Angeles-Long Beach-Anaheim, CA 1,736 Square Miles 12,150,996 Population 2 Pop. Rank out of 498 UZAs

| Sources of Operating Fun       | ds Expend |
|--------------------------------|-----------|
| Fare Revenues                  | \$5,109   |
| Local Funds                    | \$878,223 |
| State Funds                    | \$0       |
| Federal Assistance             | \$0       |
| Other Funds                    | \$0       |
| Total Operating Funds Expended | \$883,332 |

#### \$0 Fare Revenues **<b>COT ACA** Land Europe

| Local Funds                  | \$87,464 |
|------------------------------|----------|
| State Funds                  | \$0      |
| Federal Assistance           | \$0      |
| Other Funds                  | \$0      |
| Total Capital Funds Expended | \$87,464 |