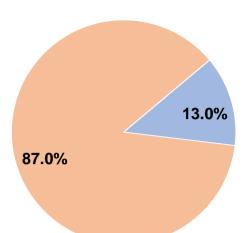

## **Financial Information**

**Sources of Operating Funds Expended** \$73,116 Fare Revenues 13.0% \$488,043 87.0% Local Funds State Funds 0.0% \$0 Federal Assistance \$0 0.0% Other Funds 0.0% \$0 **Total Operating Funds Expended** \$561,159 100.0%