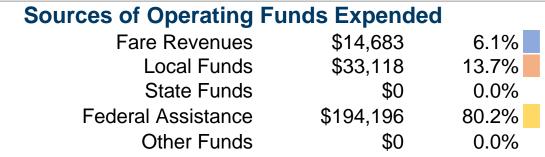

#### **Operating Funding Sources**

#### **Sources of Capital Funds Expended**

**Total Operating Funds Expended** 

Fare Revenues \$0
Local Funds \$0
State Funds \$0
Federal Assistance \$0
Other Funds \$0

Total Capital Funds Expended \$0