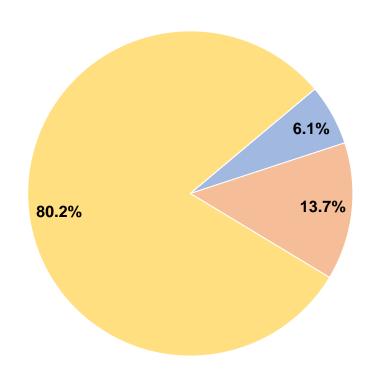

#### **Operating Funding Sources**

#### **Sources of Capital Funds Expended**

**Total Operating Funds Expended** 

Fare Revenues \$0
Local Funds \$0
State Funds \$0
Federal Assistance \$0
Other Funds \$0

Total Capital Funds Expended \$0