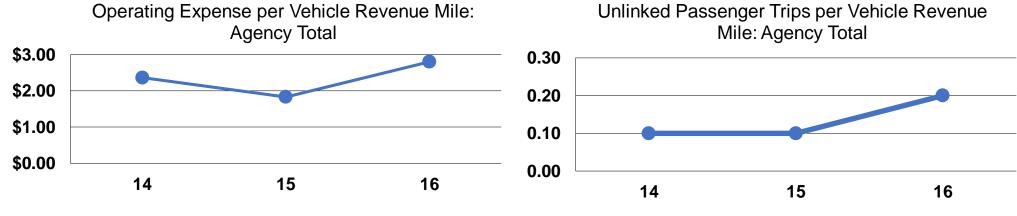

# **Service Efficiency**

| Mode  | Operating Expenses per<br>Vehicle Revenue Mile | Operating Expenses per<br>Vehicle Revenue Hour |
|-------|------------------------------------------------|------------------------------------------------|
| Bus   | \$2.80                                         | \$61.58                                        |
| Total | \$2.80                                         | \$61.58                                        |

#### **Service Effectiveness**

| Operating Expenses |                             | Unlinked Trips per |
|--------------------|-----------------------------|--------------------|
| per Unlinked       | <b>Unlinked Trips per</b>   | Vehicle Revenue    |
| Passenger Trip     | <b>Vehicle Revenue Mile</b> | Hour               |
| \$14.97            | 0.2                         | 4.1                |
| \$14.97            | 0.2                         | 4.1                |