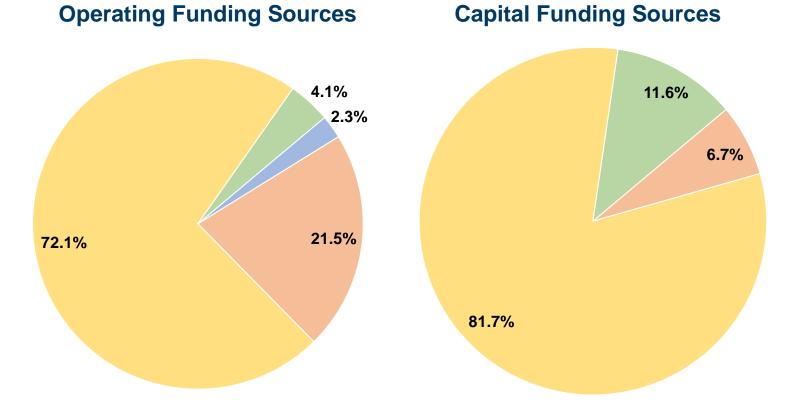

# **Financial Information**

Mode

**Total** 

Bus

# **Sources of Capital Funds Expended**

0.0% Fare Revenues \$12,566 6.7% Local Funds 0.0% \$0 State Funds Federal Assistance 81.7% \$153,318 11.6% Other Funds \$21,717 **Total Capital Funds Expended** \$187,601 100.0%