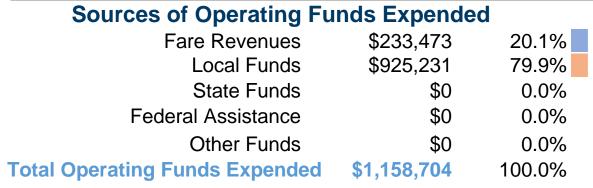

## **Financial Information**

Mode

**Total** 

Ferryboat

# **Operating Funding Sources Capital Funding Sources** 20.1% 79.9% 100.0%

Director of Planning: Mr. William Cox

### **Vehicles Operated** at Maximum Service

|           |          | Uses of               |                 |           |          |                       |                       |                       |                       |
|-----------|----------|-----------------------|-----------------|-----------|----------|-----------------------|-----------------------|-----------------------|-----------------------|
|           | Directly | Purchased             | Operating       | Fare      | Capital  | Annual                | <b>Annual Vehicle</b> | <b>Annual Vehicle</b> | Average Fleet Age     |
| Mode      | Operated | <b>Transportation</b> | <b>Expenses</b> | Revenues  | Funds    | <b>Unlinked Trips</b> | <b>Revenue Miles</b>  | <b>Revenue Hours</b>  | in Years <sup>a</sup> |
| Ferryboat | 2        | -                     | \$1,158,704     | \$233,473 | \$32,280 | 458,004               | 44,243                | 7,136                 | 12.5                  |
| Total     | 2        | -                     | \$1,158,704     | \$233,473 | \$32,280 | 458,004               | 44,243                | 7,136                 |                       |