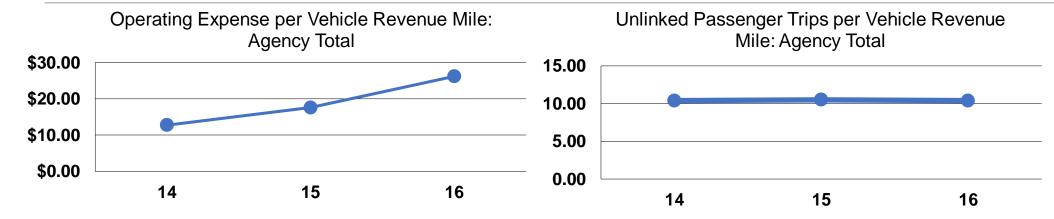

#### **Performance Measures**

## **Service Efficiency**

| Mode      | Operating Expenses per<br>Vehicle Revenue Mile | Operating Expenses per<br>Vehicle Revenue Hour |
|-----------|------------------------------------------------|------------------------------------------------|
| Ferryboat | \$26.19                                        | \$162.37                                       |
| Total     | <b>\$26.19</b>                                 | <b>\$162.37</b>                                |

#### **Service Effectiveness**

| •      | Unlinked Trips per<br>Vehicle Revenue Mile | Unlinked Trips per<br>Vehicle Revenue<br>Hour |
|--------|--------------------------------------------|-----------------------------------------------|
| \$2.53 | 10.4                                       | 64.2                                          |
| \$2.53 | 10.4                                       | 64.2                                          |