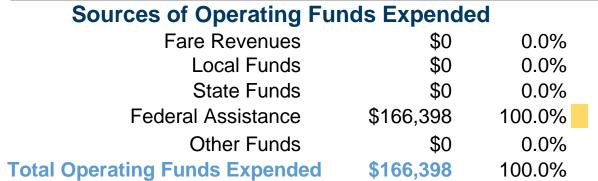

# Operating Funding Sources

#### **Sources of Capital Funds Expended**

Fare Revenues \$0
Local Funds \$0
State Funds \$0
Federal Assistance \$0
Other Funds \$0

Total Capital Funds Expended \$0