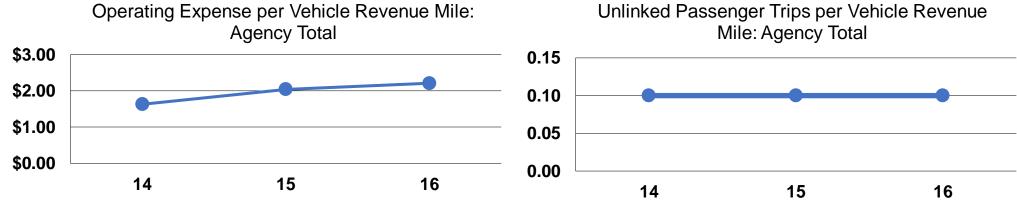

# **Service Efficiency**

| Operating Expenses per | Operating Expenses per         |  |  |
|------------------------|--------------------------------|--|--|
| Vehicle Revenue Mile   | Vehicle Revenue Hour           |  |  |
| \$2.21                 | \$30.62                        |  |  |
| \$2.21                 | \$30.62                        |  |  |
|                        | Vehicle Revenue Mile<br>\$2.21 |  |  |

#### **Service Effectiveness**

| Mode            | Operating Expenses per Unlinked Passenger Trip | Unlinked Trips per<br>Vehicle Revenue Mile | Unlinked Trips per<br>Vehicle Revenue<br>Hour |
|-----------------|------------------------------------------------|--------------------------------------------|-----------------------------------------------|
| Demand Response | \$38.23                                        | 0.1                                        | 0.8                                           |
| Total           | \$38.23                                        | 0.1                                        | 0.8                                           |