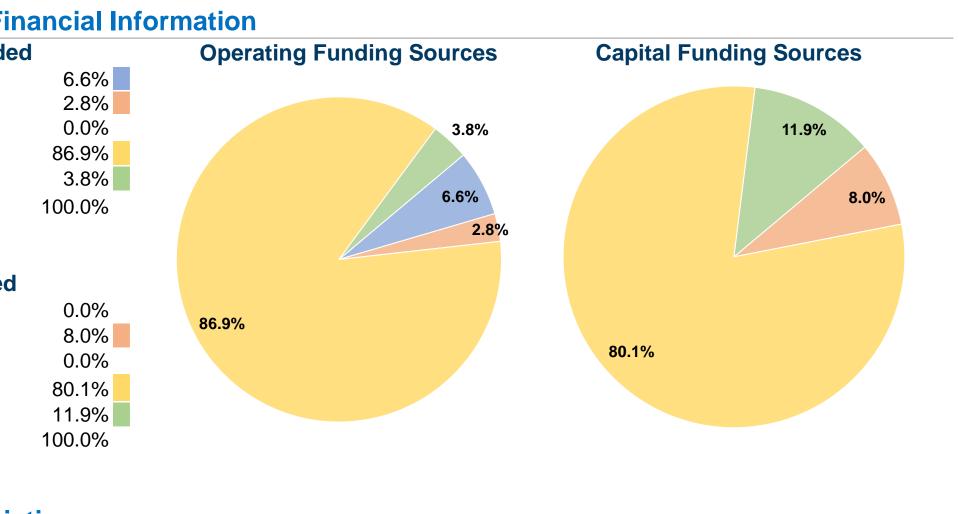

| <b>General Information</b>                             |                                | Financial Information               |                                   |             |                                  |                |                           |                         |                   |
|--------------------------------------------------------|--------------------------------|-------------------------------------|-----------------------------------|-------------|----------------------------------|----------------|---------------------------|-------------------------|-------------------|
| Federally Recognized Tribal Statistical Areas          |                                | Sources of Operating Funds Expended |                                   |             | <b>Operating Funding Sources</b> |                | Capital Fundi             | Capital Funding Sources |                   |
| Morongo Reservation and Off-Reservation Trust Land, CA |                                | F                                   | are Revenues                      | \$4,917     | 6.6%                             |                |                           |                         |                   |
|                                                        |                                |                                     | Local Funds                       | \$2,078     | 2.8%                             |                |                           |                         |                   |
|                                                        |                                |                                     | State Funds                       | \$0         | 0.0%                             |                | 3.8%                      |                         | 11.9%             |
|                                                        |                                | Fede                                | eral Assistance                   | \$65,159    | 86.9%                            |                |                           |                         |                   |
|                                                        |                                |                                     | Other Funds                       | \$2,826     | 3.8%                             |                | 6.6%                      |                         | 8.0%              |
| Service Consumption                                    |                                | Total Operating F                   | unds Expended                     | \$74,980    | 100.0%                           |                | 2.8%                      | ,                       |                   |
| 5,025 Annual Unlinked                                  | a Trips (UPT)                  |                                     |                                   |             |                                  |                | 2.07                      | 0                       |                   |
| Service Supplied                                       |                                | Sources                             | of Capital Fund                   | ds Expended |                                  |                |                           |                         |                   |
| 108,931 Annual Vehicle Revenue Miles (VRM)             |                                | Fare Revenues                       |                                   | \$0 0.0%    |                                  |                |                           |                         |                   |
| 1,780 Annual Vehicle Revenue Hours (VRH)               |                                | Local Funds                         |                                   | \$4,312     | 8.0%                             | 86.9%          |                           |                         |                   |
| .,                                                     |                                |                                     | State Funds                       | \$0         | 0.0%                             |                |                           | 80.1%                   |                   |
| Database Information                                   |                                | Federal Assistance                  |                                   | \$42,948    | 80.1%                            |                |                           |                         |                   |
| <b>NTDID:</b> 99358                                    |                                |                                     | Other Funds                       | \$6,390     | 11.9%                            |                |                           |                         |                   |
| Reporter Type: Tribal Reporter                         |                                | <b>Total Capital F</b>              | unds Expended                     | \$53,650    | 100.0%                           |                |                           |                         |                   |
|                                                        |                                |                                     |                                   |             |                                  |                |                           |                         |                   |
|                                                        |                                |                                     | Modal                             | Characteri  | stics                            |                |                           |                         |                   |
| <b>Operation Characteristics</b>                       |                                |                                     |                                   |             |                                  |                |                           |                         |                   |
| -                                                      | Vehicles Oper<br>at Maximum Se |                                     |                                   |             |                                  |                |                           |                         |                   |
|                                                        | Directly                       | Purchased                           | Operating                         | Fare        | Uses of<br>Capital               | Annual         | Annual Vehicle            | Annual Vehicle          | Average Fleet Ag  |
| Mode                                                   | Operated                       | Transportation                      | Expenses                          | Revenues    | Funds                            | Unlinked Trips |                           |                         | in Years          |
| Demand Response                                        | 2                              | -                                   | \$74,980                          | \$4,917     | \$53,650                         | 5,025          | 108,931                   | 1,780                   | 1.                |
| Total                                                  | 2                              | -                                   | \$74,980                          | \$4,917     | \$53,650                         | 5,025          |                           | 1,780                   |                   |
| Performance Measures                                   |                                |                                     |                                   |             |                                  |                |                           |                         |                   |
| Servi                                                  |                                | e Efficiency                        |                                   |             |                                  |                |                           | Service Effectiveness   |                   |
|                                                        |                                |                                     | _                                 |             |                                  |                | <b>Operating Expenses</b> |                         | Unlinked Trips pe |
|                                                        | Operating Expenses per         | • •                                 | Expenses per                      |             |                                  |                | per Unlinked              |                         | Vehicle Revenue   |
| Mode                                                   | Vehicle Revenue Mile           |                                     | Revenue Hour                      |             |                                  |                | • •                       | Vehicle Revenue Mile    | Hou               |
| Demand Response                                        | \$0.69                         |                                     | \$42.12                           |             |                                  | emand Response |                           |                         | 2.                |
| Total                                                  | \$0.69                         |                                     | \$42.12                           |             |                                  | otal           | \$14.92                   | 0.0                     | 2.3               |
| Operating Expense per Vehicle<br>Agency Total          |                                | nlinked Passenger Tri<br>Mile: Age  | ps per Vehicle Reve<br>ency Total | nue         |                                  |                |                           |                         |                   |
| .50                                                    | 0.15                           |                                     |                                   |             |                                  |                |                           |                         |                   |
| .00                                                    | 0.10                           | •                                   | •                                 |             |                                  |                |                           |                         |                   |
| 0.50                                                   | 0.05                           |                                     |                                   |             |                                  |                |                           |                         |                   |
| 0.00                                                   |                                |                                     |                                   |             |                                  |                |                           |                         |                   |
|                                                        | 0.00                           |                                     |                                   |             |                                  |                |                           |                         |                   |
| 14 15                                                  | 16                             | 14 ·                                | 15 16                             |             |                                  |                |                           |                         |                   |