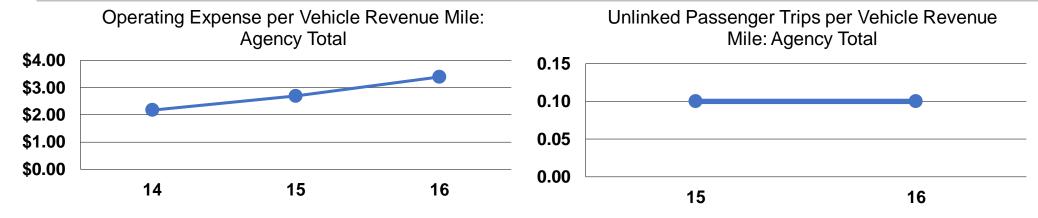

## **Service Efficiency**

| Operating Expenses per | Operating Expenses pe |  |  |
|------------------------|-----------------------|--|--|
| Vehicle Revenue Mile   | Vehicle Revenue Hou   |  |  |
| \$3.39                 | \$88.40               |  |  |
| \$3.39                 | \$88.40               |  |  |
|                        |                       |  |  |

#### **Service Effectiveness**

| erating Expenses |                                           | Unlinked Trips per                                                              |  |  |
|------------------|-------------------------------------------|---------------------------------------------------------------------------------|--|--|
| per Unlinked     | <b>Unlinked Trips per</b>                 | Vehicle Revenue                                                                 |  |  |
| Passenger Trip   | Vehicle Revenue Mile                      | Hour                                                                            |  |  |
| \$62.40          | 0.1                                       | 1.4                                                                             |  |  |
| \$62.40          | 0.1                                       | 1.4                                                                             |  |  |
| ,                | per Unlinked<br>Passenger Trip<br>\$62.40 | per Unlinked Unlinked Trips per Passenger Trip Vehicle Revenue Mile \$62.40 0.1 |  |  |