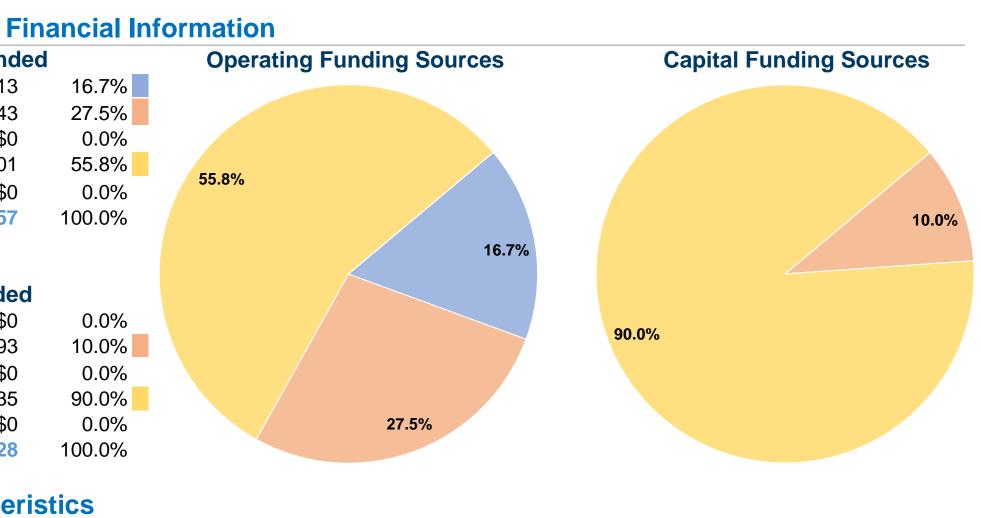

#### **Sources of Operating Funds Expended** Fare Revenues \$175,313 Local Funds \$288,343 \$0 State Funds Federal Assistance \$585,201 Other Funds \$0 **Total Operating Funds Expended** \$1,048,857

### **Sources of Capital Funds Expended**

| Fare Revenues                | \$0       |
|------------------------------|-----------|
| Local Funds                  | \$20,193  |
| State Funds                  | \$0       |
| Federal Assistance           | \$181,735 |
| Other Funds                  | \$0       |
| Total Capital Funds Expended | \$201,928 |