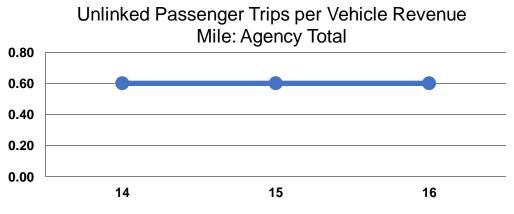

|                 | Service Effectiveness                                |                                               |                                               |  |  |
|-----------------|------------------------------------------------------|-----------------------------------------------|-----------------------------------------------|--|--|
| Mode            | Operating Expenses<br>per Unlinked<br>Passenger Trip | Unlinked Trips per<br>Vehicle Revenue<br>Mile | Unlinked Trips per<br>Vehicle Revenue<br>Hour |  |  |
| Demand Response | \$124.48                                             | 0.1                                           | 1.0                                           |  |  |
| Bus             | \$2.41                                               | 0.8                                           | 12.7                                          |  |  |
| Total           | \$5.94                                               | 0.6                                           | 9.6                                           |  |  |