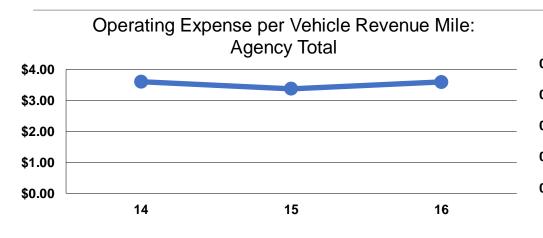

#### **Service Efficiency**

| Mode            | Operating Expenses per<br>Vehicle Revenue Mile | Operating Expenses per<br>Vehicle Revenue Hour |
|-----------------|------------------------------------------------|------------------------------------------------|
| Demand Response | \$8.27                                         | \$129.69                                       |
| Bus             | \$1.92                                         | \$30.71                                        |
| Total           | \$3.59                                         | \$57.14                                        |