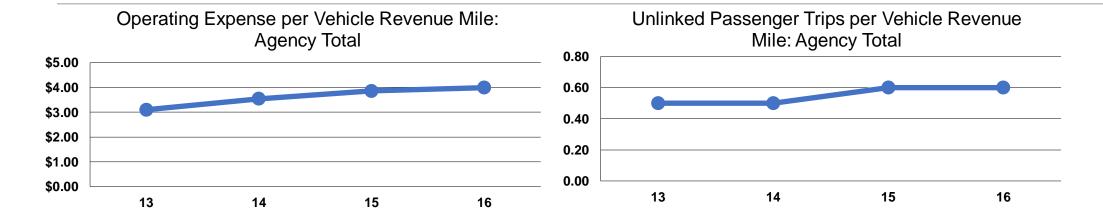

### **Service Efficiency**

| Operating Expenses per | Operating Expenses per |
|------------------------|------------------------|
| Vehicle Revenue Mile   | Vehicle Revenue Hour   |
| \$3.99                 | \$45.88                |
| \$3.99                 | \$45.88                |

#### **Service Effectiveness**

| Operating Expenses | <b>Unlinked Trips per</b> | <b>Unlinked Trips per</b> |
|--------------------|---------------------------|---------------------------|
| per Unlinked       | Vehicle Revenue           | Vehicle Revenue           |
| Passenger Trip     | Mile                      | Hour                      |
| \$7.22             | 0.6                       | 6.4                       |
| \$7.22             | 0.6                       | 6.4                       |