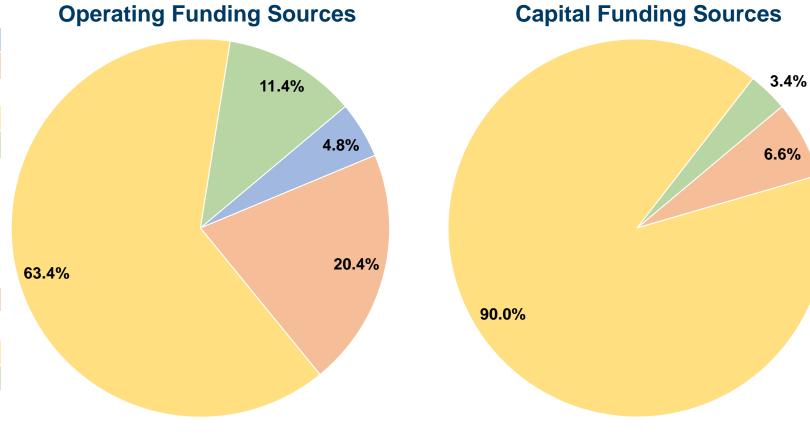

## **Sources of Capital Funds Expended**

Fare Revenues 0.0% 6.6% Local Funds \$11,305 \$0 0.0% State Funds 90.0% Federal Assistance \$153,943 3.4% \$5,800 Other Funds **Total Capital Funds Expended** \$171,048 100.0%