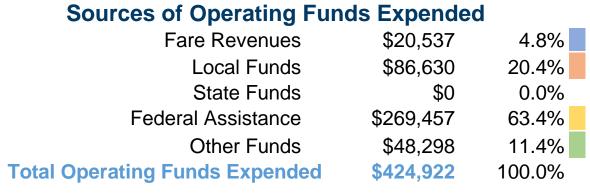

### **Summary of Operating Expenses (OE)**

\$424,922 Total Operating Expenses

## **Sources of Capital Funds Expended**

Fare Revenues 0.0% 6.6% Local Funds \$11,305 \$0 0.0% State Funds 90.0% Federal Assistance \$153,943 3.4% \$5,800 Other Funds **Total Capital Funds Expended** \$171,048 100.0%