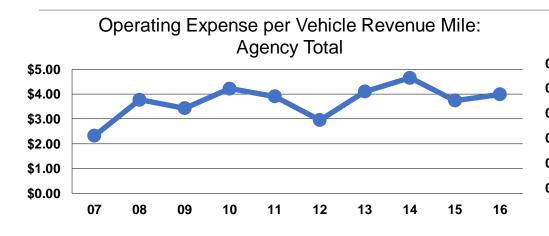

#### **Service Efficiency**

| Mode            | Operating Expenses per<br>Vehicle Revenue Mile | Operating Expenses per<br>Vehicle Revenue Hour |
|-----------------|------------------------------------------------|------------------------------------------------|
| Demand Response | \$17.05                                        | \$168.45                                       |
| Bus             | \$0.82                                         | \$8.55                                         |
| Total           | \$3.99                                         | \$41.17                                        |