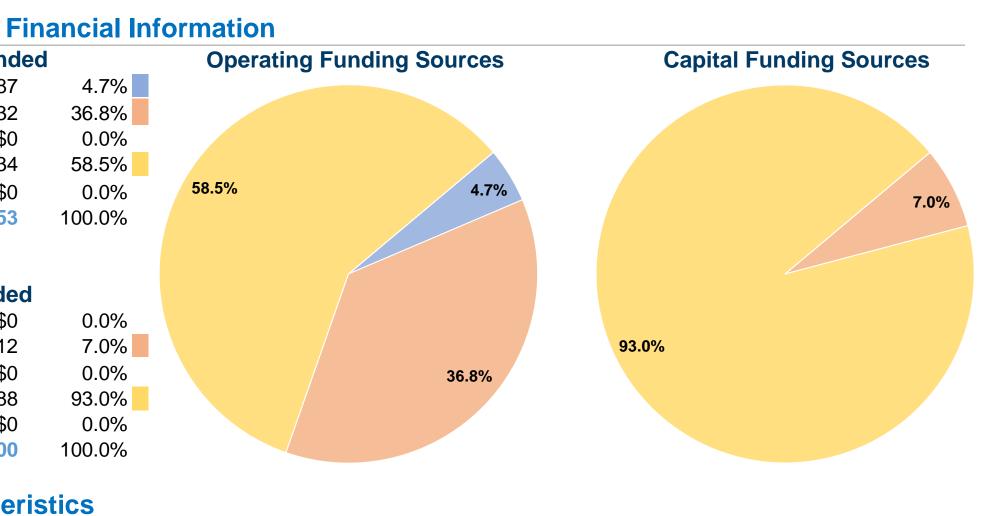

#### **Sources of Operating Funds Expended** Fare Revenues \$15,187 \$119,032 Local Funds State Funds \$0 Federal Assistance \$189,434 Other Funds \$0 **Total Operating Funds Expended** \$323,653

## **Sources of Capital Funds Expended**

| Fare Revenues                | \$0       |
|------------------------------|-----------|
| Local Funds                  | \$7,812   |
| State Funds                  | \$0       |
| Federal Assistance           | \$103,788 |
| Other Funds                  | \$0       |
| Total Capital Funds Expended | \$111,600 |