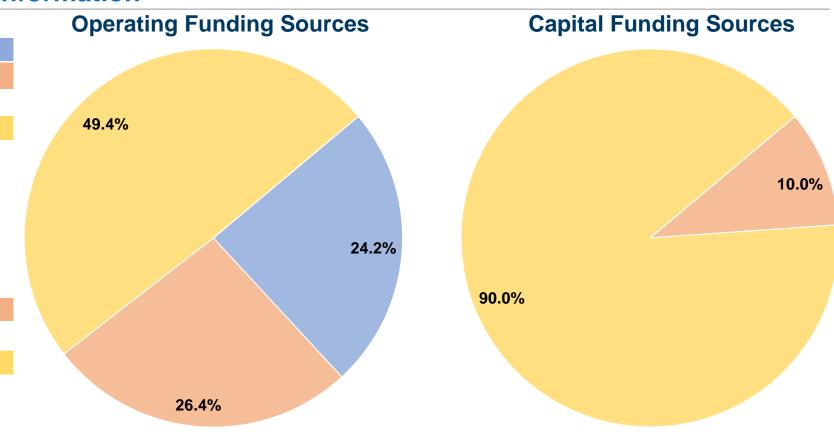

#### **Financial Information**

Mode

Bus

**Total** 

#### **Sources of Capital Funds Expended**

| Fare Revenues                       | \$0       | 0.0%   |
|-------------------------------------|-----------|--------|
| Local Funds                         | \$24,293  | 10.0%  |
| State Funds                         | \$0       | 0.0%   |
| Federal Assistance                  | \$218,641 | 90.0%  |
| Other Funds                         | \$0       | 0.0%   |
| <b>Total Capital Funds Expended</b> | \$242,934 | 100.0% |