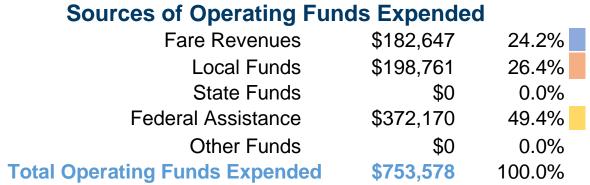

#### **Summary of Operating Expenses (OE)**

\$753,578 Total Operating Expenses

#### **Financial Information**

Mode

Bus

**Total** 