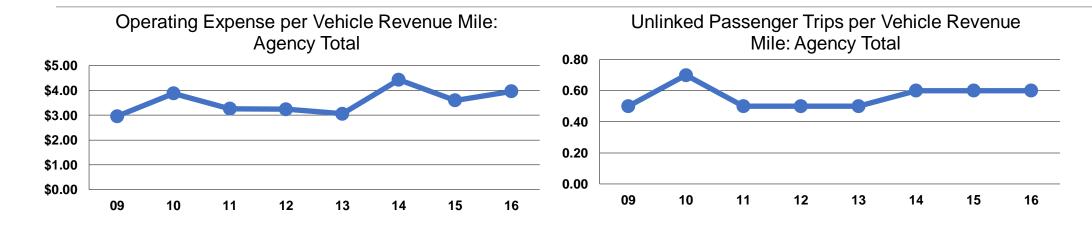

#### **Service Efficiency**

| Operating Expenses per Vehicle Revenue Mile | Operating Expenses per<br>Vehicle Revenue Hour |
|---------------------------------------------|------------------------------------------------|
| \$3.96                                      | \$55.79                                        |
| <b>\$3.96</b>                               | \$55.79                                        |

### **Service Effectiveness**

| Operating Expenses per Unlinked | Unlinked Trips per<br>Vehicle Revenue | Unlinked Trips per<br>Vehicle Revenue |
|---------------------------------|---------------------------------------|---------------------------------------|
| Passenger Trip                  | Mile                                  | Hour                                  |
| \$6.27                          | 0.6                                   | 8.9                                   |
| \$6.27                          | 0.6                                   | 8.9                                   |