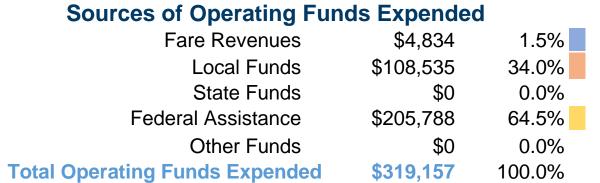

# **Summary of Operating Expenses (OE)**

\$319,157 Total Operating Expenses

### **Sources of Capital Funds Expended**

| •                            |            |
|------------------------------|------------|
| Fare Revenues                | \$0        |
| Local Funds                  | \$0        |
| State Funds                  | \$0        |
| Federal Assistance           | \$0        |
| Other Funds                  | \$0        |
| Total Capital Funds Expended | <b>\$0</b> |

# **Operating Funding Sources** 1.5% 64.5% 34.0%