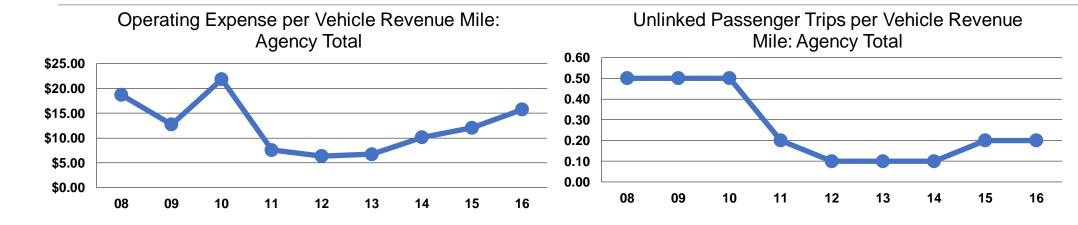

# **Service Efficiency**

|                 | Operating Expenses per | Operating Expenses per |  |  |
|-----------------|------------------------|------------------------|--|--|
| Mode            | Vehicle Revenue Mile   | Vehicle Revenue Hour   |  |  |
| Demand Response | \$15.74                | \$350.34               |  |  |
| Total           | \$15.74                | \$350.34               |  |  |

# **Service Effectiveness**

|                 | Operating Expenses per Unlinked | Unlinked Trips per<br>Vehicle Revenue | Unlinked Trips per<br>Vehicle Revenue |
|-----------------|---------------------------------|---------------------------------------|---------------------------------------|
| Mode            | Passenger Trip                  | Mile                                  | Hour                                  |
| Demand Response | \$66.30                         | 0.2                                   | 5.3                                   |
| Total           | \$66.30                         | 0.2                                   | 5.3                                   |