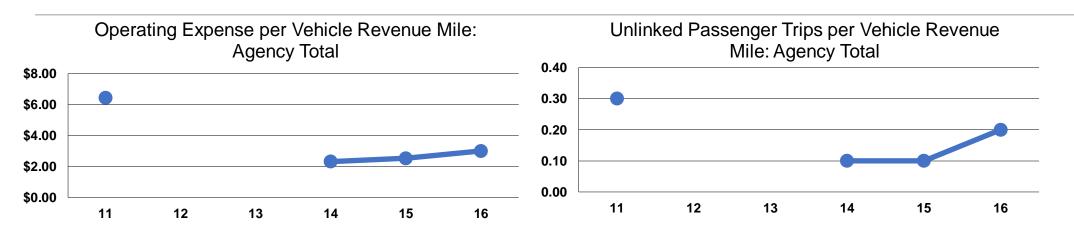

## **Service Efficiency**

| Mode  | Operating Expenses per<br>Vehicle Revenue Mile | Operating Expenses per<br>Vehicle Revenue Hour |
|-------|------------------------------------------------|------------------------------------------------|
| Bus   | \$3.01                                         | \$45.15                                        |
| Total | <b>\$3.01</b>                                  | <b>\$45.15</b>                                 |

|       | Service Effectiveness              |                                       |                                       |  |
|-------|------------------------------------|---------------------------------------|---------------------------------------|--|
|       | Operating Expenses<br>per Unlinked | Unlinked Trips per<br>Vehicle Revenue | Unlinked Trips per<br>Vehicle Revenue |  |
| Mode  | Passenger Trip                     | Mile                                  | Hour                                  |  |
| Bus   | \$12.39                            | 0.2                                   | 3.6                                   |  |
| Total | \$12.39                            | 0.2                                   | 3.6                                   |  |