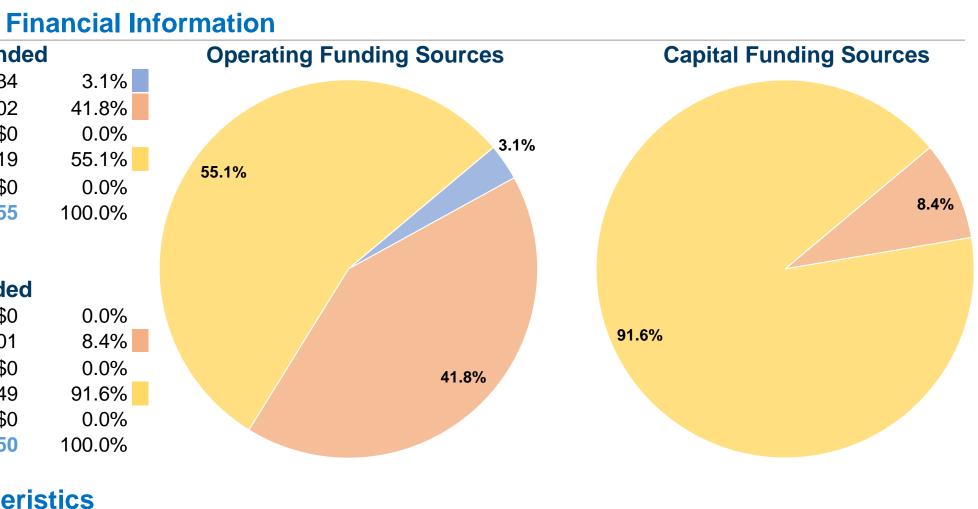

#### **Sources of Operating Funds Expended** Fare Revenues \$6,334 \$85,302 Local Funds State Funds \$0 Federal Assistance \$112,319 Other Funds \$0 **Total Operating Funds Expended** \$203,955

## **Sources of Capital Funds Expended**

| Fare Revenues                       | \$0       |
|-------------------------------------|-----------|
| Local Funds                         | \$22,701  |
| State Funds                         | \$0       |
| Federal Assistance                  | \$246,049 |
| Other Funds                         | \$0       |
| <b>Total Capital Funds Expended</b> | \$268,750 |