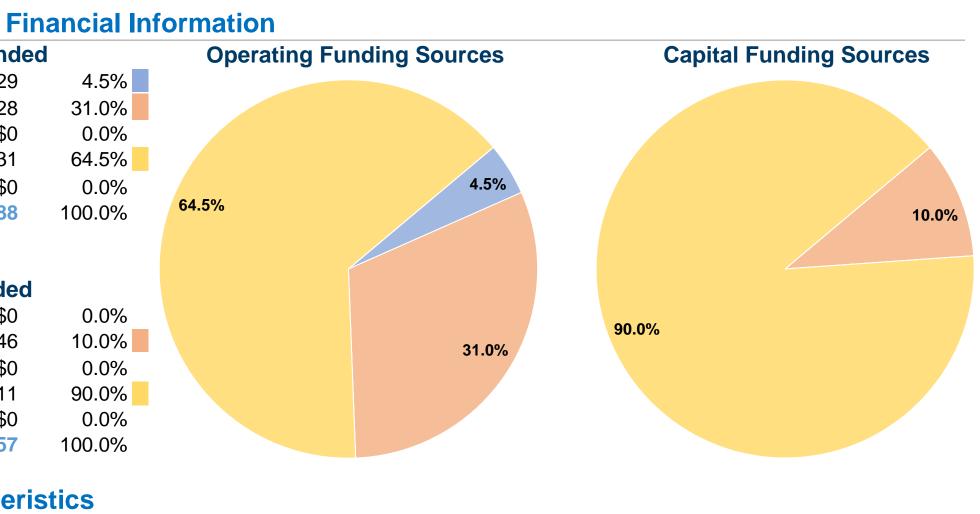

#### **Sources of Operating Funds Expended** Fare Revenues \$12,529 \$86,728 Local Funds \$0 State Funds Federal Assistance \$180,331 Other Funds \$0 **Total Operating Funds Expended** \$279,588

# **Sources of Capital Funds Expended**

| Fare Revenues                       | \$0       |
|-------------------------------------|-----------|
| Local Funds                         | \$10,246  |
| State Funds                         | \$0       |
| Federal Assistance                  | \$92,211  |
| Other Funds                         | \$0       |
| <b>Total Capital Funds Expended</b> | \$102,457 |