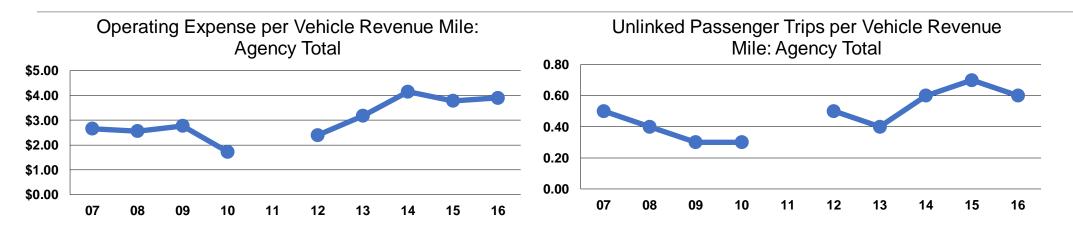

# **Service Efficiency**

| Mode  | Operating Expenses per<br>Vehicle Revenue Mile | Operating Expenses per<br>Vehicle Revenue Hour |
|-------|------------------------------------------------|------------------------------------------------|
| Bus   | \$3.90                                         | \$66.38                                        |
| Total | <b>\$3.90</b>                                  | <b>\$66.38</b>                                 |

|       | Service Effectiveness              |                                       |                                       |  |
|-------|------------------------------------|---------------------------------------|---------------------------------------|--|
|       | Operating Expenses<br>per Unlinked | Unlinked Trips per<br>Vehicle Revenue | Unlinked Trips per<br>Vehicle Revenue |  |
| Mode  | Passenger Trip                     | Mile                                  | Hour                                  |  |
| Bus   | \$6.82                             | 0.6                                   | 9.7                                   |  |
| Total | \$6.82                             | 0.6                                   | 9.7                                   |  |