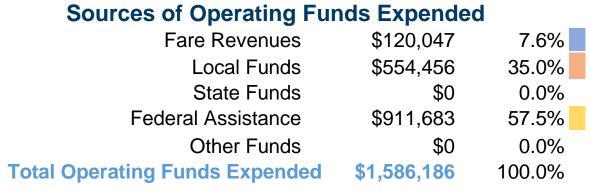

#### **Summary of Operating Expenses (OE)**

\$1,586,186 Total Operating Expenses

#### **Financial Information**