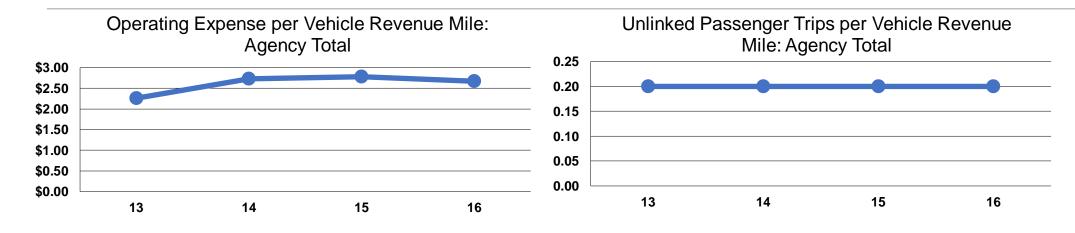

#### **Service Efficiency**

| Operating Expenses per Vehicle Revenue Mile | Operating Expenses per<br>Vehicle Revenue Hour |
|---------------------------------------------|------------------------------------------------|
| \$2.67                                      | \$55.06                                        |
| \$2.67                                      | \$55.06                                        |

## **Service Effectiveness**

| Operating Expenses | Unlinked Trips per | Unlinked Trips per |
|--------------------|--------------------|--------------------|
| per Unlinked       | Vehicle Revenue    | Vehicle Revenue    |
| Passenger Trip     | Mile               | Hour               |
| \$12.37            | 0.2                | 4.5                |
| \$12.37            | 0.2                | 4.5                |