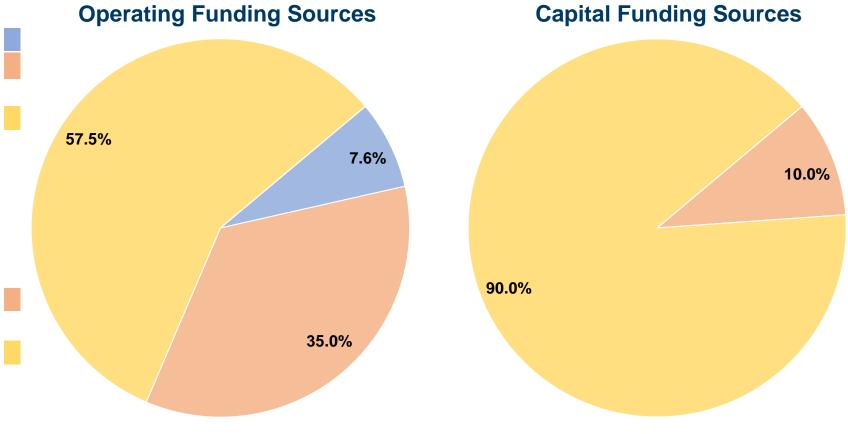

#### **Summary of Operating Expenses (OE)**

\$1,586,186 Total Operating Expenses

#### **Financial Information**

#### **Sources of Capital Funds Expended**

| oodrocs of Supitar Furias    | LAPCHACA  |        |
|------------------------------|-----------|--------|
| Fare Revenues                | \$0       | 0.0%   |
| Local Funds                  | \$31,668  | 10.0%  |
| State Funds                  | \$0       | 0.0%   |
| Federal Assistance           | \$285,016 | 90.0%  |
| Other Funds                  | \$0       | 0.0%   |
| Total Capital Funds Expended | \$316,684 | 100.0% |