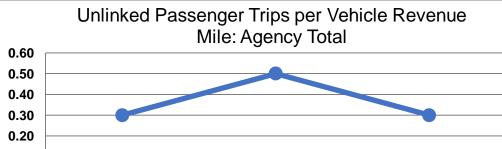

**Service Efficiency** 

15 14 16

|                        | Service Effectiveness              |                                       |                                       |  |  |
|------------------------|------------------------------------|---------------------------------------|---------------------------------------|--|--|
|                        | Operating Expenses<br>per Unlinked | Unlinked Trips per<br>Vehicle Revenue | Unlinked Trips per<br>Vehicle Revenue |  |  |
| Mode                   | Passenger Trip                     | Mile                                  | Hour                                  |  |  |
| Commuter Bus           | \$7.95                             | 0.3                                   | 7.4                                   |  |  |
| <b>Demand Response</b> | \$14.90                            | 0.3                                   | 3.5                                   |  |  |
| Bus                    | \$12.17                            | 0.4                                   | 4.9                                   |  |  |
| Total                  | \$12.05                            | 0.3                                   | 4.6                                   |  |  |