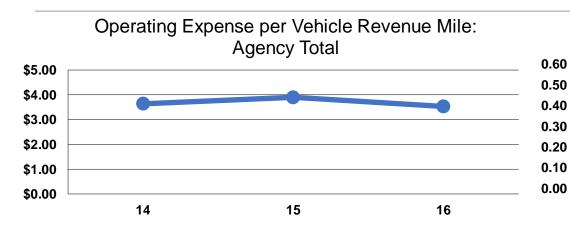

### **Performance Measures**

| Mode            | Operating Expenses per<br>Vehicle Revenue Mile | Operating Expenses per<br>Vehicle Revenue Hour |
|-----------------|------------------------------------------------|------------------------------------------------|
| Commuter Bus    | \$2.38                                         | \$58.99                                        |
| Demand Response | \$3.78                                         | \$52.79                                        |
| Bus             | \$5.12                                         | \$59.05                                        |
| Total           | \$3.53                                         | \$55.28                                        |