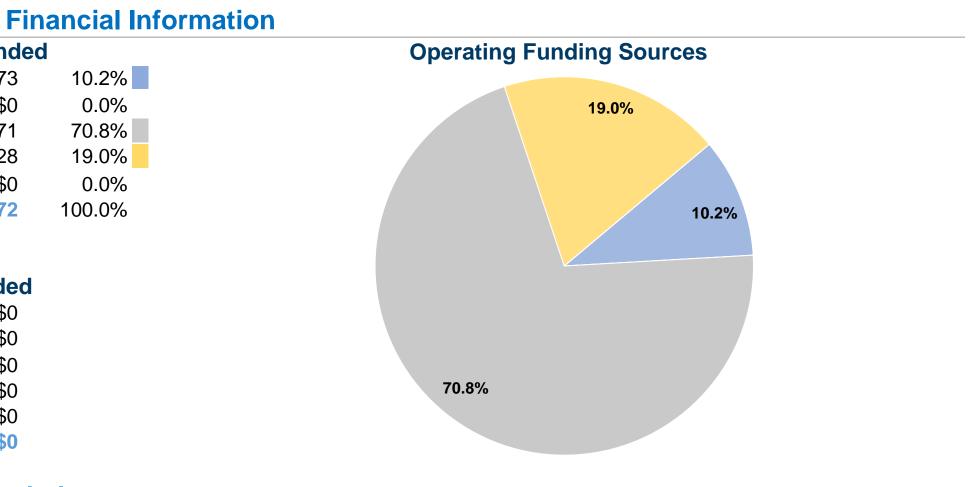

#### **Sources of Operating Funds Expended** Fare Revenues \$158,373 \$0 Local Funds State Funds \$1,098,871 Federal Assistance \$295,228 Other Funds \$0 **Total Operating Funds Expended** \$1,552,472