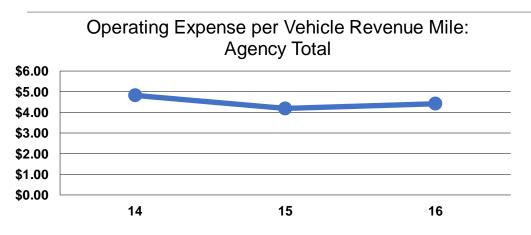

# **Performance Measures**

| Mode            | Operating Expenses per<br>Vehicle Revenue Mile | Operating Expenses per<br>Vehicle Revenue Hour |
|-----------------|------------------------------------------------|------------------------------------------------|
| Commuter Bus    | \$2.89                                         | \$73.43                                        |
| Demand Response | \$5.01                                         | \$69.83                                        |
| Bus             | \$5.01                                         | \$88.34                                        |
| Total           | \$4.42                                         | \$80.76                                        |