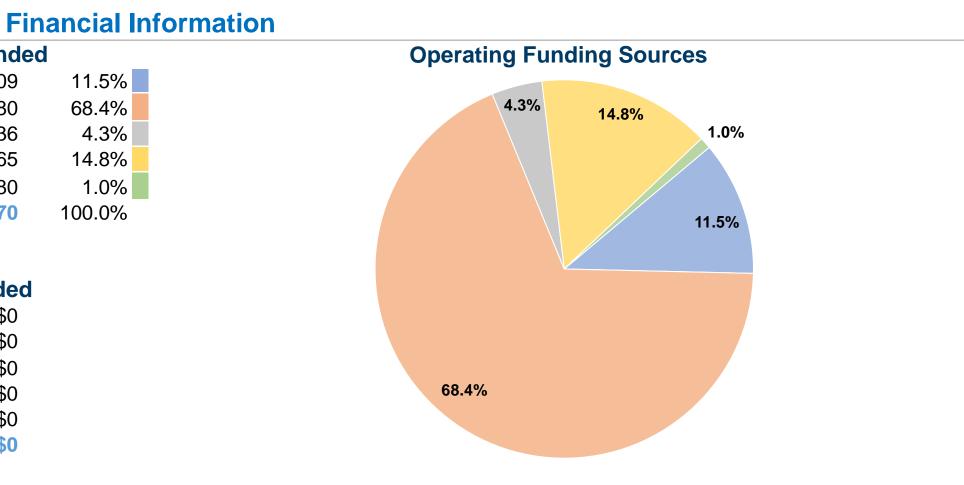

# Sources of Operating Funds ExpendedFare Revenues\$314,009Local Funds\$1,871,080State Funds\$118,236Federal Assistance\$404,665Other Funds\$26,880Total Operating Funds Expended\$2,734,870