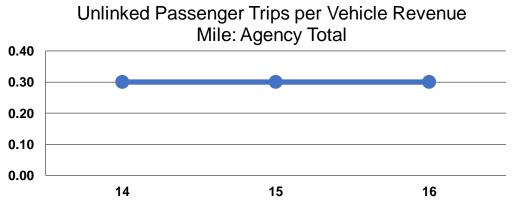

**Service Efficiency** 

|                 | Service Effectiveness              |                                       |                                       |  |
|-----------------|------------------------------------|---------------------------------------|---------------------------------------|--|
| Modo            | Operating Expenses<br>per Unlinked | Unlinked Trips per<br>Vehicle Revenue | Unlinked Trips per<br>Vehicle Revenue |  |
| Mode            | Passenger Trip                     | Mile                                  | Hour                                  |  |
| Commuter Bus    | \$23.05                            | 0.1                                   | 3.2                                   |  |
| Demand Response | \$35.83                            | 0.1                                   | 2.0                                   |  |
| Bus             | \$13.55                            | 0.4                                   | 6.5                                   |  |
| Total           | \$17.13                            | 0.3                                   | 4.7                                   |  |