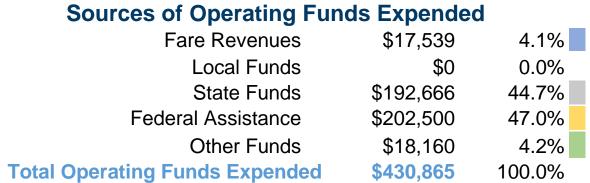

### **Summary of Operating Expenses (OE)**

\$430,865 Total Operating Expenses

#### **Sources of Capital Funds Expended**

| Fare Revenues                | \$0      | 0.0%   |
|------------------------------|----------|--------|
| Local Funds                  | \$0      | 0.0%   |
| State Funds                  | \$14,308 | 100.0% |
| Federal Assistance           | \$0      | 0.0%   |
| Other Funds                  | \$0      | 0.0%   |
| Total Capital Funds Expended | \$14,308 | 100.0% |