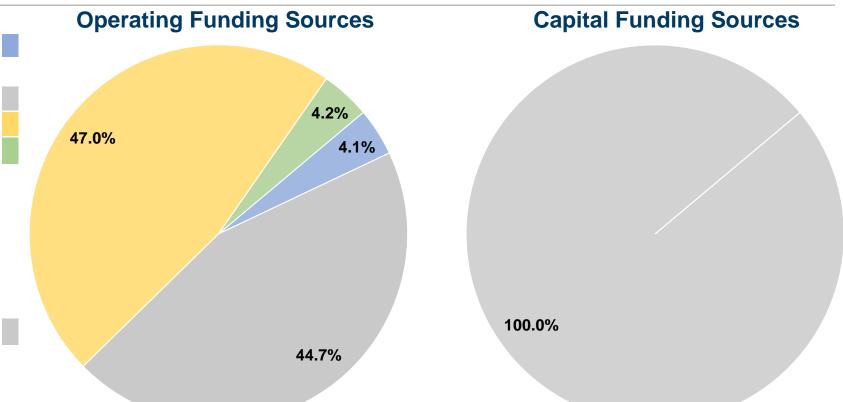

#### **Sources of Capital Funds Expended**

| Fare Revenues                | \$0      | 0.0%   |
|------------------------------|----------|--------|
| Local Funds                  | \$0      | 0.0%   |
| State Funds                  | \$14,308 | 100.0% |
| Federal Assistance           | \$0      | 0.0%   |
| Other Funds                  | \$0      | 0.0%   |
| Total Capital Funds Expended | \$14,308 | 100.0% |