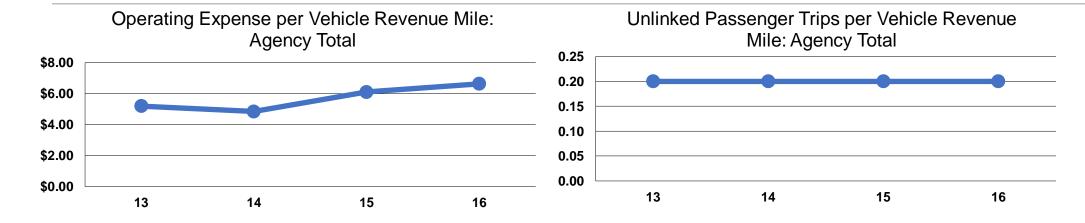

### Service Efficiency

| Operating Expenses per | Operating Expenses per |
|------------------------|------------------------|
| Vehicle Revenue Hou    | Vehicle Revenue Mile   |
| \$126.84               | \$6.63                 |
| \$126.84               | \$6.63                 |

# **Service Effectiveness**

| Operating Expenses per Unlinked | Unlinked Trips per<br>Vehicle Revenue | Unlinked Trips per<br>Vehicle Revenue |
|---------------------------------|---------------------------------------|---------------------------------------|
| Passenger Trip                  | Mile                                  | Hour                                  |
| \$41.40                         | 0.2                                   | 3.1                                   |
| \$41.40                         | 0.2                                   | 3.1                                   |